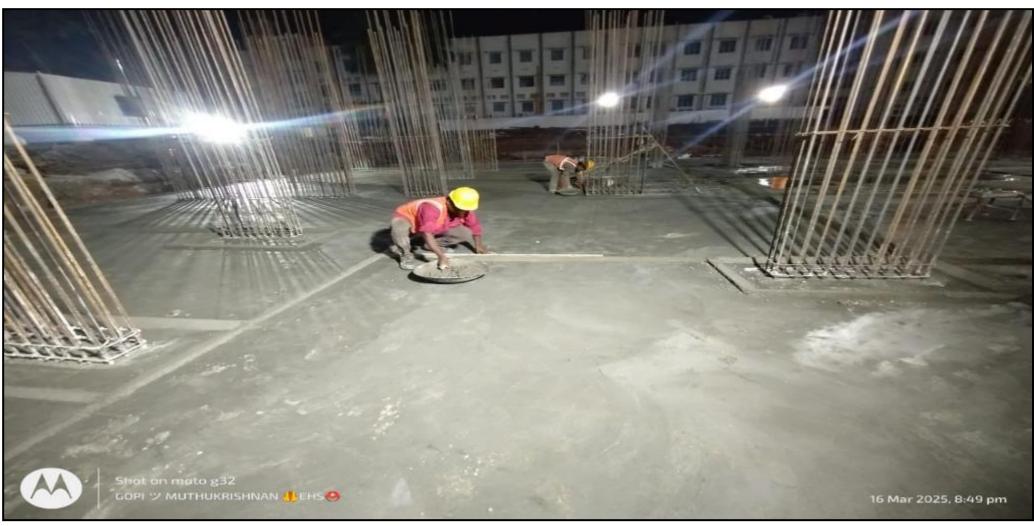

Main building – Pour 1 Raft concrete work completed (509cum)

Main building – Pour 1 & 2 DPC primer Applied on column

Main building – Pour 2 raft reinforcement work completed

Main building – Pour 2 raft shuttering work completed

Main building – Pour 2 raft concrete 550 cum completed

Main building – Pour 2 raft concrete power trowel finishing work completed

Main building – Pour 2 raft curing bund construction work completed

Main building – Pour 2 Raft de-shuttering work completed