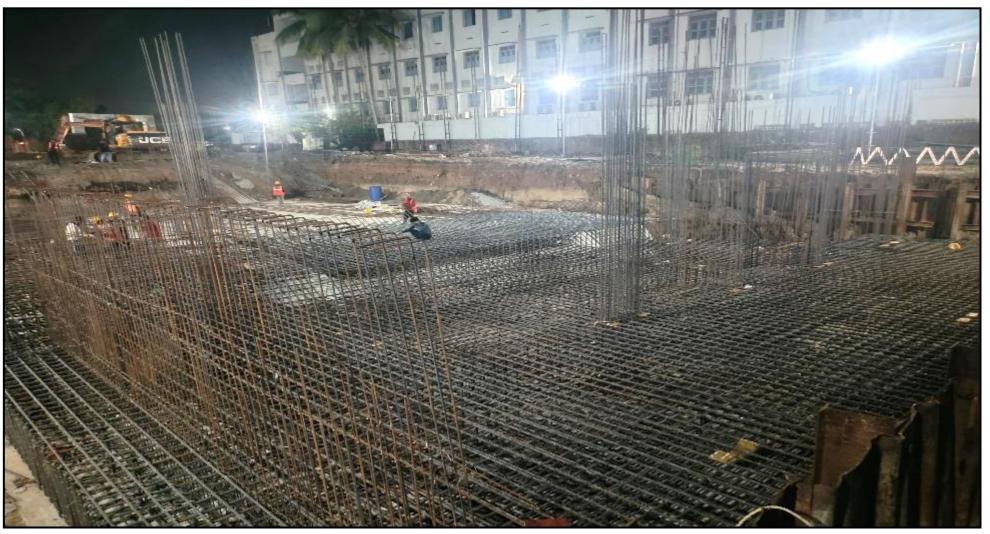

Main building – Pour 2 column shuttering work completed (28/28 no's)

Main building – Pour 3 Raft PCC work completed

Main building & UG Sump – Raft PCC work completed

UG sump & Main building pour 3 raft reinforcement work completed

UG Sump & main building pour 3 raft concrete work completed (515.5 cum)

UG Sump & main building pour 3 raft concrete floating work completed

Main building – Pour 4 raft excavation work in progress

**STP Shoring work in progress** 