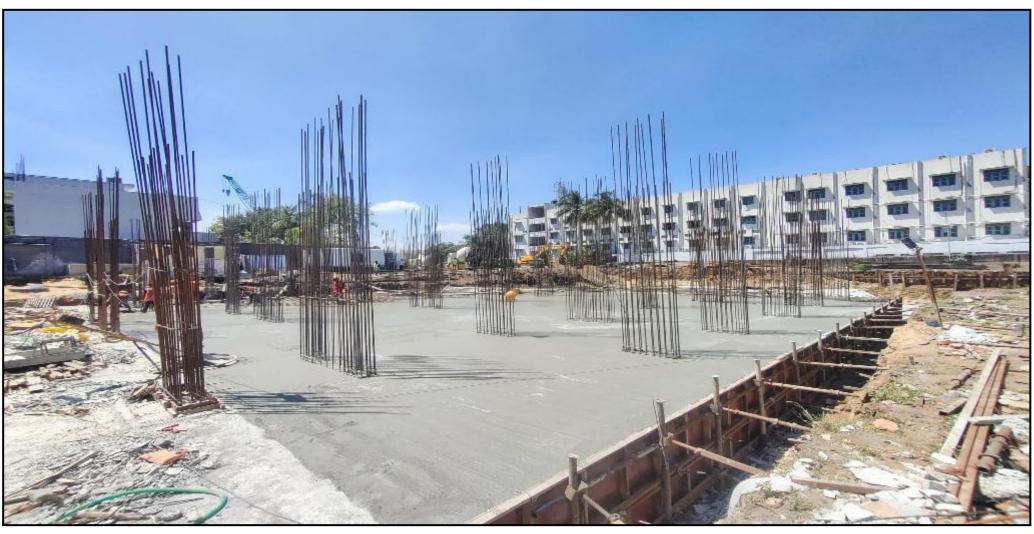

Main building – Pour 2 raft concrete 550 cum completed

Main building – Pour 2 raft concrete power trowel finishing work completed

Main building – Pour 2 raft curing bund construction work completed

Main building – Pour 2 Raft de-shuttering work completed