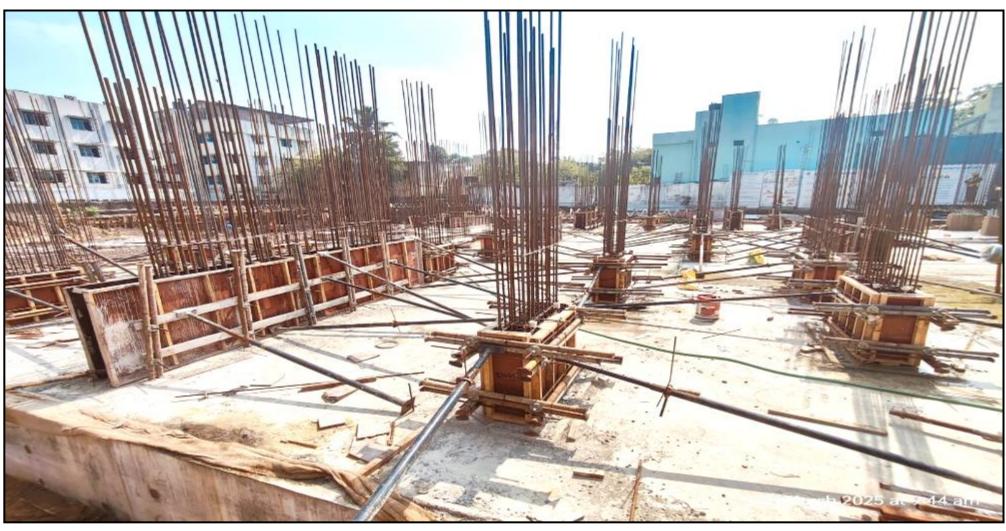

Main building – Pour 2 column shuttering work completed (28/28 no's)

Main building – Pour 3 Raft PCC work completed

Main building & UG Sump – Raft PCC work completed

UG sump & Main building pour 3 raft reinforcement work completed