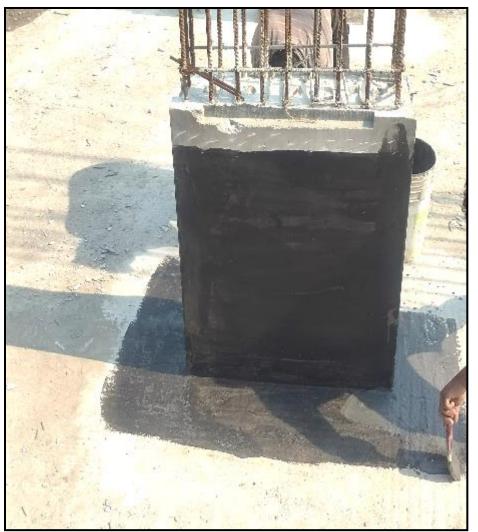

Main building – Pour 1 Raft concrete work completed (509cum)

Main building – Pour 1 & 2 DPC primer Applied on column

Main building – Pour 2 raft reinforcement work completed

Main building – Pour 2 raft shuttering work completed