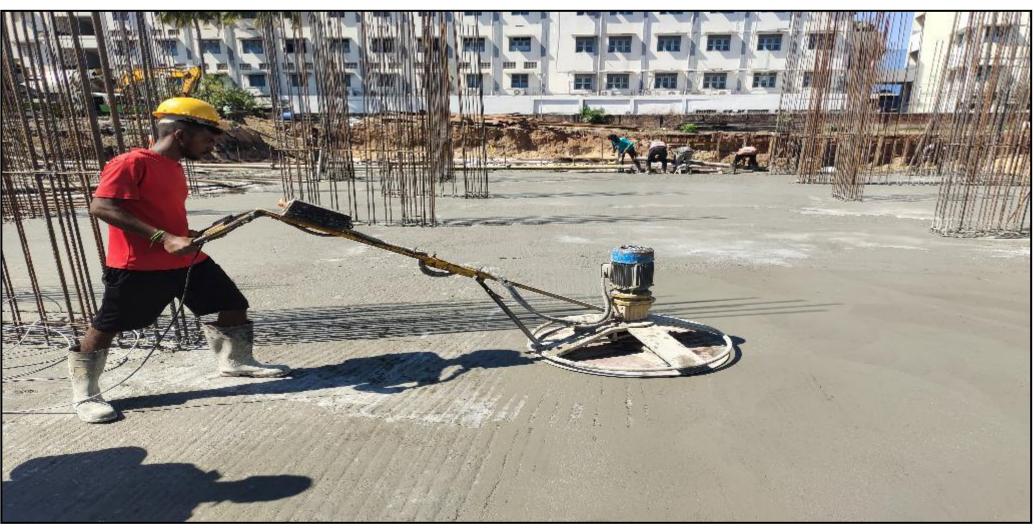

Main building – Pour 2 raft concrete 550 cum completed

Main building – Pour 2 raft concrete power trowel finishing work completed

Main building – Pour 2 raft curing bund construction work completed

Main building – Pour 2 Raft de-shuttering work completed