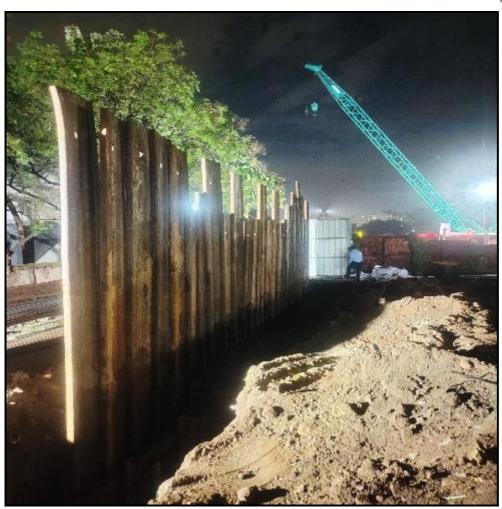

UG Sump & main building pour 3 raft concrete work completed (515.5 cum)

UG Sump & main building pour 3 raft concrete floating work completed

Main building – Pour 4 raft excavation work in progress

**STP Shoring work in progress** 