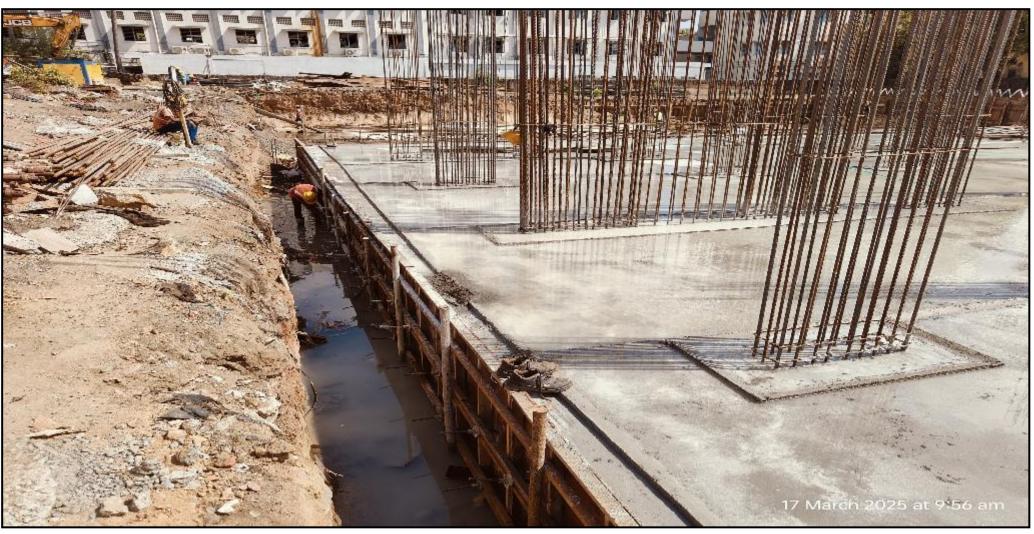

Main building – Pour 2 column shuttering work completed (28/28 no's)

Main building – Pour 3 Raft PCC work completed

Main building & UG Sump – Raft PCC work completed

UG sump & Main building pour 3 raft reinforcement work completed

UG Sump & main building pour 3 raft concrete work completed (515.5 cum)

UG Sump & main building pour 3 raft concrete floating work completed

Main building – Pour 4 raft excavation work in progress

**STP Shoring work in progress** 