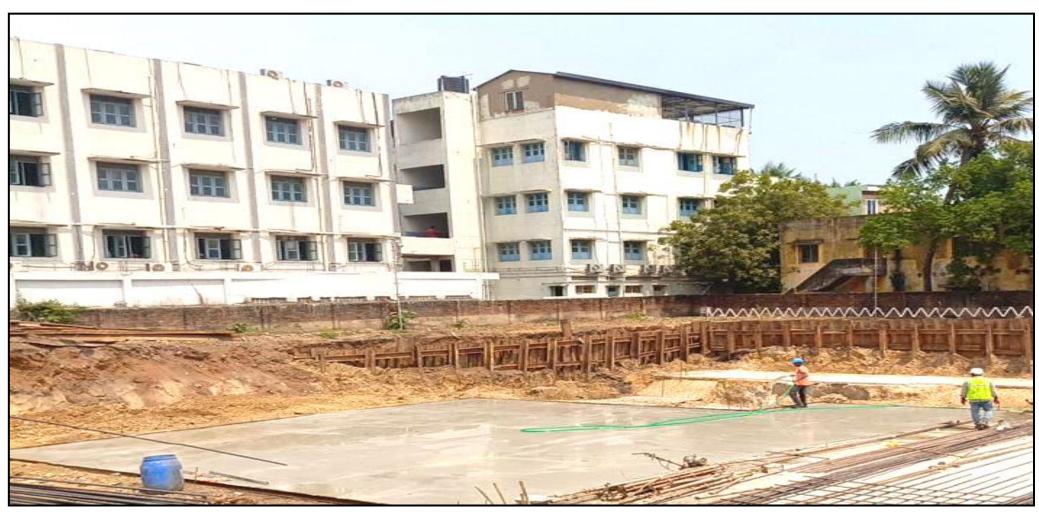

Main building – Pour 2 column shuttering work completed (28/28 no's)

Main building – Pour 3 Raft PCC work completed

Main building & UG Sump – Raft PCC work completed

UG sump & Main building pour 3 raft reinforcement work completed