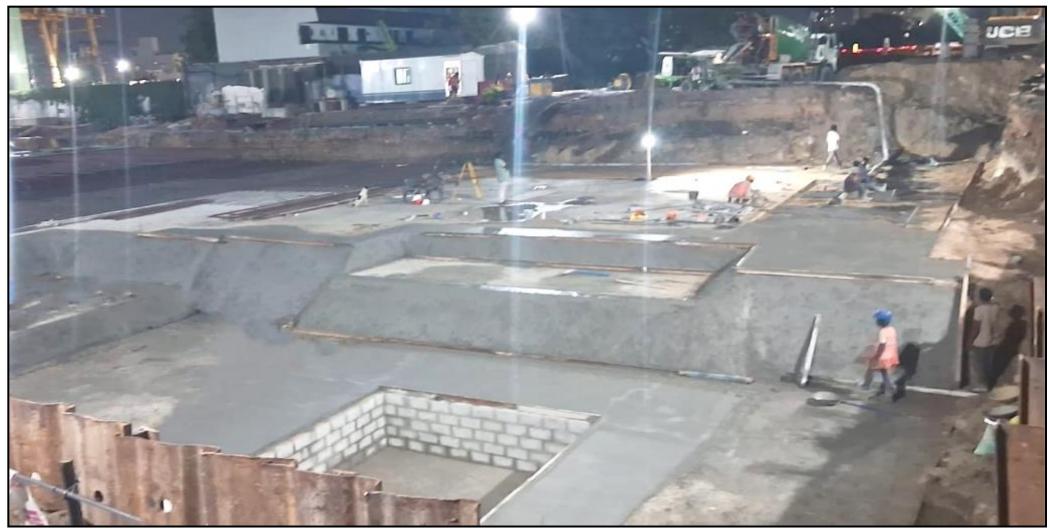

Main building – Pour 1 Raft concrete work completed (509cum)

Main building – Pour 1 & 2 DPC primer Applied on column

Main building – Pour 2 raft reinforcement work completed

Main building – Pour 2 raft shuttering work completed

Main building – Pour 2 raft concrete 550 cum completed

Main building – Pour 2 raft concrete power trowel finishing work completed

Main building – Pour 2 raft curing bund construction work completed

Main building – Pour 2 Raft de-shuttering work completed

Main building – Pour 2 column shuttering work completed (28/28 no's)

Main building – Pour 3 Raft PCC work completed

Main building & UG Sump – Raft PCC work completed

UG sump & Main building pour 3 raft reinforcement work completed