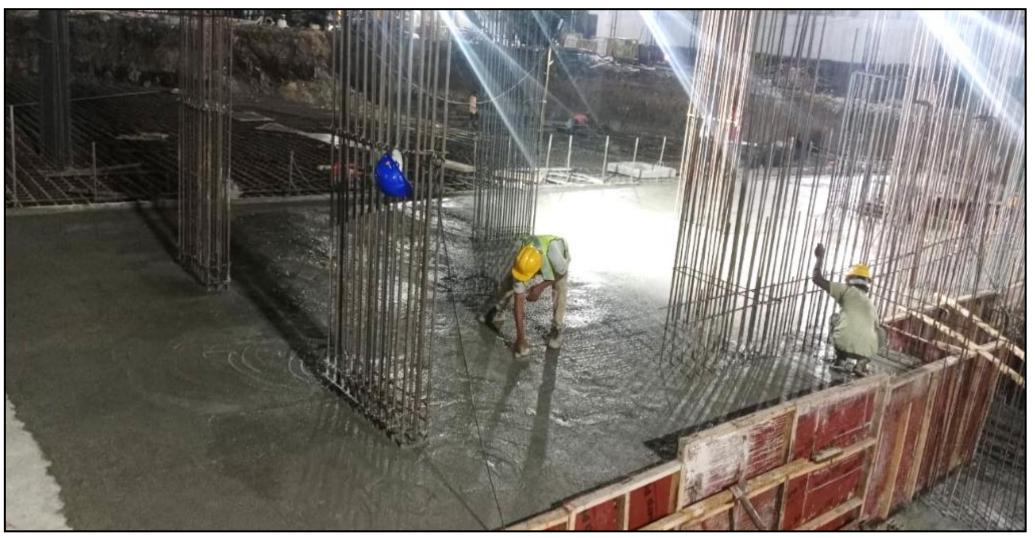

UG Sump & main building pour 3 raft concrete work completed (515.5 cum)

UG Sump & main building pour 3 raft concrete floating work completed

Main building – Pour 4 raft excavation work in progress

**STP Shoring work in progress** 