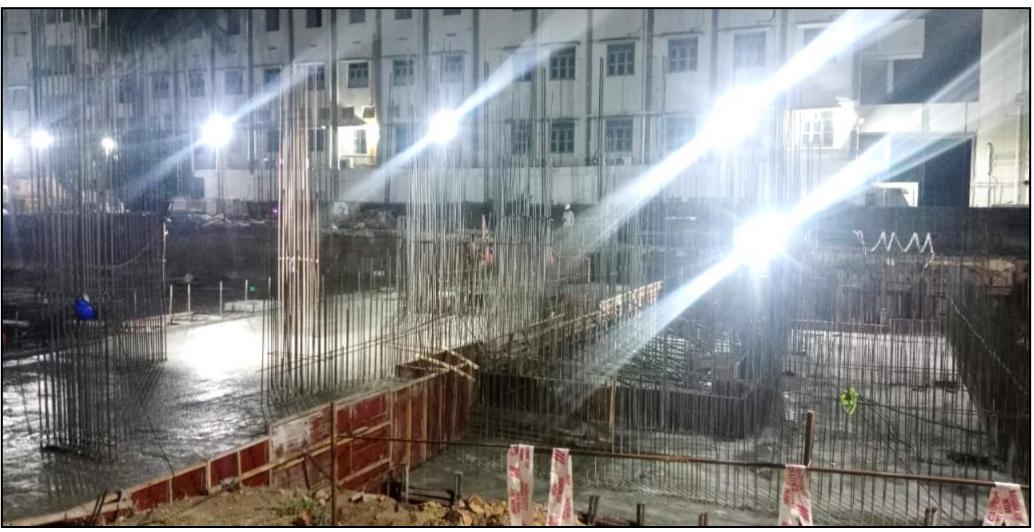

Main building – Pour 2 column shuttering work completed (28/28 no's)

Main building – Pour 3 Raft PCC work completed

Main building & UG Sump – Raft PCC work completed

UG sump & Main building pour 3 raft reinforcement work completed

UG Sump & main building pour 3 raft concrete work completed (515.5 cum)

UG Sump & main building pour 3 raft concrete floating work completed

Main building – Pour 4 raft excavation work in progress

**STP Shoring work in progress** 