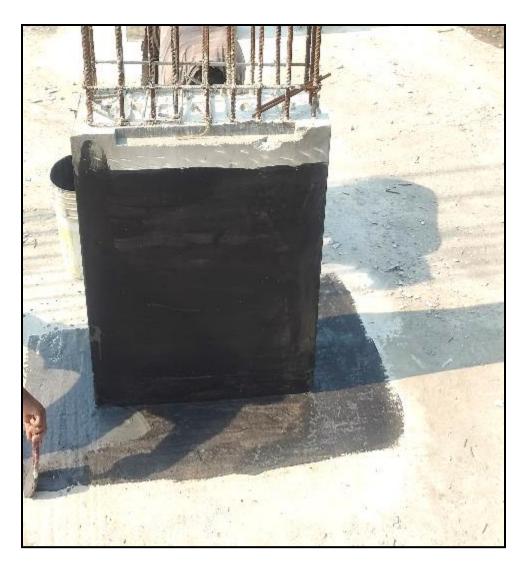

Main building – Pour 1 Raft concrete work completed (509cum)

Main building – Pour 1 & 2 DPC primer Applied on column

Main building – Pour 2 raft reinforcement work completed

Main building – Pour 2 raft shuttering work completed