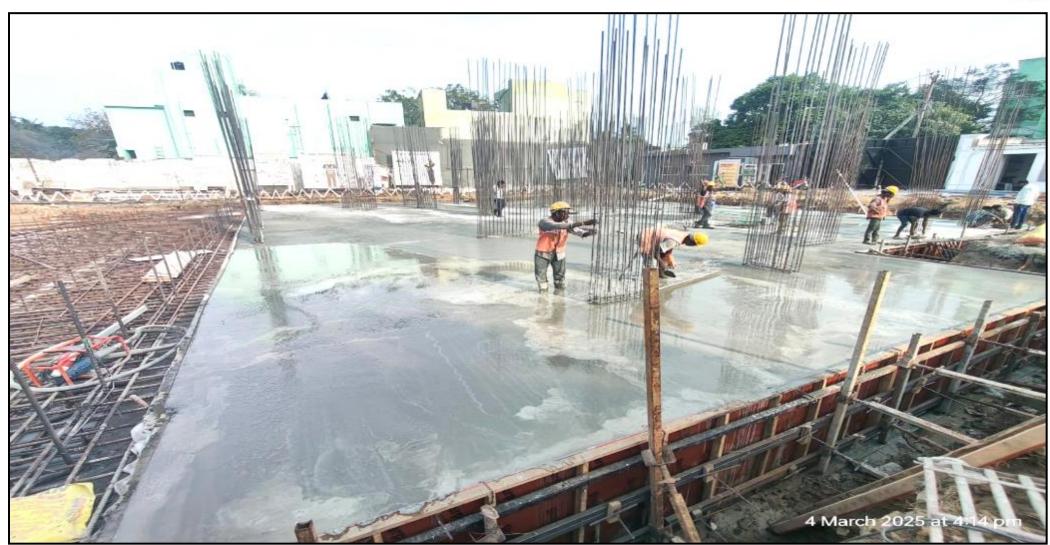

Main building – Pour 1 Raft concrete work completed (509cum)

Main building – Pour 1 & 2 DPC primer Applied on column

Main building – Pour 2 raft reinforcement work completed

Main building – Pour 2 raft shuttering work completed

Main building – Pour 2 raft concrete 550 cum completed

Main building – Pour 2 raft concrete power trowel finishing work completed

Main building – Pour 2 raft curing bund construction work completed

Main building – Pour 2 Raft de-shuttering work completed