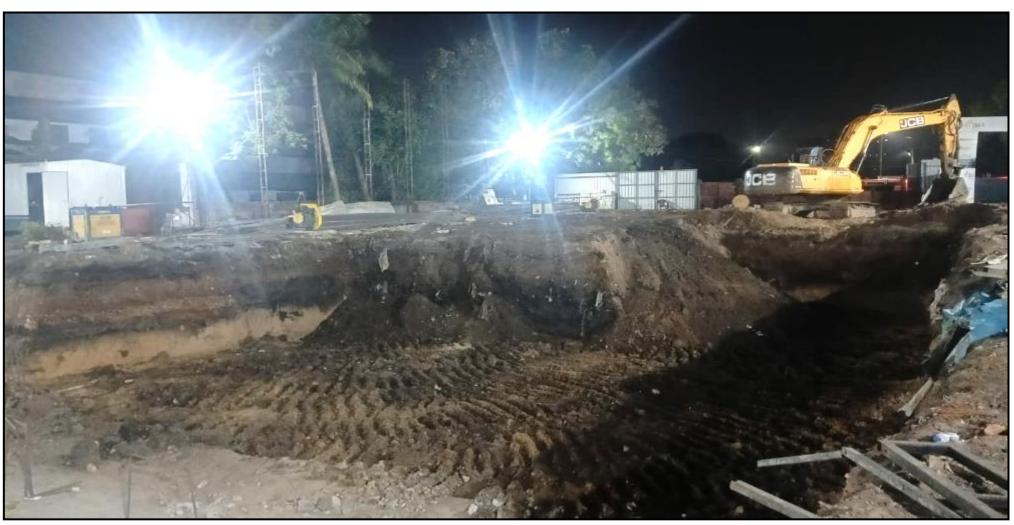

Main building – Pour 1 Raft concrete work completed (509cum)

Main building – Pour 1 & 2 DPC primer Applied on column

Main building – Pour 2 raft reinforcement work completed

Main building – Pour 2 raft shuttering work completed

Main building – Pour 2 raft concrete 550 cum completed

Main building – Pour 2 raft concrete power trowel finishing work completed

Main building – Pour 2 raft curing bund construction work completed

Main building – Pour 2 Raft de-shuttering work completed

Main building – Pour 2 column shuttering work completed (28/28 no's)

Main building – Pour 3 Raft PCC work completed

Main building & UG Sump – Raft PCC work completed

UG sump & Main building pour 3 raft reinforcement work completed

UG Sump & main building pour 3 raft concrete work completed (515.5 cum)

UG Sump & main building pour 3 raft concrete floating work completed

Main building – Pour 4 raft excavation work in progress

**STP Shoring work in progress** 