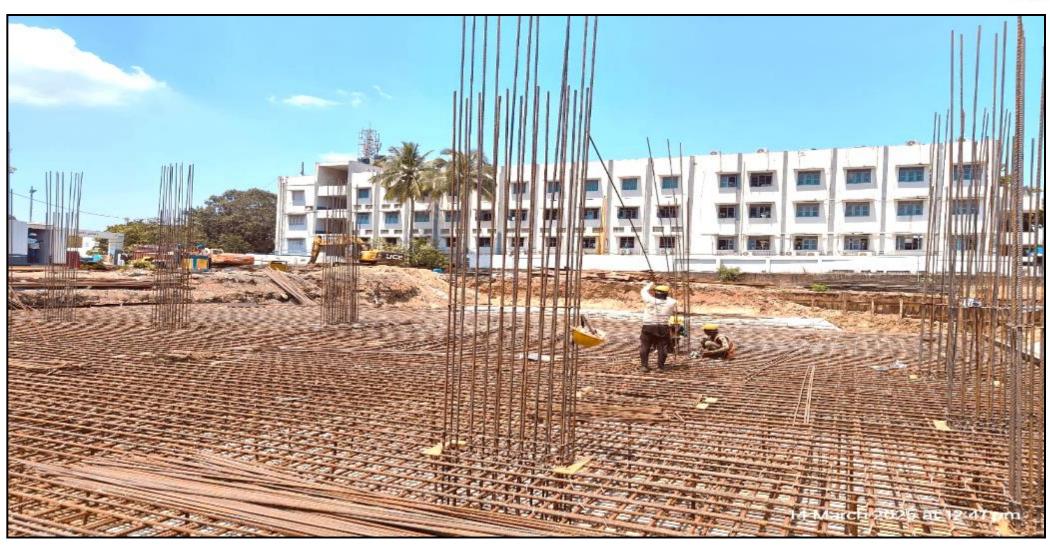

Main building – Pour 1 Raft concrete work completed (509cum)

Main building – Pour 1 & 2 DPC primer Applied on column

Main building – Pour 2 raft reinforcement work completed

Main building – Pour 2 raft shuttering work completed

Main building – Pour 2 column shuttering work completed (28/28 no's)

Main building – Pour 3 Raft PCC work completed

Main building & UG Sump – Raft PCC work completed

UG sump & Main building pour 3 raft reinforcement work completed