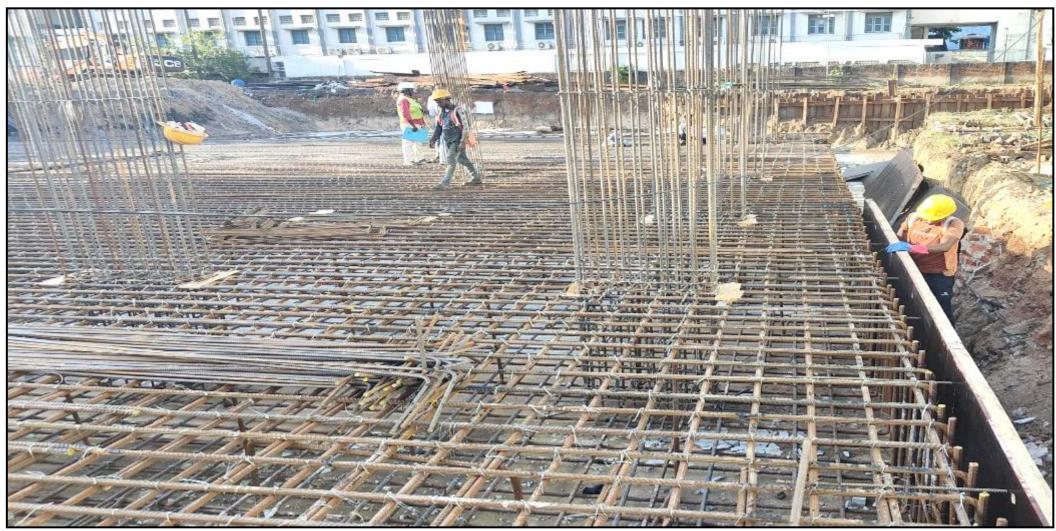

Main building – Pour 2 column shuttering work completed (28/28 no's)

Main building – Pour 3 Raft PCC work completed

Main building & UG Sump – Raft PCC work completed

UG sump & Main building pour 3 raft reinforcement work completed