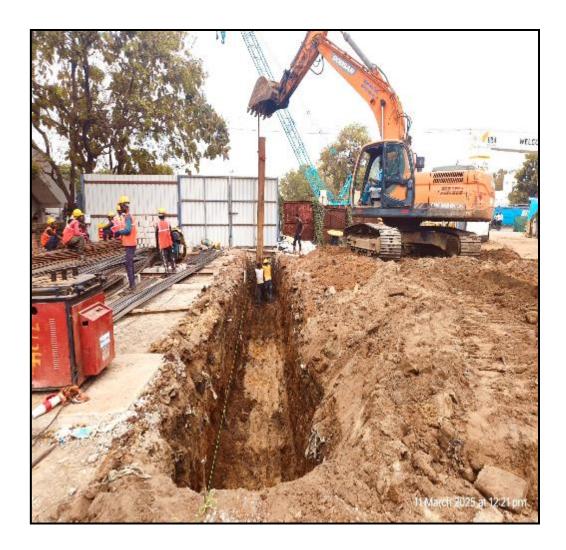

UG Sump & main building pour 3 raft concrete work completed (515.5 cum)

UG Sump & main building pour 3 raft concrete floating work completed

Main building – Pour 4 raft excavation work in progress

**STP Shoring work in progress** 