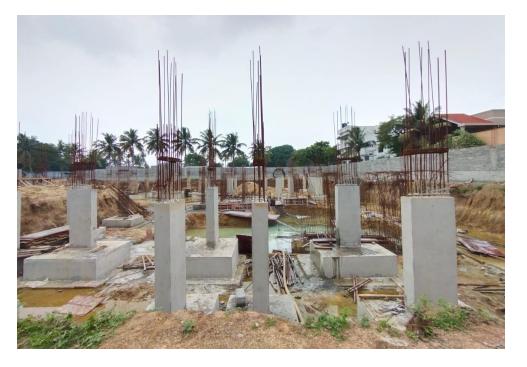

# DRA BEENA CLOVER MONTHLY CONSTRUCTION UPDATES–NOVEMBER 2024





#### STAGE COMPLETION STATUS UP TO NOVEMBER 2024 % of Description S. No Status Remarks Completion Commencement of Foundation Progress 40 % 1 Commencement of Stilt Floor Roof 2 Commencement of First Floor Roof 3 Commencement of Second Floor Roof 4 Commencement of Third Floor Roof 5 Commencement of Fourth Floor Roof 6 Commencement of Fifth Floor Roof 7 Commencement of Masonry Work 8 Commencement of Internal Plastering 9 Commencement of Internal Finishes 10









## SITE FRONT VIEW







#### **BLOCK -1- FOOTING & COLUMN CONCRETE WORK IN PROGRESS**









### **BLOCK -1-STP EXCAVATION WORK IN PROGRESS**









**BLOCK-2-FOOTING & COLUMN CONCRETE WORK IN PROGRESS** 







#### **BLOCK-2-UG SUMP RAFT CONCRETE WORK IN PROGRESS**









BLOCK-3 PLINTH BEAM REINFORCEMENT & CONCRETE WORK IN PROGRESS







#### **BLOCK -4 BACKFILLING WORK IN PROGRESS**







#### RAIN WATER AND SULLAGE TANK COVER SLAB SHUTTERING WORK IN PROGRESS







EXTERNAL-WEST & NORTH SIDE COMPOUND WALL COLUMN & COPING BEAM CONCRETE WORK IN PROGRESS







#### **EXTERNAL-EAST SIDE COMPOUND WALL EXCAVATION COMMENCED**



Thank you!

CLOVEI