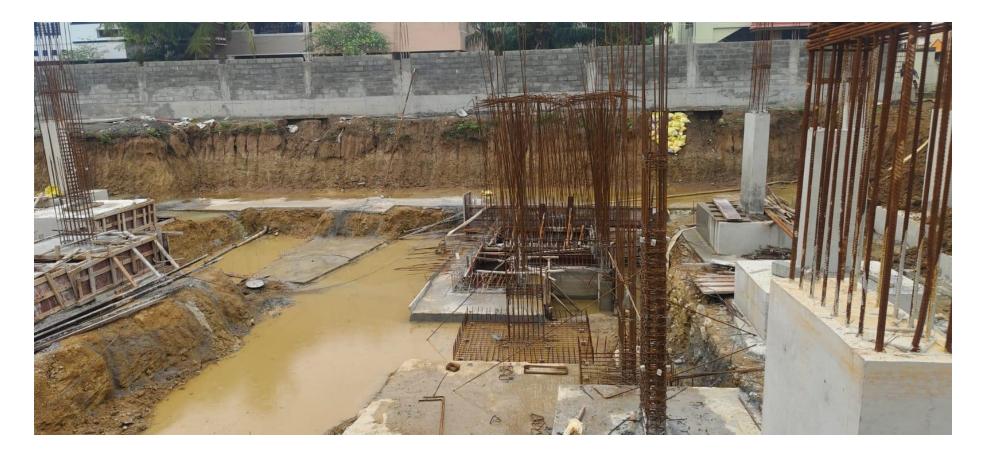

#### **BLOCK-2-UG SUMP RAFT CONCRETE WORK IN PROGRESS**

BLOCK-3 PLINTH BEAM REINFORCEMENT & CONCRETE WORK IN PROGRESS