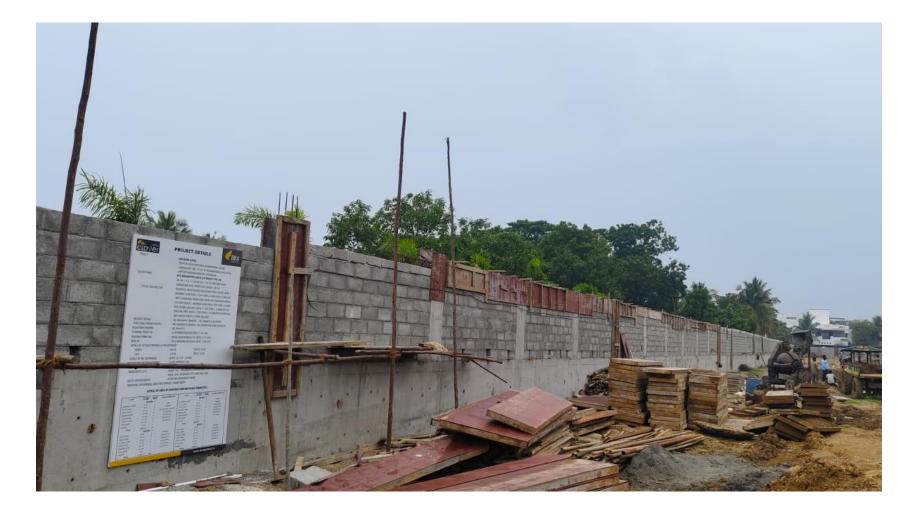

## SITE FRONT VIEW

#### RAIN WATER AND SULLAGE TANK COVER SLAB SHUTTERING WORK IN PROGRESS

EXTERNAL-WEST & NORTH SIDE COMPOUND WALL COLUMN & COPING BEAM CONCRETE WORK IN PROGRESS