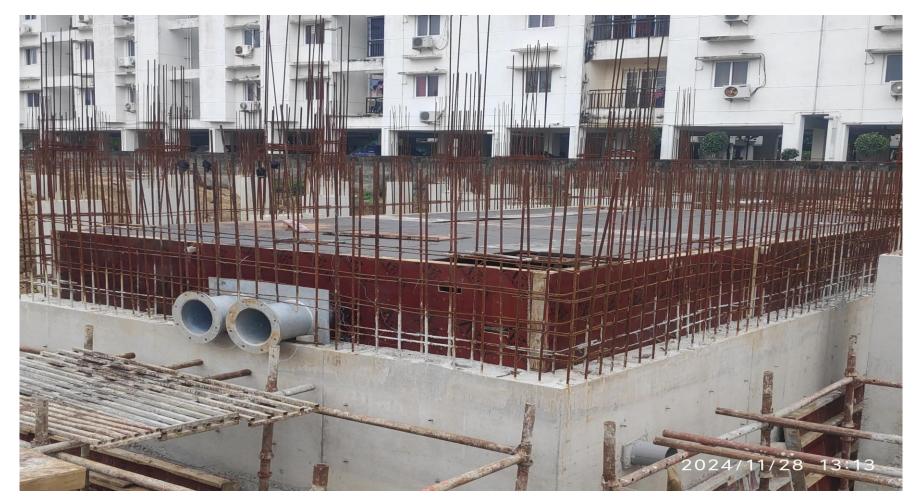

#### RAIN WATER AND SULLAGE TANK COVER SLAB SHUTTERING WORK IN PROGRESS

EXTERNAL-WEST & NORTH SIDE COMPOUND WALL COLUMN & COPING BEAM CONCRETE WORK IN PROGRESS