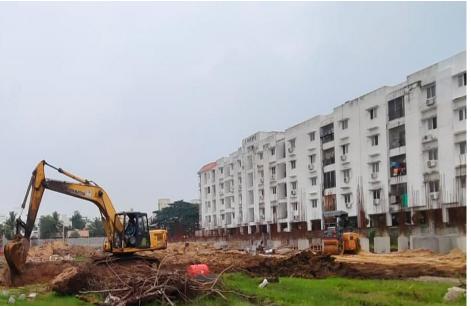

# DRA BEENA CLOVER MONTHLY CONSTRUCTION UPDATES–NOVEMBER 2024





#### STAGE COMPLETION STATUS UP TO NOVEMBER 2024 % of Description S. No Status Remarks Completion Commencement of Foundation Progress 40 % 1 Commencement of Stilt Floor Roof 2 Commencement of First Floor Roof 3 Commencement of Second Floor Roof 4 Commencement of Third Floor Roof 5 Commencement of Fourth Floor Roof 6 Commencement of Fifth Floor Roof 7 Commencement of Masonry Work 8 Commencement of Internal Plastering 9 Commencement of Internal Finishes 10









## SITE FRONT VIEW







#### **BLOCK -1- FOOTING & COLUMN CONCRETE WORK IN PROGRESS**









### **BLOCK -1-STP EXCAVATION WORK IN PROGRESS**









**BLOCK-2-FOOTING & COLUMN CONCRETE WORK IN PROGRESS** 







#### **BLOCK-2-UG SUMP RAFT CONCRETE WORK IN PROGRESS**









BLOCK-3 PLINTH BEAM REINFORCEMENT & CONCRETE WORK IN PROGRESS







#### **BLOCK -4 BACKFILLING WORK IN PROGRESS**







#### RAIN WATER AND SULLAGE TANK COVER SLAB SHUTTERING WORK IN PROGRESS







EXTERNAL-WEST & NORTH SIDE COMPOUND WALL COLUMN & COPING BEAM CONCRETE WORK IN PROGRESS







#### **EXTERNAL-EAST SIDE COMPOUND WALL EXCAVATION COMMENCED**



Thank you!

CLOVEI