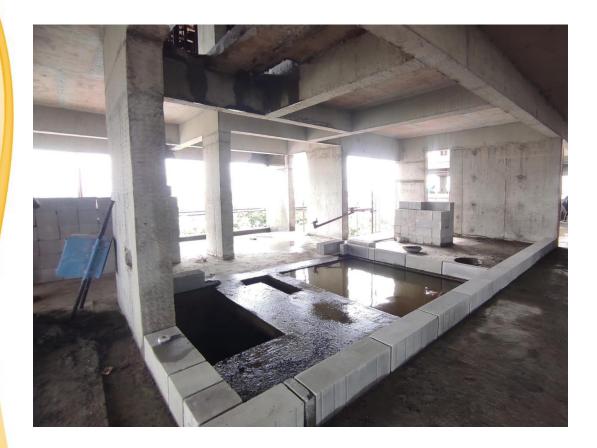

Seventh Floor Kitchen Counter Slab Concrete Work On Progress

**Sixth Floor Plastering Work on Progress** 

**West side Elevation** 

**East Side Elevation** 

**South Side Elevation** 

**North Side Elevation** 