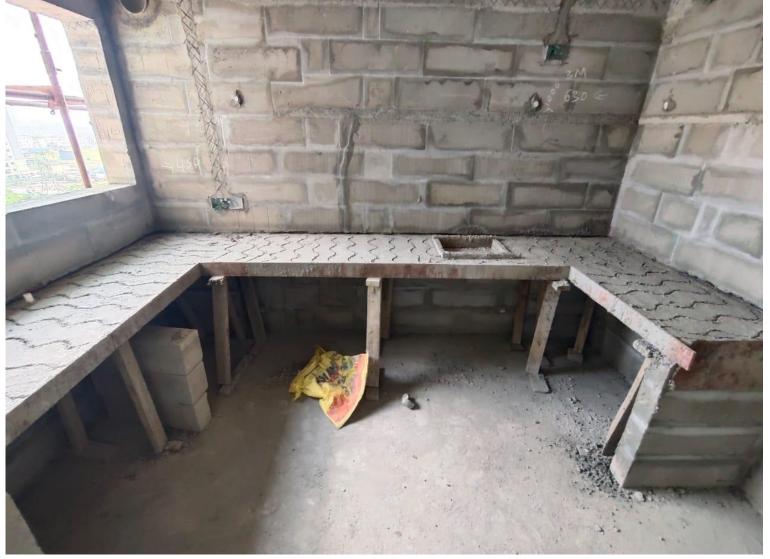

Seventh Floor Kitchen Counter Slab Concrete Work On Progress

**Sixth Floor Plastering Work on Progress** 

**West side Elevation** 

**East Side Elevation** 

**South Side Elevation** 

**North Side Elevation** 