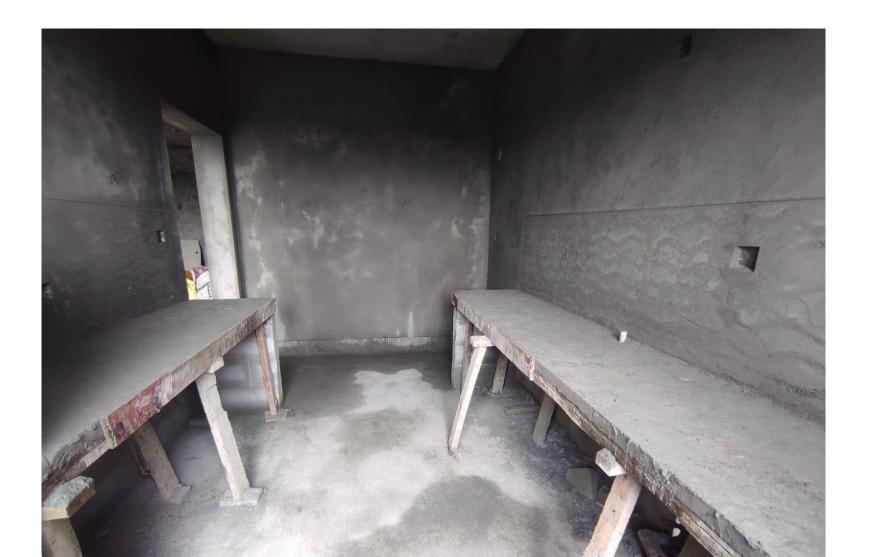

Seventh Floor Kitchen Counter Slab Concrete Work On Progress

**Sixth Floor Plastering Work on Progress** 

**West side Elevation** 

**East Side Elevation** 

**South Side Elevation** 

**North Side Elevation** 