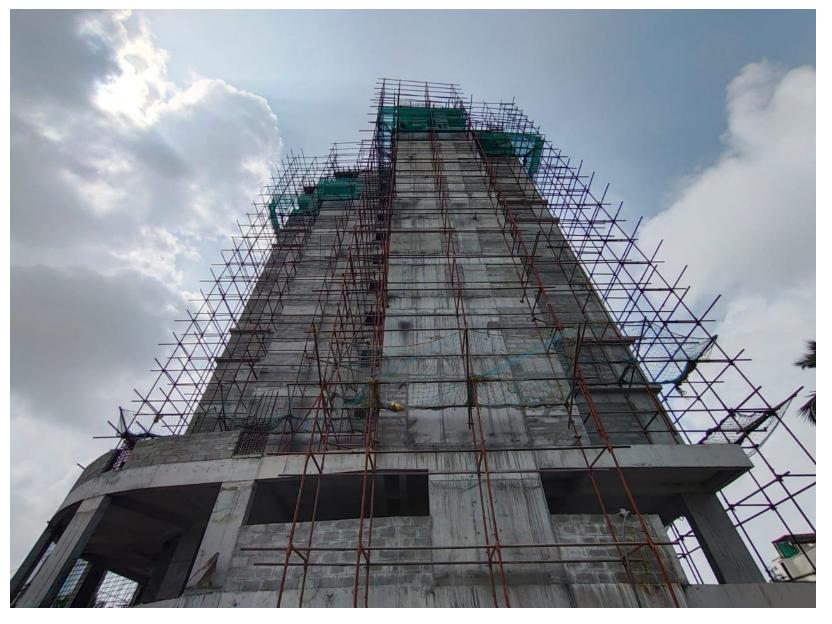

Seventh Floor Kitchen Counter Slab Concrete Work On Progress

**Sixth Floor Plastering Work on Progress** 

**West side Elevation** 

**East Side Elevation** 

**South Side Elevation** 

**North Side Elevation** 