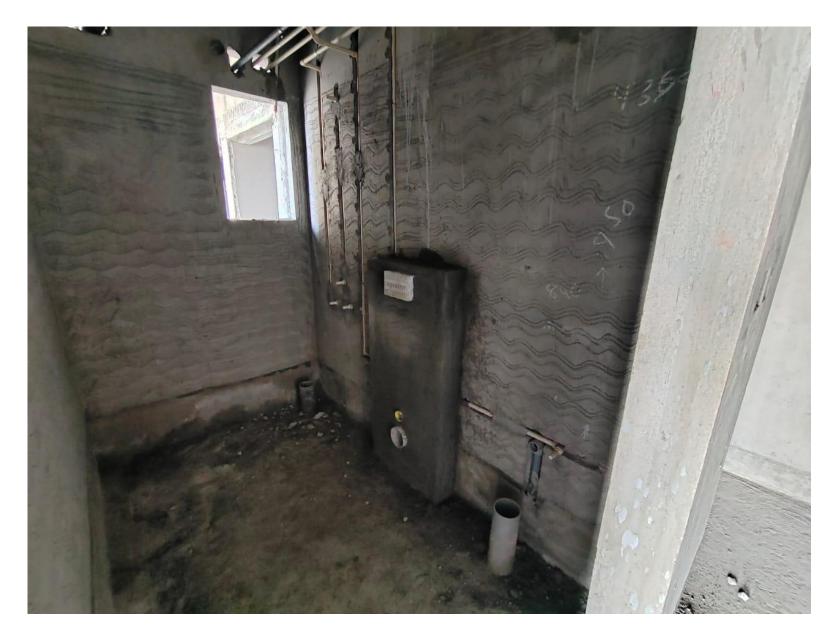

|         |
| 10    | Completion of Thirteenth Floor Roof  |                                       |                 |         |
| 11    | Completion of Masonry Work           | Upto 10 <sup>th</sup> Floor Completed | 75%             |         |
| 12    | Completion of Internal Plastering    | Upto 7 <sup>th</sup> Floor Completed  | 45%             |         |
| 13    | Completion of Internal Finishes      | Work In Progress                      |                 |         |







#### West side Elevation





#### **East Side Elevation**





## **South Side Elevation**







## **North Side Elevation**





















**Tenth Floor Block Work Completed** 

















## **Seventh Floor Plastering Work Completed**









**Eighth Floor Plastering Work On Progress** 







## **Plumbing – Second Floor Ledge Wall Work on Progress**







## **Plumbing – Sixth Floor Core Cutting Work on Progress**









Waterproofing - First & Second Floor Waterproofing Work Completed









#### **First Floor First Coat Wall Putty Work on Progress**







## **First Floor Wall Tile Work on Progress**







## **External – East Side Trench PCC Work on Progress**