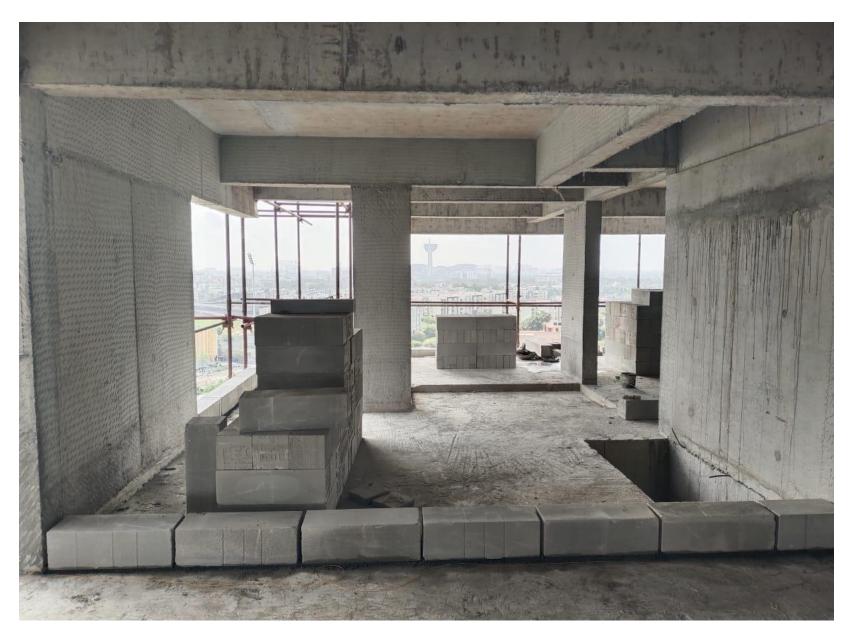

|         |
| 9     | Completion of Eleventh Floor Roof    | Completed                             | 100%            |         |
| 10    | Completion of Thirteenth Floor Roof  |                                       |                 |         |
| 11    | Completion of Masonry Work           | Upto 10 <sup>th</sup> Floor Completed | 75%             |         |
| 12    | Completion of Internal Plastering    | Upto 7 <sup>th</sup> Floor Completed  | 45%             |         |
| 13    | Completion of Internal Finishes      | Work In Progress                      |                 |         |







#### West side Elevation





#### **East Side Elevation**





## **South Side Elevation**







## **North Side Elevation**





















**Tenth Floor Block Work Completed** 

















## **Seventh Floor Plastering Work Completed**









**Eighth Floor Plastering Work On Progress** 







## **Plumbing – Second Floor Ledge Wall Work on Progress**







## **Plumbing – Sixth Floor Core Cutting Work on Progress**









Waterproofing - First & Second Floor Waterproofing Work Completed









#### **First Floor First Coat Wall Putty Work on Progress**







## **First Floor Wall Tile Work on Progress**







## **External – East Side Trench PCC Work on Progress**