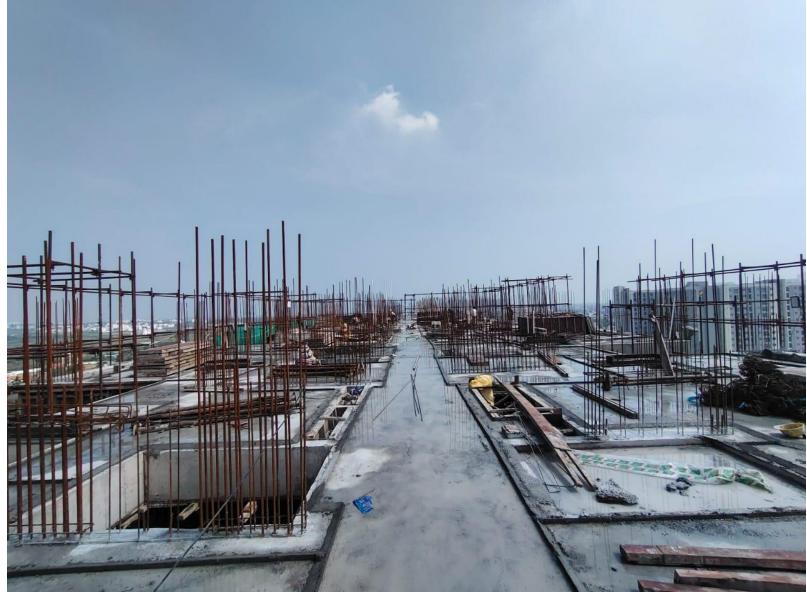

#### STAGE COMPLETION STATUS UP TO JANUARY -25

| S. No | Description                          | Status                                | % of Completion | Remarks |
|-------|--------------------------------------|---------------------------------------|-----------------|---------|
| 1     | Completion of Foundation             | Completed                             | 100%            |         |
| 2     | Completion of Stilt Floor Roof       | Completed                             | 100%            |         |
| 3     | Completion of Upper Stilt Floor Roof | Completed                             | 100%            |         |
| 4     | Completion of First Floor Roof       | Completed                             | 100%            |         |
| 5     | Completion of Third Floor Roof       | Completed                             | 100%            |         |
| 6     | Completion of Fifth Floor Roof       | Completed                             | 100%            |         |
| 7     | Completion of Seventh Floor Roof     | Completed                             | 100%            |         |
| 8     | Completion of Ninth Floor Roof       | Completed                             | 100%            |         |
| 9     | Completion of Eleventh Floor Roof    | Completed                             | 100%            |         |
| 10    | Completion of Thirteenth Floor Roof  |                                       |                 |         |
| 11    | Completion of Masonry Work           | Upto 10 <sup>th</sup> Floor Completed | 75%             |         |
| 12    | Completion of Internal Plastering    | Upto 7 <sup>th</sup> Floor Completed  | 45%             |         |
| 13    | Completion of Internal Finishes      | Work In Progress                      |                 |         |