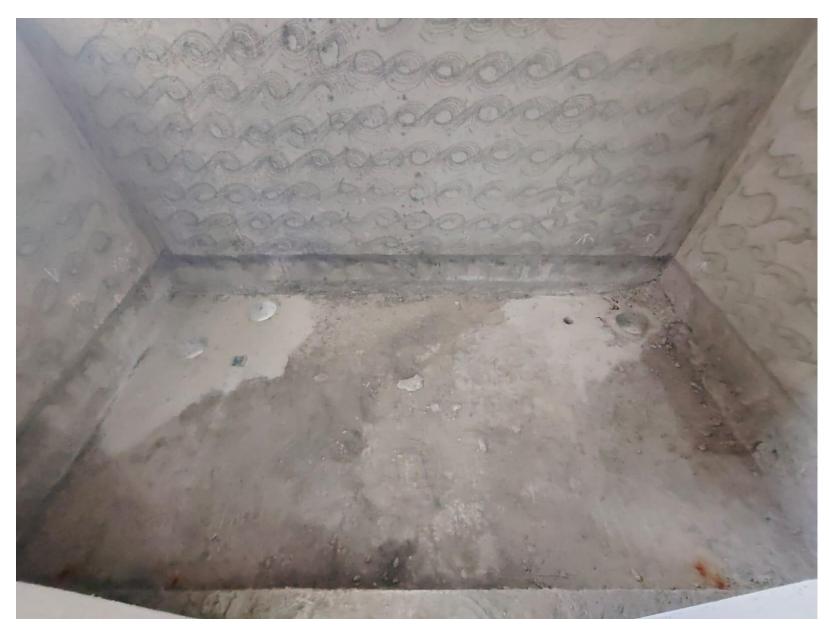

## **Plumbing – Sixth Floor Core Cutting Work on Progress**

Waterproofing - First & Second Floor Waterproofing Work Completed