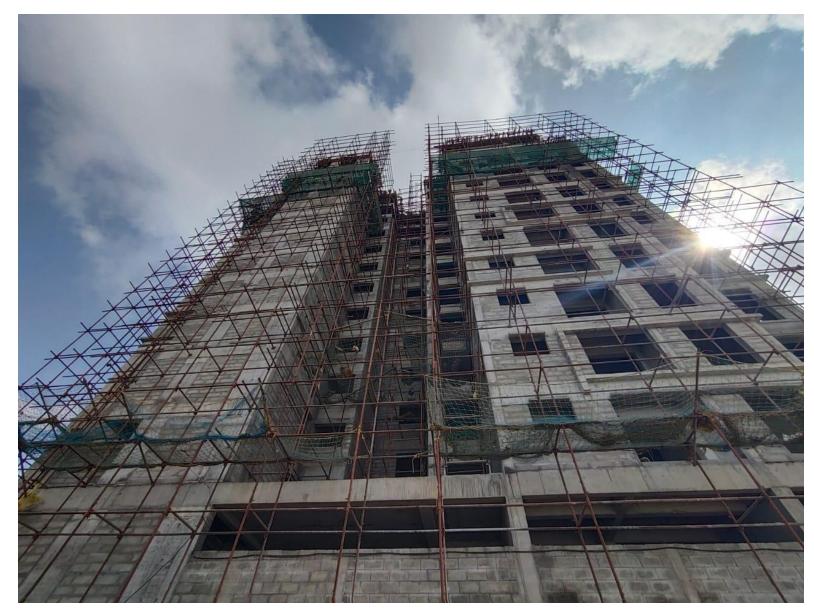

f Seventh Floor Roof     | Completed                             | 100%            |         |
| 8     | Completion of Ninth Floor Roof       | Completed                             | 100%            |         |
| 9     | Completion of Eleventh Floor Roof    | Completed                             | 100%            |         |
| 10    | Completion of Thirteenth Floor Roof  |                                       |                 |         |
| 11    | Completion of Masonry Work           | Upto 10 <sup>th</sup> Floor Completed | 75%             |         |
| 12    | Completion of Internal Plastering    | Upto 7 <sup>th</sup> Floor Completed  | 45%             |         |
| 13    | Completion of Internal Finishes      | Work In Progress                      |                 |         |







#### West side Elevation





#### **East Side Elevation**





## **South Side Elevation**







## **North Side Elevation**





















**Tenth Floor Block Work Completed** 

















## **Seventh Floor Plastering Work Completed**









**Eighth Floor Plastering Work On Progress** 







## **Plumbing – Second Floor Ledge Wall Work on Progress**







## **Plumbing – Sixth Floor Core Cutting Work on Progress**









Waterproofing - First & Second Floor Waterproofing Work Completed









#### **First Floor First Coat Wall Putty Work on Progress**







## **First Floor Wall Tile Work on Progress**







## **External – East Side Trench PCC Work on Progress**