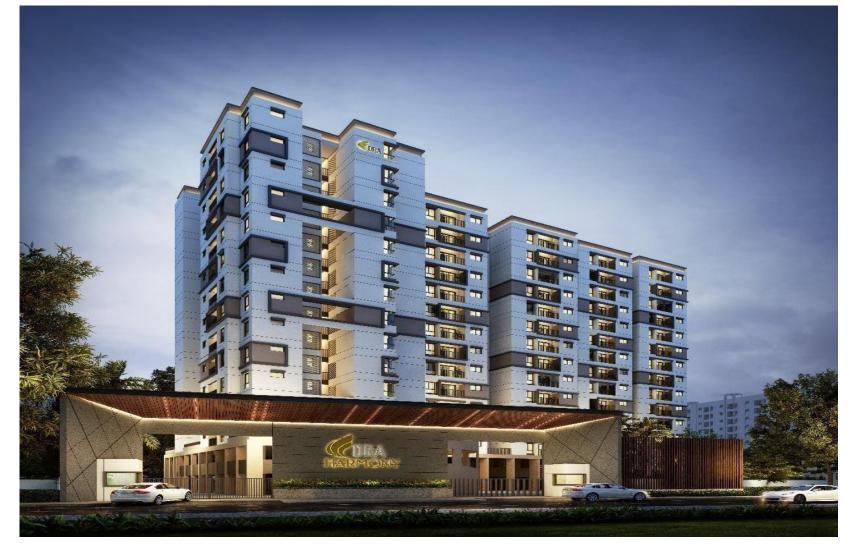

# DRA HARMONY CONSTRUCTION UPDATES - MARCH 2025

**CORA** HARMONY

#### **Over all percentage of Completion**

| S. No | Project Code | Project Name | Saleable Area in Sqft | Cumulative% Achieved<br>up to March-25 | Status                           |
|-------|--------------|--------------|-----------------------|----------------------------------------|----------------------------------|
| 1     | DRA-19       | Harmony      | 1,88,014              | 72%                                    | Structure & Finishing<br>Ongoing |