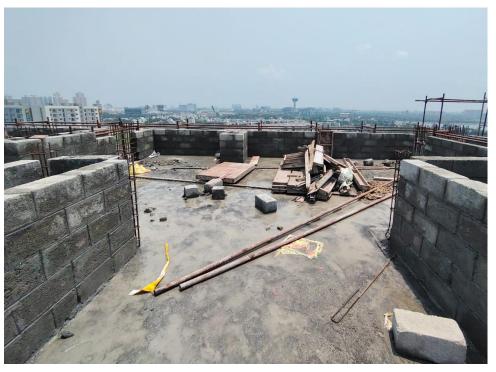

Completion of Thirteenth Floor Roof  | Completed                             | 100%            |                                       |
| 11    | Completion of Masonry Work           | Upto 12 <sup>th</sup> Floor Completed | 100%            |                                       |
| 12    | Completion of Internal Plastering    | Upto 10 <sup>th</sup> Floor Completed | 55%             |                                       |
| 13    | Completion of Internal Finishes      | Work In Progress                      | 55%             | Tiling & Painting Work<br>In progress |



DRA

HARMONY

# West side Elevation





#### **East Side Elevation**







# **South Side Elevation**









# **North Side Elevation**











#### **Thirteenth Floor Roof Slab Concrete Work Completed**









# **Terrace Parapet Wall Block Work In Progress**









### **Twelfth Floor Block Work**









## **Tenth Floor Plastering Work Completed**









# **Eleventh Floor Plastering Work In Progress**







#### **Electrical – Eleventh Floor Electrical Wall Chasing Work Progress**







# Waterproofing – Ninth Floor Work In Progress









Ninth Floor – 1<sup>st</sup> Coat Wall Putty Work Completed







# First Floor – 1<sup>st</sup> Coat Ceiling Putty Work In Progress







# **Fifth Floor Wall Tile Laying Work Completed**







#### Wall Tile – Sixth Floor Work In Progress







**Floor Tile - Third Floor Tile Laying Work In Progress** 







# External– Entry Entrance Arch Block Work Completed & Plastering Work In Progress







# **External Plastering Work In Progress**