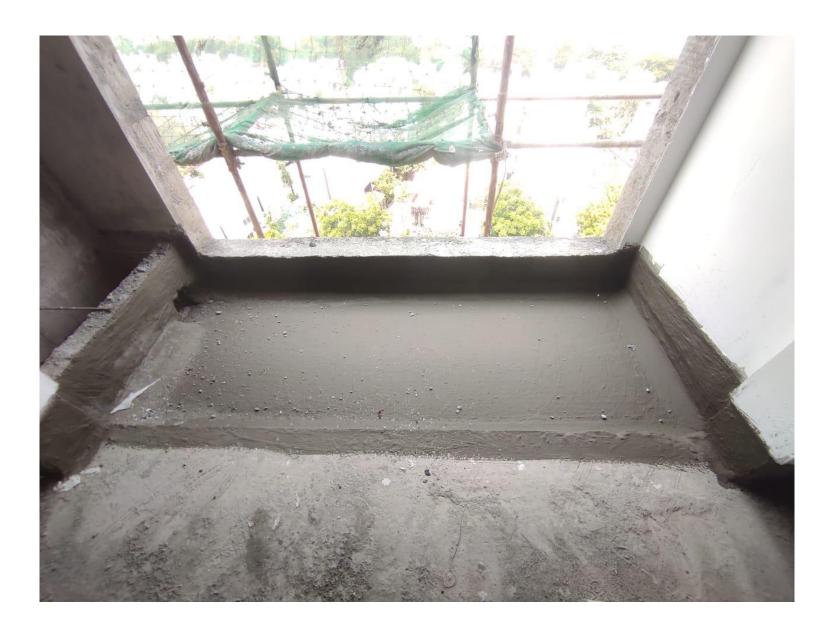

# Waterproofing – Ninth Floor Work In Progress

Ninth Floor – 1<sup>st</sup> Coat Wall Putty Work Completed