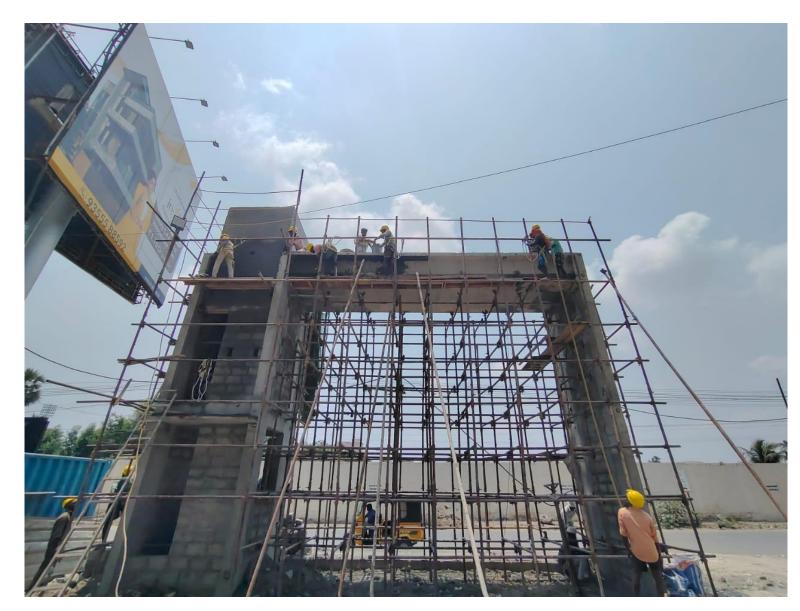

# External– Entry Entrance Arch Block Work Completed & Plastering Work In Progress