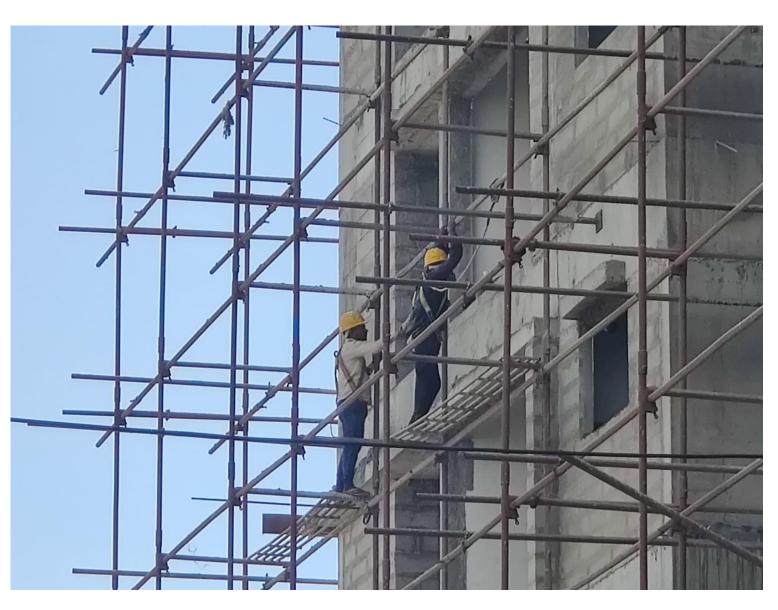

or Roof Slab Concrete Work Completed**









# **Terrace Parapet Wall Block Work In Progress**









### **Twelfth Floor Block Work**









## **Tenth Floor Plastering Work Completed**









# **Eleventh Floor Plastering Work In Progress**







#### **Electrical – Eleventh Floor Electrical Wall Chasing Work Progress**







# Waterproofing – Ninth Floor Work In Progress









Ninth Floor – 1<sup>st</sup> Coat Wall Putty Work Completed







# First Floor – 1<sup>st</sup> Coat Ceiling Putty Work In Progress







# **Fifth Floor Wall Tile Laying Work Completed**







#### Wall Tile – Sixth Floor Work In Progress







**Floor Tile - Third Floor Tile Laying Work In Progress** 







# External– Entry Entrance Arch Block Work Completed & Plastering Work In Progress







# **External Plastering Work In Progress**