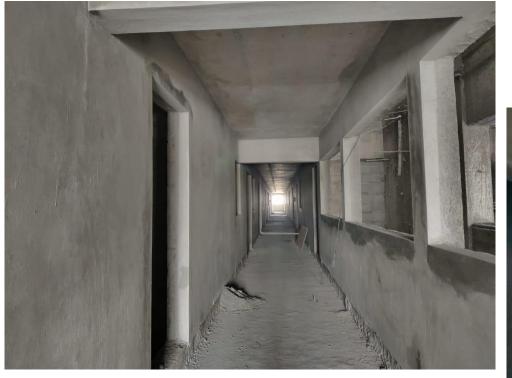

**Main Building – Seventh Floor Button Marking Work In Progress** 

Main Building – Third Floor Internal Wall Plastering Work Completed

Main Building – Fourth Floor Internal Wall Plastering Work In Progress