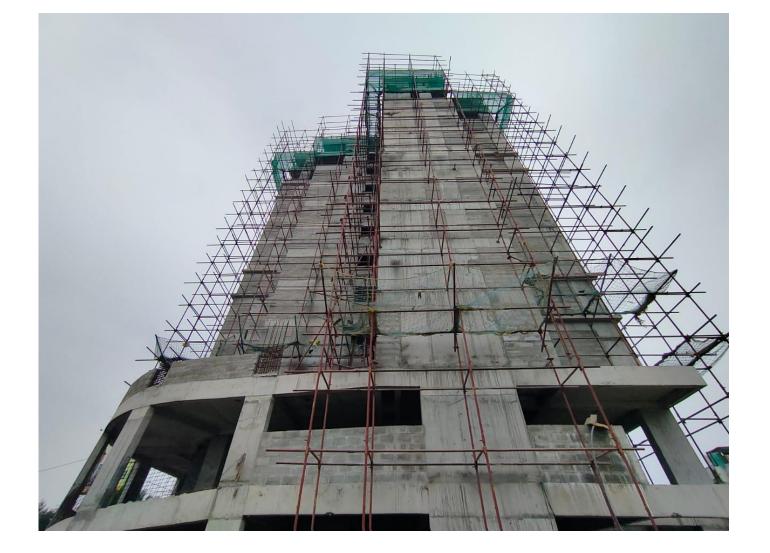

Main Building – West Side View

Main Building –Northwest Side View

Main Building –East Side View

Main Building - South Side View

**Main Building - North Side View** 