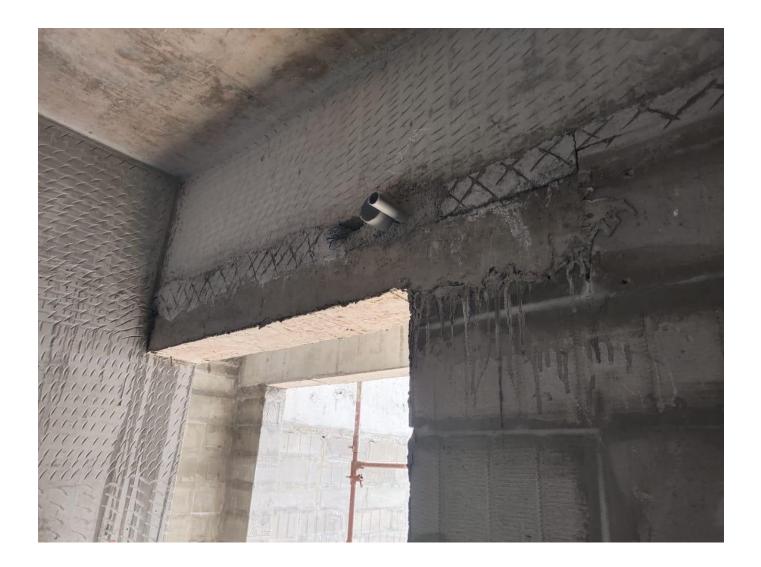

**Main Building – Seventh Floor Button Marking Work In Progress** 

Main Building – Third Floor Internal Wall Plastering Work Completed

Main Building – Fourth Floor Internal Wall Plastering Work In Progress