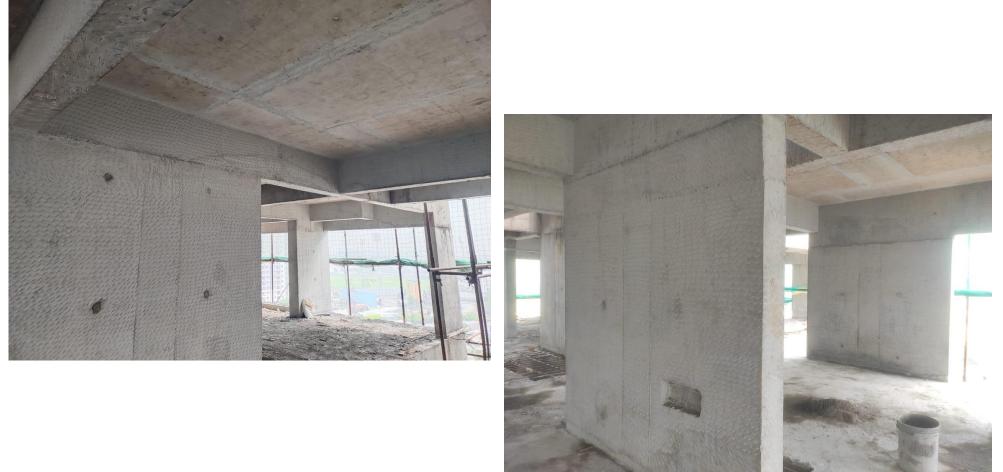

**Main Building – Seventh Floor Button Marking Work In Progress** 

Main Building – Third Floor Internal Wall Plastering Work Completed

Main Building – Fourth Floor Internal Wall Plastering Work In Progress