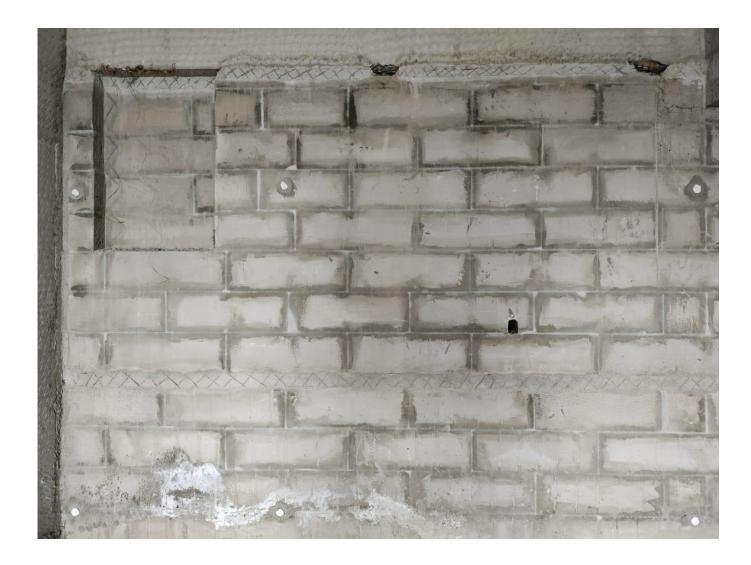

**Main Building – Eleventh Floor Roof Slab Completed** 

Main Building – Ninth Floor Hacking & Surface Grinding Work In Progress

**Main Building – Eighth Floor Block Work In Progress** 

Main Building – Ninth Floor Block Work In Progress