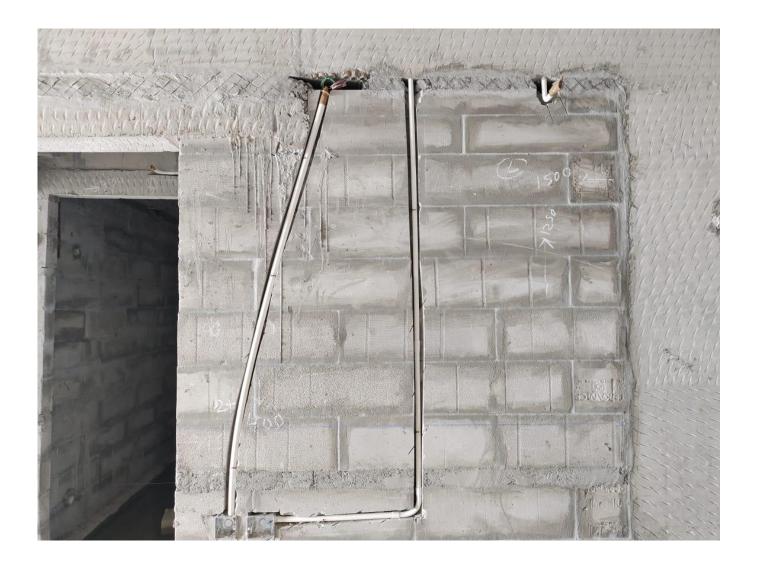

Main Building – Fifth Floor Kitchen Counter Slab Work In Progress

**Electrical – Sixth Floor Wall Chasing Work In Progress** 

**Plumbing – Seventh Floor AC Sleeve Fixing Work Completed** 