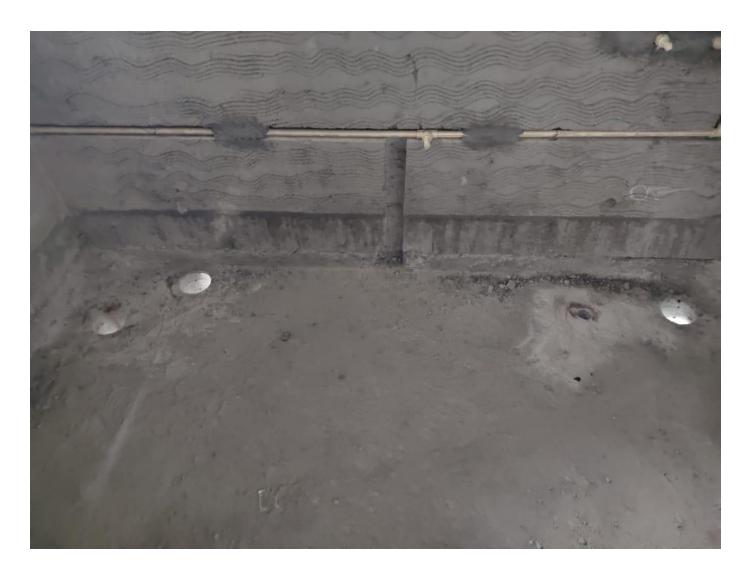

Main Building – Fifth Floor Kitchen Counter Slab Work In Progress

**Electrical – Sixth Floor Wall Chasing Work In Progress** 

**Plumbing – Seventh Floor AC Sleeve Fixing Work Completed** 