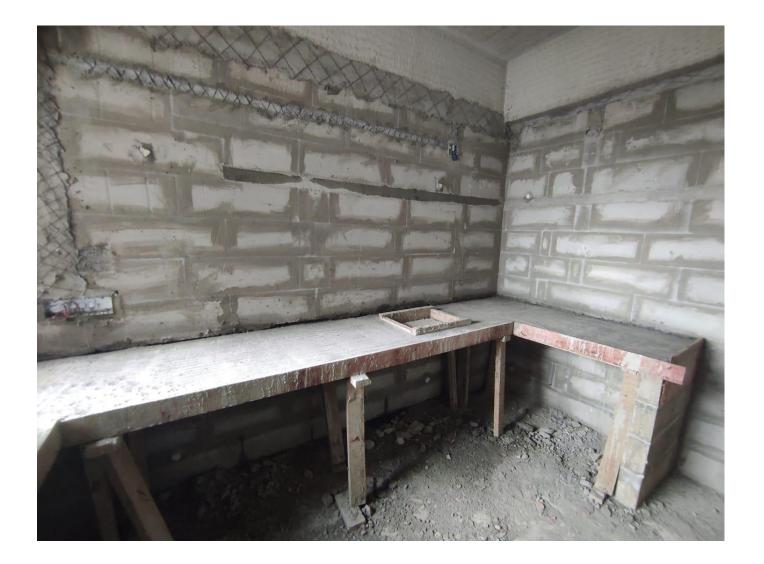

Main Building – Fifth Floor Kitchen Counter Slab Work In Progress

**Electrical – Sixth Floor Wall Chasing Work In Progress** 

**Plumbing – Seventh Floor AC Sleeve Fixing Work Completed** 