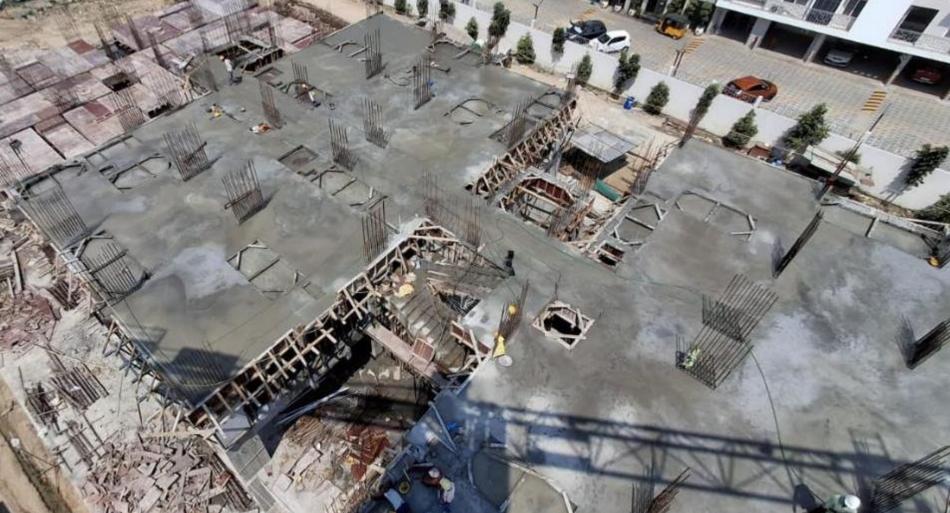

| Commencement of Internal Finishes     |           |                 |         |  |  |  |







## South east corner view.







## **North Side View**







# **East Side View.**







Pour-2 stilt floor roof electrical conduit pipe laying work completed.







**Pour-2** stilt floor roof outer shuttering work completed.







Pour 2 – Stilt floor roof slab concrete work completed..







**Pour 2 – Stilt floor roof slab finishing work work completed..** 







**Pour 2** – stilt floor roof curing work in progress.







Pour  $1 - 2^{nd}$  Floor roof slab reinforcement work completed.







Pour  $1 - 2^{nd}$  Floor roof electrical conduit laying work in completed .







Pour  $1 - 2^{nd}$  Floor roof reinforcement structural consultants inspection completed.







Pour  $1 - 2^{nd}$  Floor roof concrete work completed.







Pour  $1 - 2^{nd}$  Floor roof slab float finishing work completed.







Pour  $2 - 1^{st}$  Floor roof sunken slab shuttering work completed.







**Pour 2 – 1st Floor roof electrical conduit laying work completed.** 







Pour  $2 - 1^{st}$  Floor roof outer shuttering work in progress.