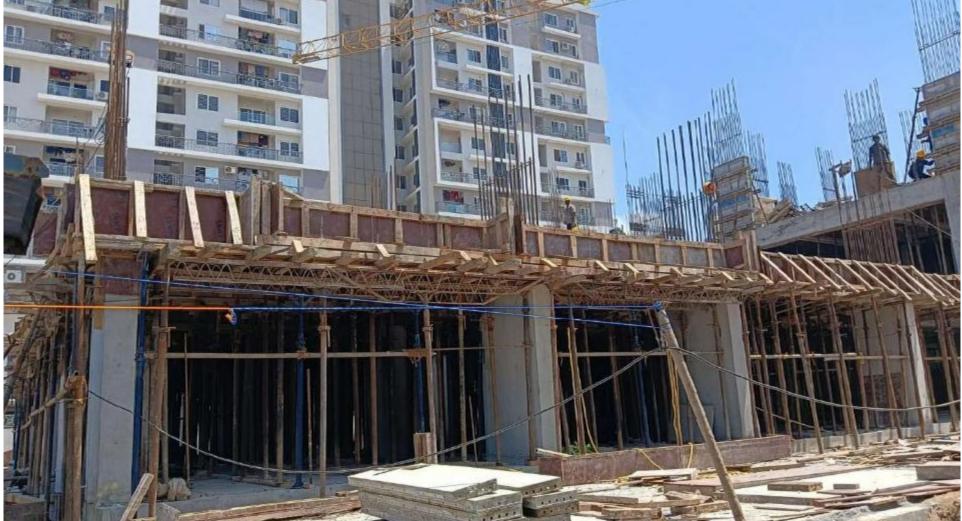

Pour  $2 - 1^{st}$  Floor roof sunken slab shuttering work completed.

**Pour 2 – 1st Floor roof electrical conduit laying work completed.** 

Pour  $2 - 1^{st}$  Floor roof outer shuttering work in progress.