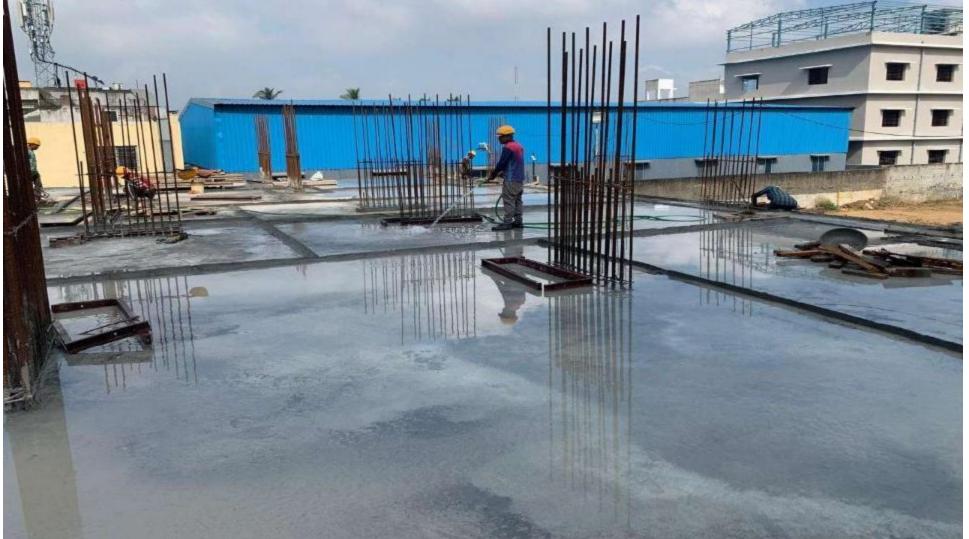

# **East Side View.**

Pour-2 stilt floor roof electrical conduit pipe laying work completed.

**Pour-2** stilt floor roof outer shuttering work completed.

Pour 2 – Stilt floor roof slab concrete work completed..

**Pour 2 – Stilt floor roof slab finishing work work completed..** 

**Pour 2** – stilt floor roof curing work in progress.

Pour  $1 - 2^{nd}$  Floor roof slab reinforcement work completed.

Pour  $1 - 2^{nd}$  Floor roof electrical conduit laying work in completed .