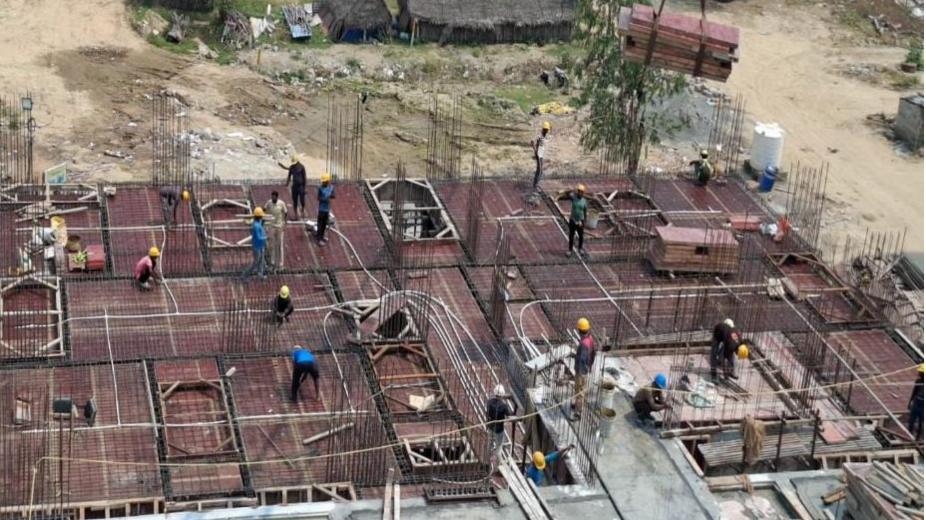

# **East Side View.**

Pour-2 stilt floor roof electrical conduit pipe laying work completed.

**Pour-2** stilt floor roof outer shuttering work completed.

Pour 2 – Stilt floor roof slab concrete work completed..

**Pour 2 – Stilt floor roof slab finishing work work completed..** 

**Pour 2** – stilt floor roof curing work in progress.

Pour  $1 - 2^{nd}$  Floor roof slab reinforcement work completed.

Pour  $1 - 2^{nd}$  Floor roof electrical conduit laying work in completed .