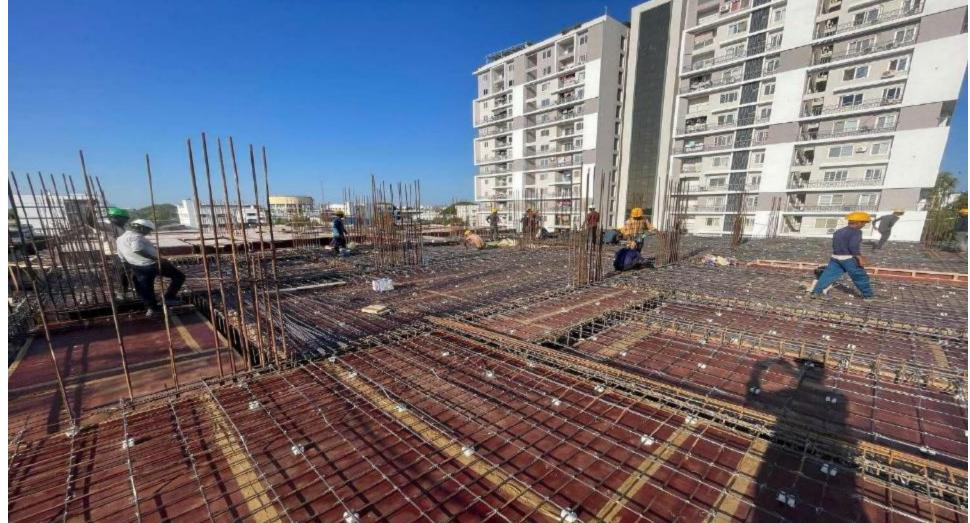

**Pour 2 – Stilt floor roof slab finishing work work completed..** 

**Pour 2** – stilt floor roof curing work in progress.

Pour  $1 - 2^{nd}$  Floor roof slab reinforcement work completed.

Pour  $1 - 2^{nd}$  Floor roof electrical conduit laying work in completed .

Pour  $1 - 2^{nd}$  Floor roof reinforcement structural consultants inspection completed.

Pour  $1 - 2^{nd}$  Floor roof concrete work completed.

Pour  $1 - 2^{nd}$  Floor roof slab float finishing work completed.