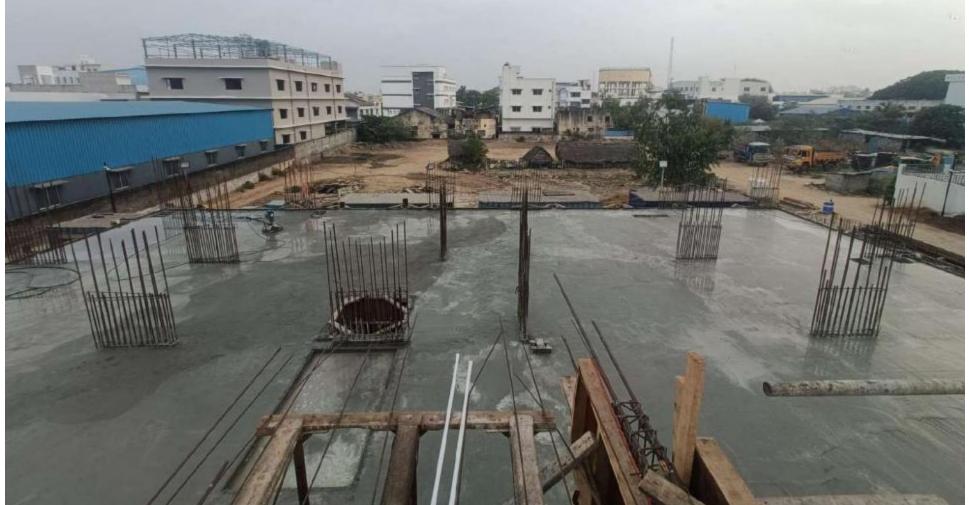

**Pour 2 – Stilt floor roof slab finishing work work completed..** 

**Pour 2** – stilt floor roof curing work in progress.

Pour  $1 - 2^{nd}$  Floor roof slab reinforcement work completed.

Pour  $1 - 2^{nd}$  Floor roof electrical conduit laying work in completed .

Pour  $1 - 2^{nd}$  Floor roof reinforcement structural consultants inspection completed.

Pour  $1 - 2^{nd}$  Floor roof concrete work completed.

Pour  $1 - 2^{nd}$  Floor roof slab float finishing work completed.