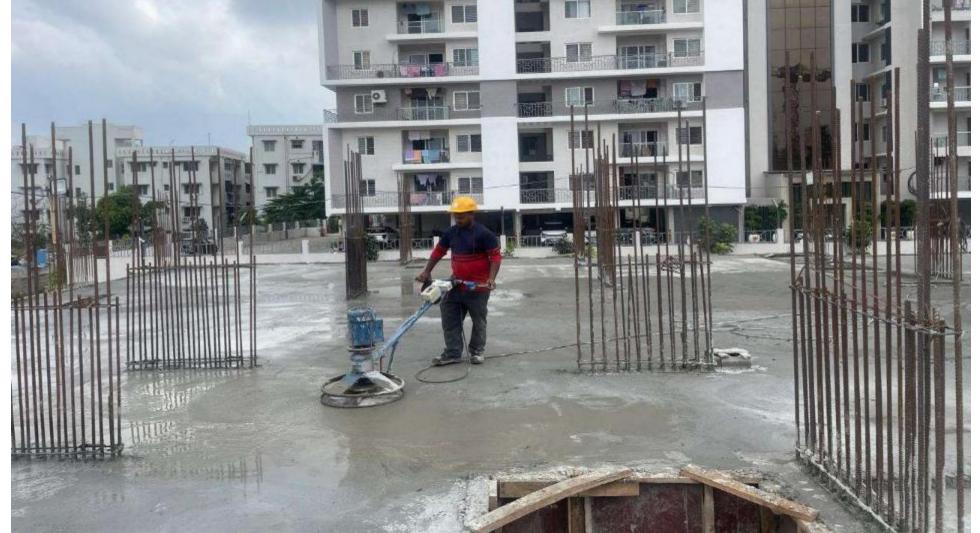

**Pour 2 – Stilt floor roof slab finishing work work completed..** 

**Pour 2** – stilt floor roof curing work in progress.

Pour  $1 - 2^{nd}$  Floor roof slab reinforcement work completed.

Pour  $1 - 2^{nd}$  Floor roof electrical conduit laying work in completed .

Pour  $1 - 2^{nd}$  Floor roof reinforcement structural consultants inspection completed.

Pour  $1 - 2^{nd}$  Floor roof concrete work completed.

Pour  $1 - 2^{nd}$  Floor roof slab float finishing work completed.