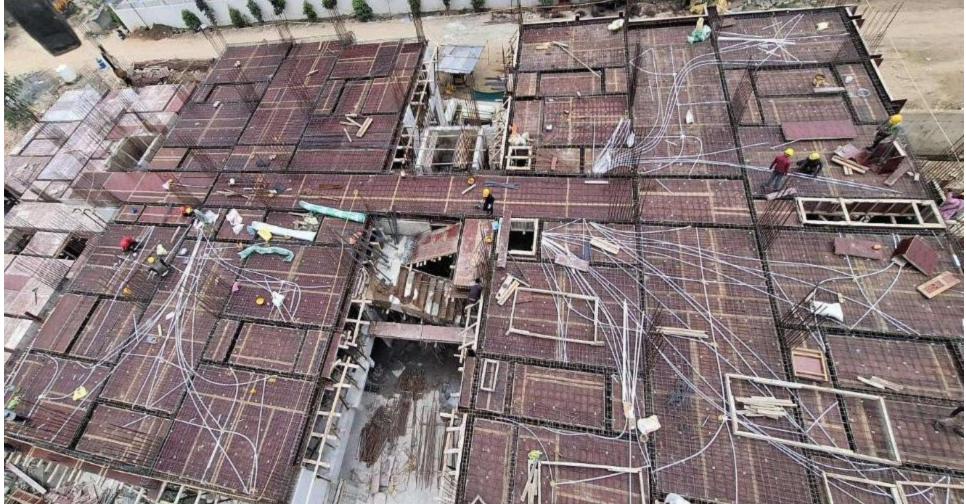

Pour  $2 - 1^{st}$  Floor roof sunken slab shuttering work completed.

**Pour 2 – 1st Floor roof electrical conduit laying work completed.** 

Pour  $2 - 1^{st}$  Floor roof outer shuttering work in progress.