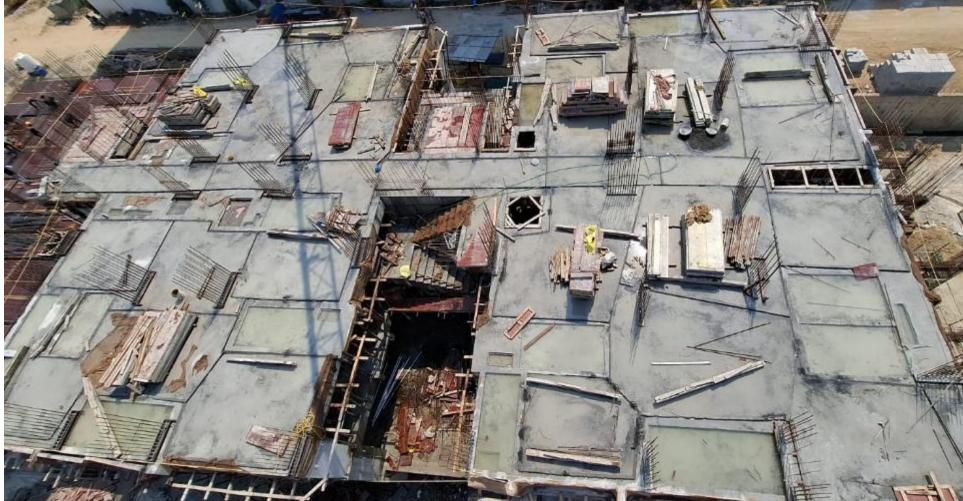

Pour  $1 - 2^{nd}$  Floor roof reinforcement structural consultants inspection completed.

Pour  $1 - 2^{nd}$  Floor roof concrete work completed.

Pour  $1 - 2^{nd}$  Floor roof slab float finishing work completed.

Pour  $2 - 1^{st}$  Floor roof sunken slab shuttering work completed.

**Pour 2 – 1st Floor roof electrical conduit laying work completed.** 

Pour  $2 - 1^{st}$  Floor roof outer shuttering work in progress.