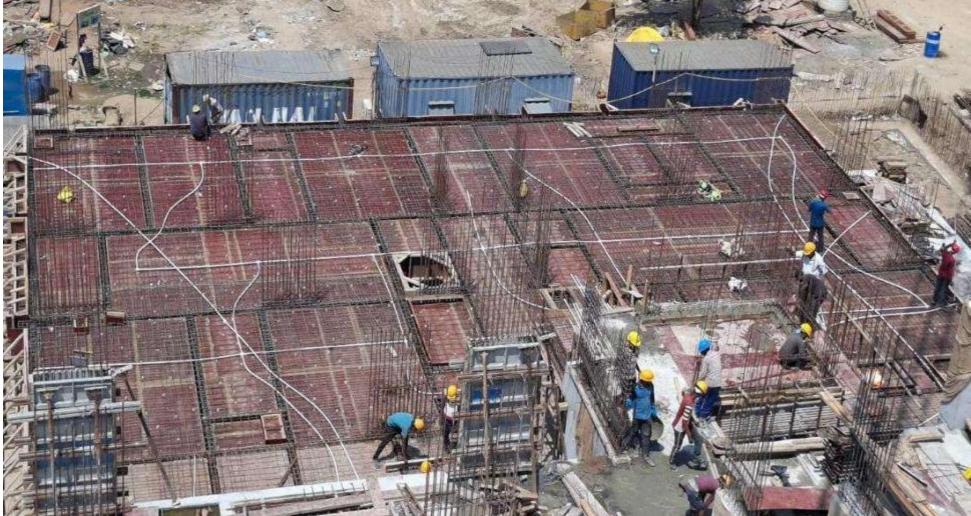

# **East Side View.**

Pour-2 stilt floor roof electrical conduit pipe laying work completed.

**Pour-2** stilt floor roof outer shuttering work completed.

Pour 2 – Stilt floor roof slab concrete work completed..