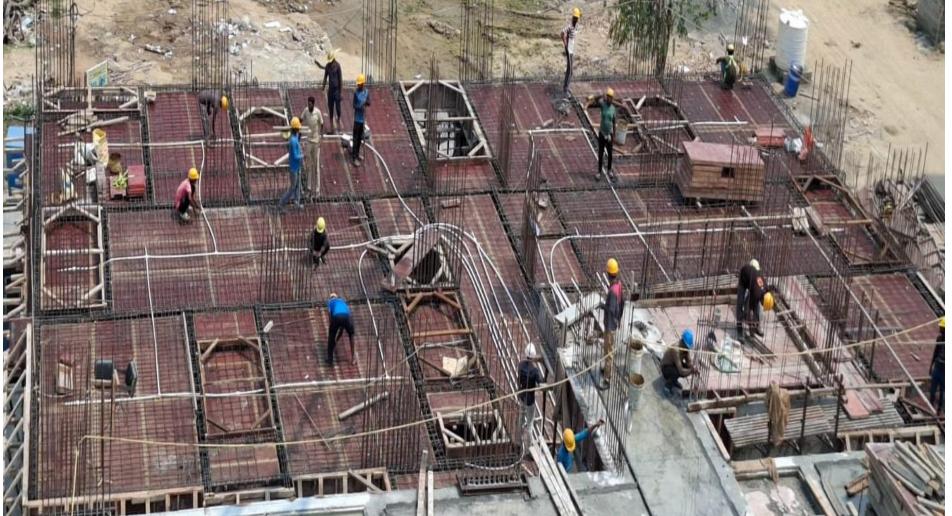

# **East Side View.**

Pour-2 stilt floor roof electrical conduit pipe laying work completed.

**Pour-2** stilt floor roof outer shuttering work completed.

Pour 2 – Stilt floor roof slab concrete work completed..