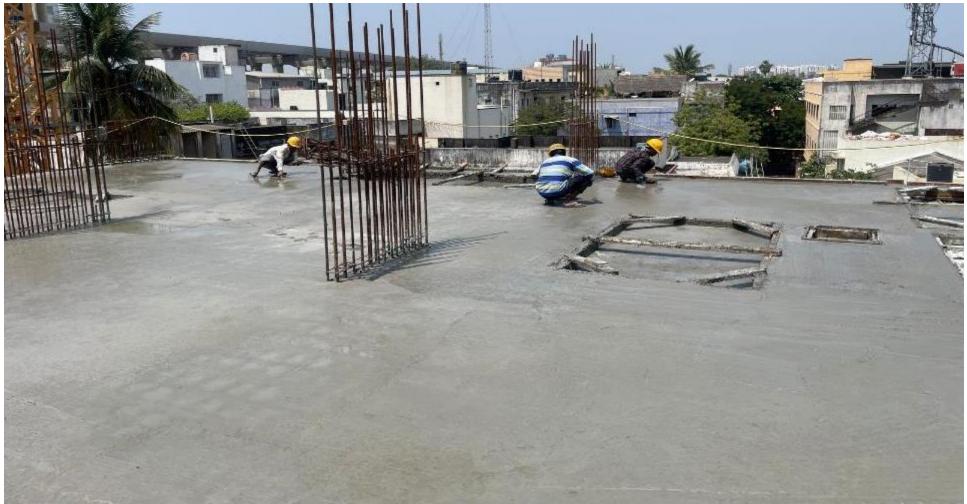

**Pour 2 – Stilt floor roof slab finishing work work completed..** 

**Pour 2** – stilt floor roof curing work in progress.

Pour  $1 - 2^{nd}$  Floor roof slab reinforcement work completed.

Pour  $1 - 2^{nd}$  Floor roof electrical conduit laying work in completed .

Pour  $1 - 2^{nd}$  Floor roof reinforcement structural consultants inspection completed.

Pour  $1 - 2^{nd}$  Floor roof concrete work completed.

Pour  $1 - 2^{nd}$  Floor roof slab float finishing work completed.