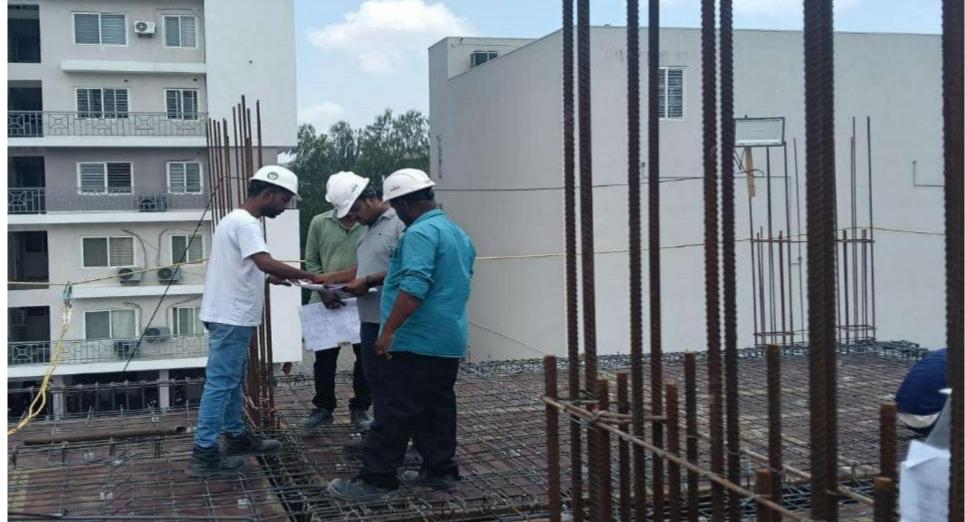

Pour  $1 - 2^{nd}$  Floor roof reinforcement structural consultants inspection completed.

Pour  $1 - 2^{nd}$  Floor roof concrete work completed.

Pour  $1 - 2^{nd}$  Floor roof slab float finishing work completed.