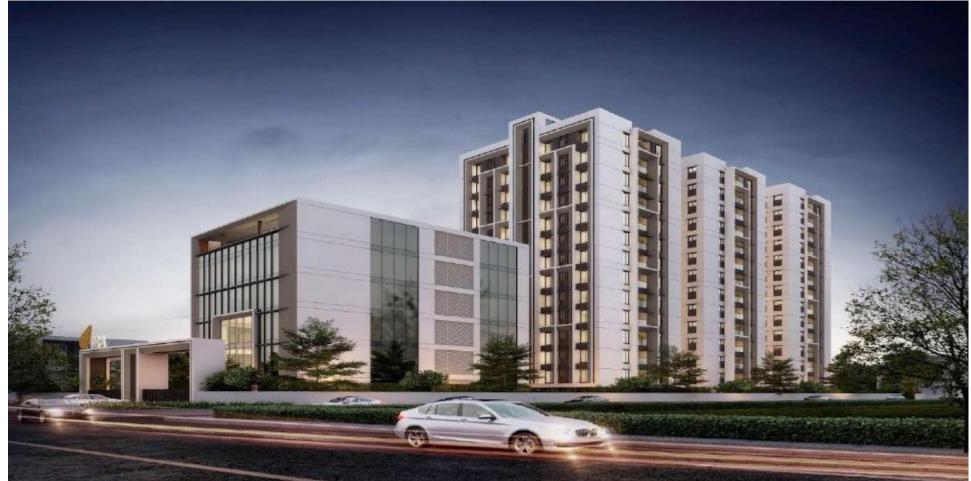

### DRA INFINIQUE CONSTRUCTION UPDATES MARCH-25





#### Over all percentage of Completion

| S. No | Project Code | Project Name | Saleable Area in<br>Sqft | Cumulative%<br>Achieved up to<br>March-25 | Status            |
|-------|--------------|--------------|--------------------------|-------------------------------------------|-------------------|
| 1     | DRA-24       | Infinique    | 1,68,743                 | 33%                                       | Structure Ongoing |







| STAGE COMPLETION STATUS UP TO MARCH - '25 |                                       |           |                 |         |  |  |  |
|-------------------------------------------|---------------------------------------|-----------|-----------------|---------|--|--|--|
| S. No