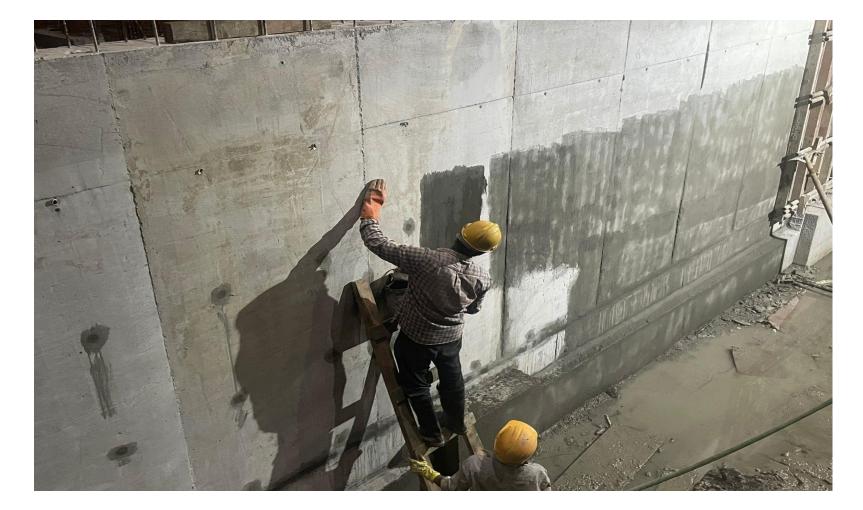

East side retaining wall backfilling work in progress.

West side retaining wall curing work in progress.

West side retaining wall waterproofing work completed..

**Basement Pour-3 soil levelling work in progress for grade slab**.