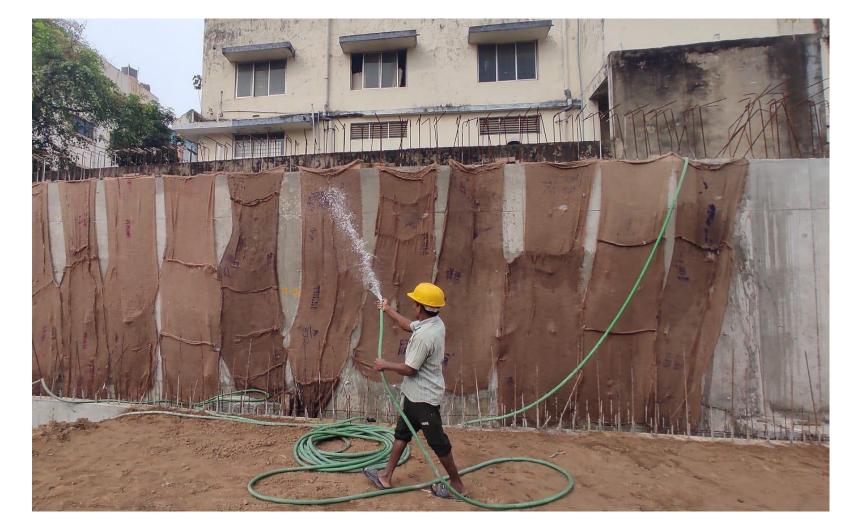

East side retaining wall backfilling work in progress.

West side retaining wall curing work in progress.

West side retaining wall waterproofing work completed..

**Basement Pour-3 soil levelling work in progress for grade slab**.