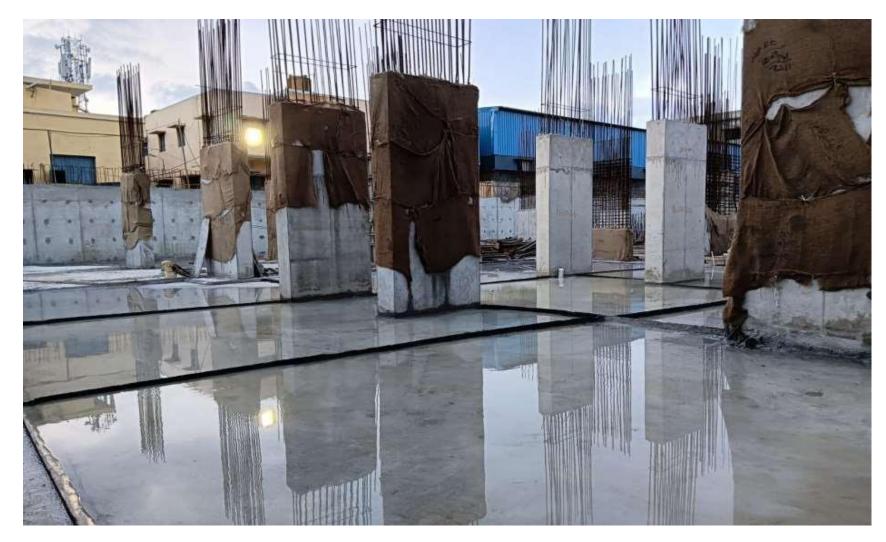

Grade slab curing work in progress.

Second lift column curing work in progress.