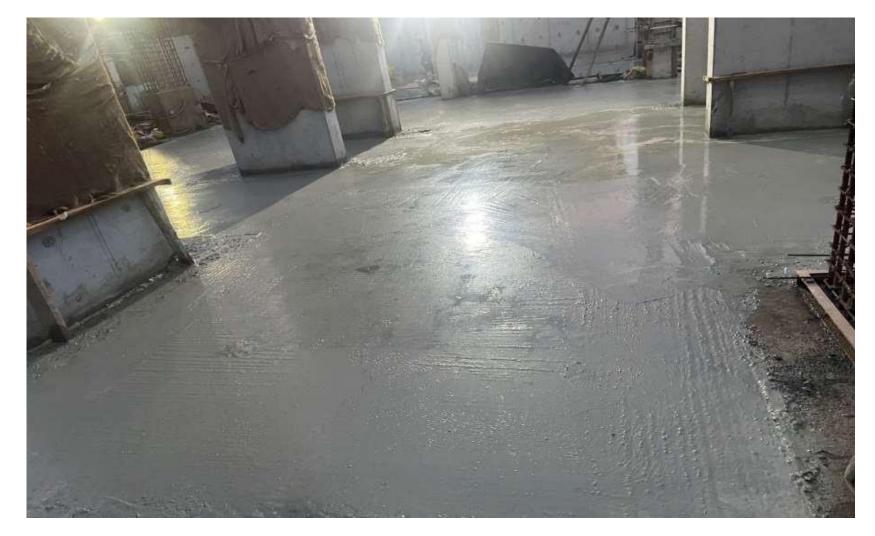

#### **Basement pour-3 raft slab concrete work completed.**

Basement pour-2&3 grade slab reinforcement work completed .

Basement pour-2&3 grade slab concrete work completed .

**Basement Pour-3 pile integrity test completed.** 