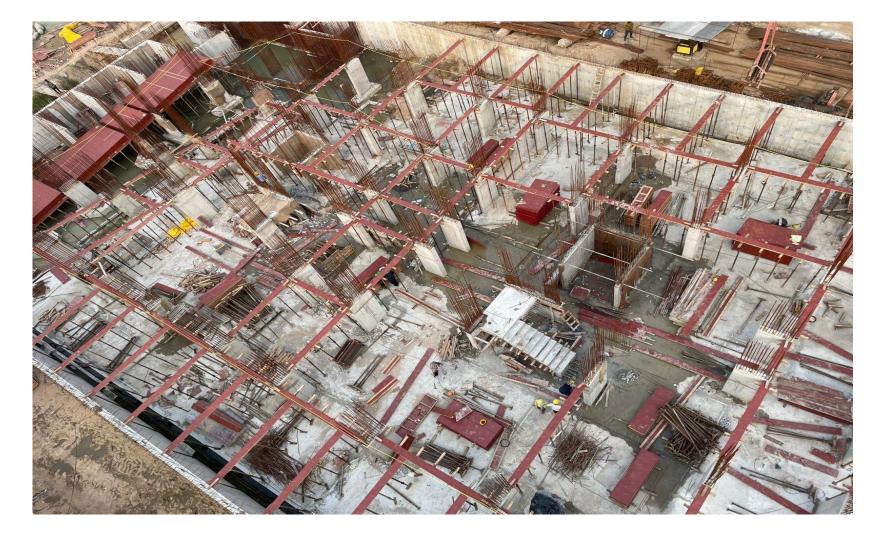

Tower -02 pour-03 pile cap raft concrete work completed.

**Tower-01 beam bottom shuttering work in progress.** 

**Tower -01 Roof Beam Shuttering work in Progress.** 

**Tower -01 Roof slab Shuttering work in progress.** 