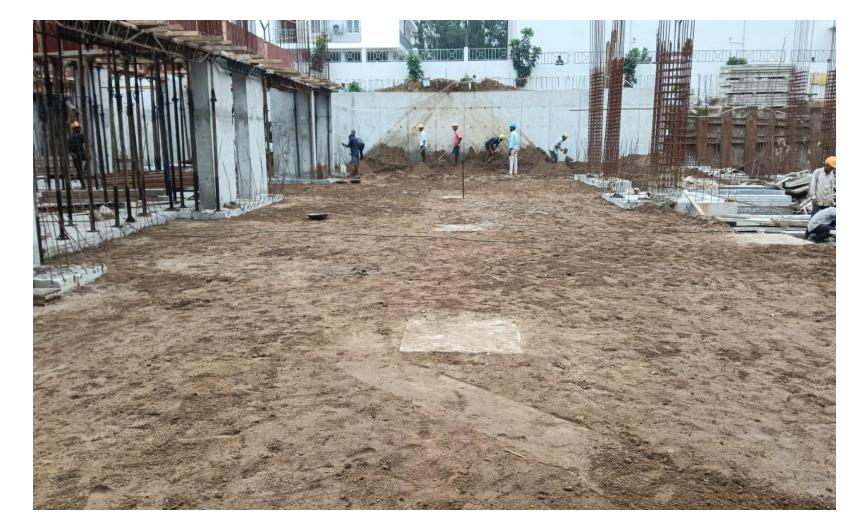

#### **Basement pour-3 raft slab concrete work completed.**

Basement pour-2&3 grade slab reinforcement work completed .

Basement pour-2&3 grade slab concrete work completed .

**Basement Pour-3 pile integrity test completed.** 

East side retaining wall backfilling work in progress.

West side retaining wall curing work in progress.

West side retaining wall waterproofing work completed..

**Basement Pour-3 soil levelling work in progress for grade slab**.