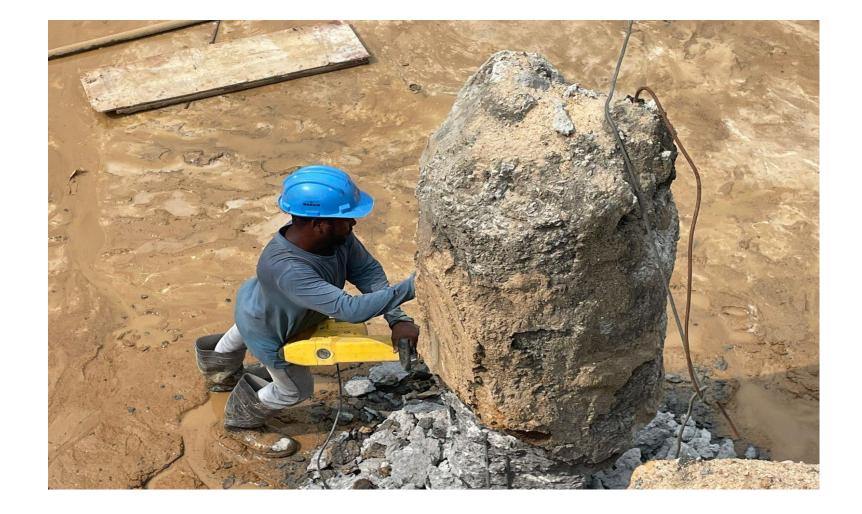

#### **Basement pour-3 raft slab concrete work completed.**

Basement pour-2&3 grade slab reinforcement work completed .

Basement pour-2&3 grade slab concrete work completed .

**Basement Pour-3 pile integrity test completed.** 