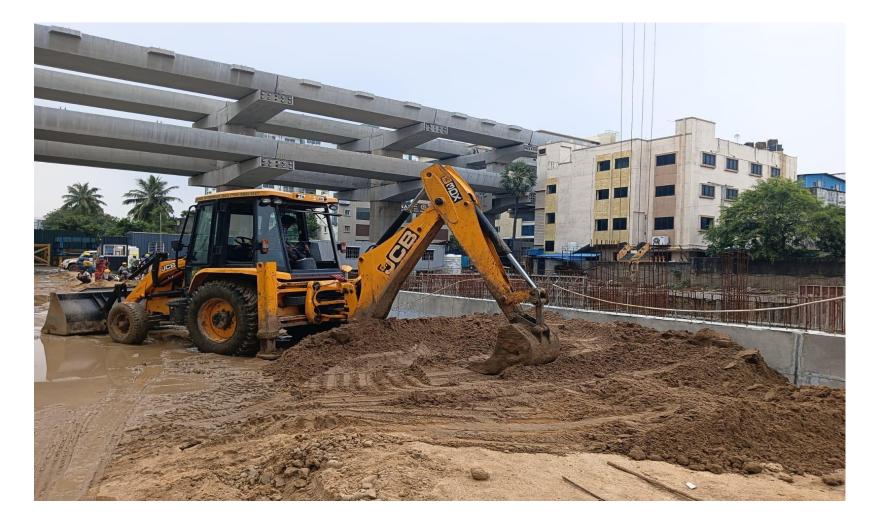

## **South East corner view.**

North West corner view.

**Basement Pour-2 remaining area soil backfilling work completed.** 

Pour-2 grade slab balance area reinforcement work completed .

Pour-2 grade slab balance area concrete work completed.

Grade slab curing work in progress.

Second lift column curing work in progress.