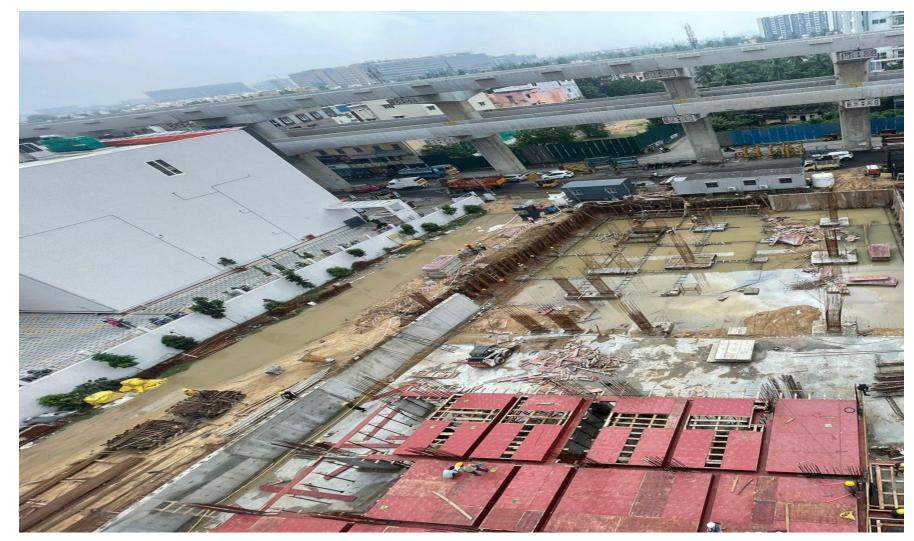

Tower -02 pour-03 pile cap raft concrete work completed.

**Tower-01 beam bottom shuttering work in progress.** 

**Tower -01 Roof Beam Shuttering work in Progress.** 

**Tower -01 Roof slab Shuttering work in progress.** 