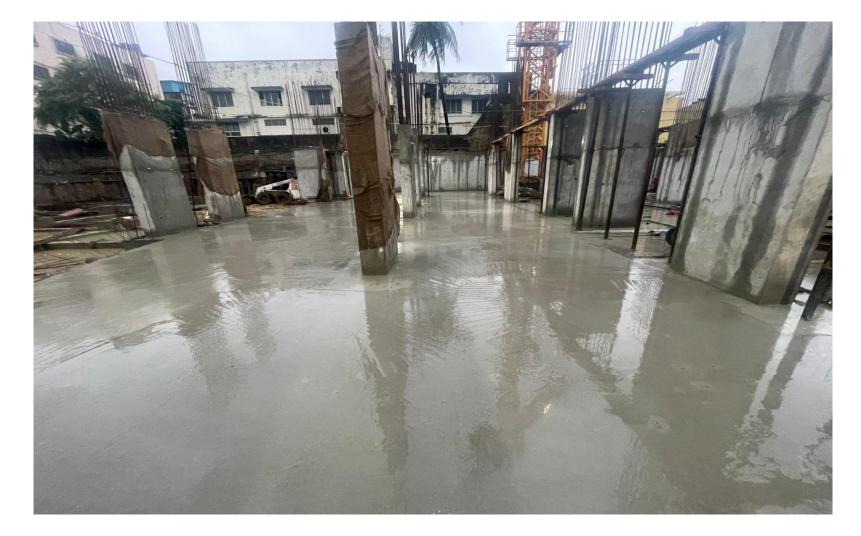

#### **Basement pour-3 raft slab concrete work completed.**

Basement pour-2&3 grade slab reinforcement work completed .

Basement pour-2&3 grade slab concrete work completed .

**Basement Pour-3 pile integrity test completed.** 

Tower -02 pour-03 pile cap raft concrete work completed.

**Tower-01 beam bottom shuttering work in progress.** 

**Tower -01 Roof Beam Shuttering work in Progress.** 

**Tower -01 Roof slab Shuttering work in progress.** 