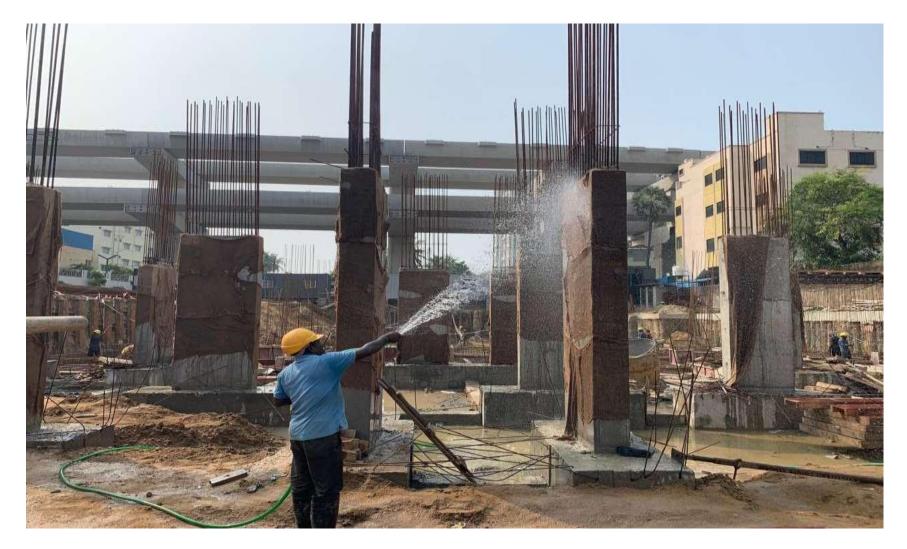

Grade slab curing work in progress.

Second lift column curing work in progress.