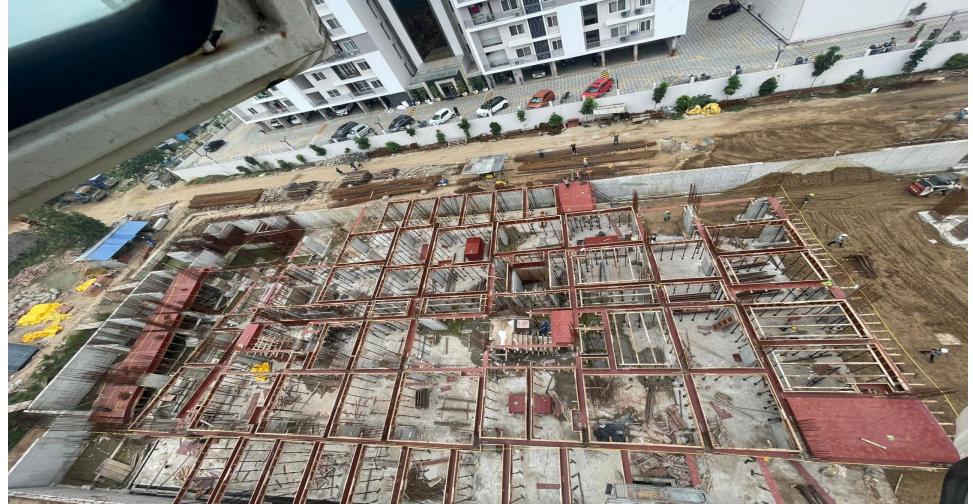

## **South East corner view.**

North West corner view.

**Basement Pour-2 remaining area soil backfilling work completed.** 

Pour-2 grade slab balance area reinforcement work completed .

Pour-2 grade slab balance area concrete work completed.

Grade slab curing work in progress.

Second lift column curing work in progress.