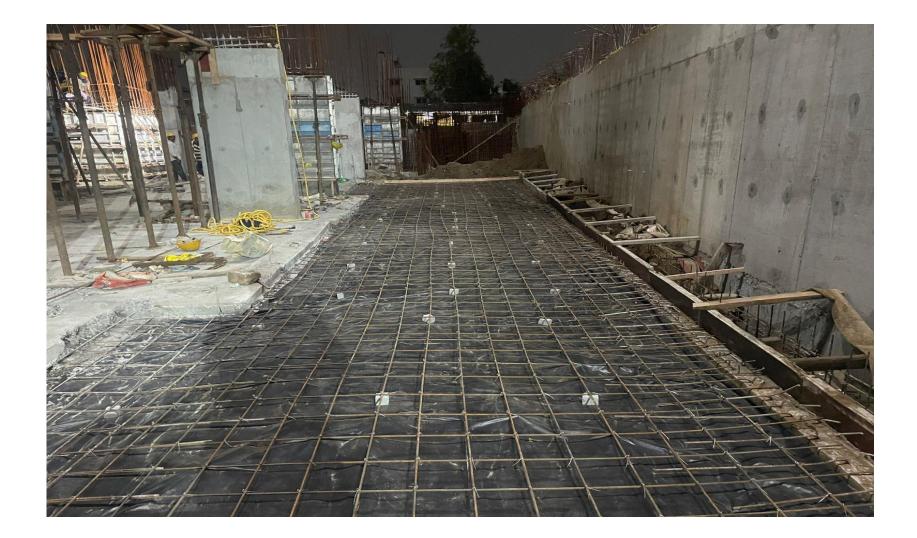

#### **Basement pour-3 raft slab concrete work completed.**

Basement pour-2&3 grade slab reinforcement work completed .

Basement pour-2&3 grade slab concrete work completed .

**Basement Pour-3 pile integrity test completed.** 

East side retaining wall backfilling work in progress.

West side retaining wall curing work in progress.

West side retaining wall waterproofing work completed..

**Basement Pour-3 soil levelling work in progress for grade slab**.