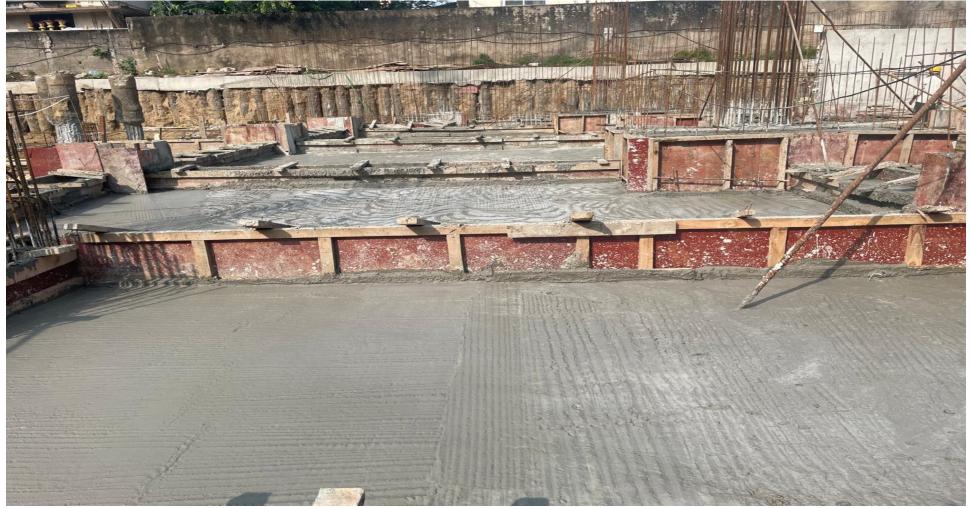

#### **Basement pour-3 raft slab concrete work completed.**

Basement pour-2&3 grade slab reinforcement work completed .

Basement pour-2&3 grade slab concrete work completed .

**Basement Pour-3 pile integrity test completed.** 

East side retaining wall backfilling work in progress.

West side retaining wall curing work in progress.

West side retaining wall waterproofing work completed..

**Basement Pour-3 soil levelling work in progress for grade slab**.