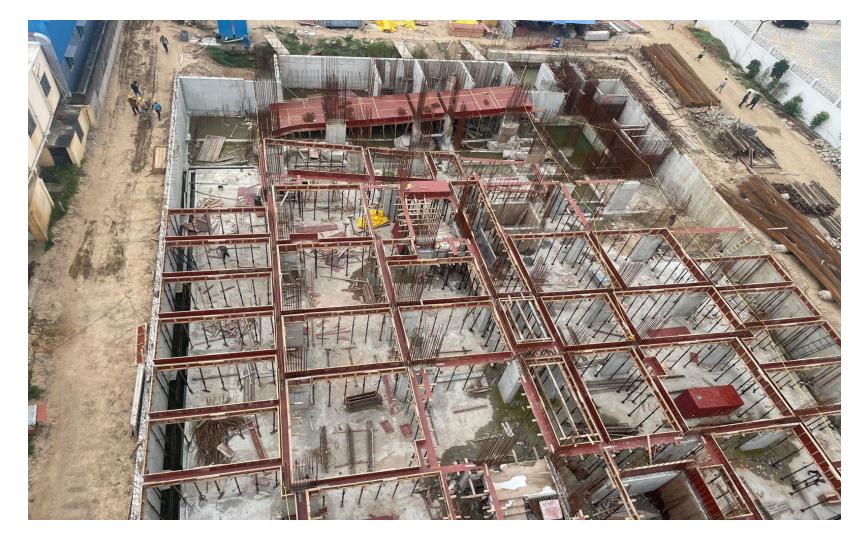

#### **Basement pour-3 raft slab concrete work completed.**

Basement pour-2&3 grade slab reinforcement work completed .

Basement pour-2&3 grade slab concrete work completed .

**Basement Pour-3 pile integrity test completed.** 

East side retaining wall backfilling work in progress.

West side retaining wall curing work in progress.

West side retaining wall waterproofing work completed..

**Basement Pour-3 soil levelling work in progress for grade slab**.