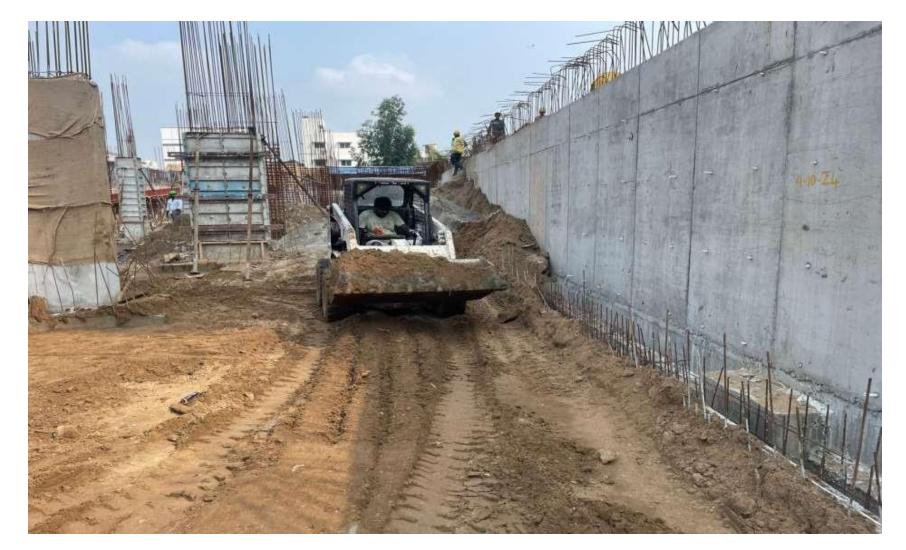

East side retaining wall backfilling work in progress.

West side retaining wall curing work in progress.

West side retaining wall waterproofing work completed..

**Basement Pour-3 soil levelling work in progress for grade slab**.