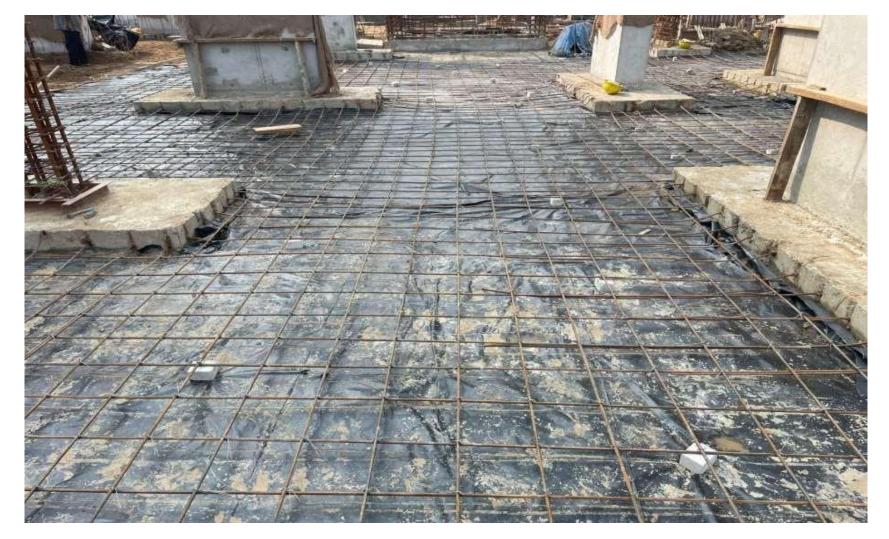

#### **Basement pour-3 raft slab concrete work completed.**

Basement pour-2&3 grade slab reinforcement work completed .

Basement pour-2&3 grade slab concrete work completed .

**Basement Pour-3 pile integrity test completed.** 