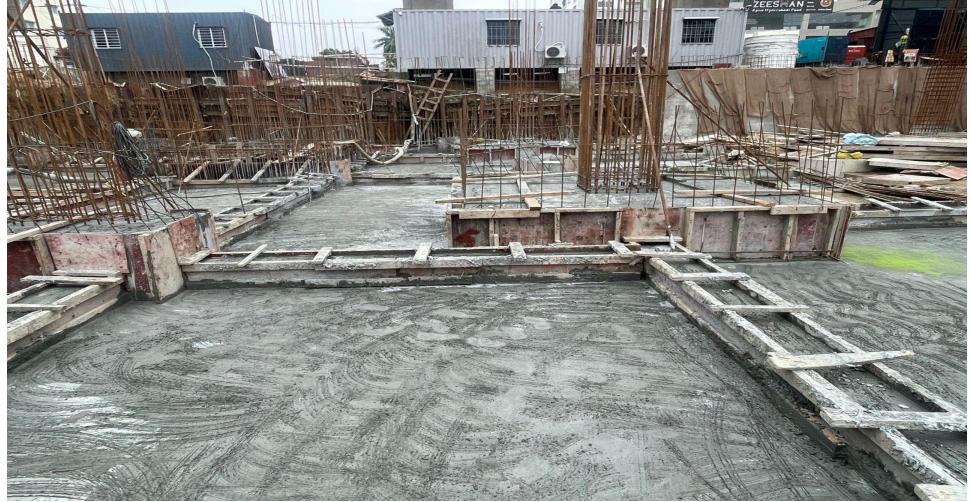

#### **Basement pour-3 raft slab concrete work completed.**

Basement pour-2&3 grade slab reinforcement work completed .

Basement pour-2&3 grade slab concrete work completed .

**Basement Pour-3 pile integrity test completed.** 

East side retaining wall backfilling work in progress.

West side retaining wall curing work in progress.

West side retaining wall waterproofing work completed..

**Basement Pour-3 soil levelling work in progress for grade slab**.