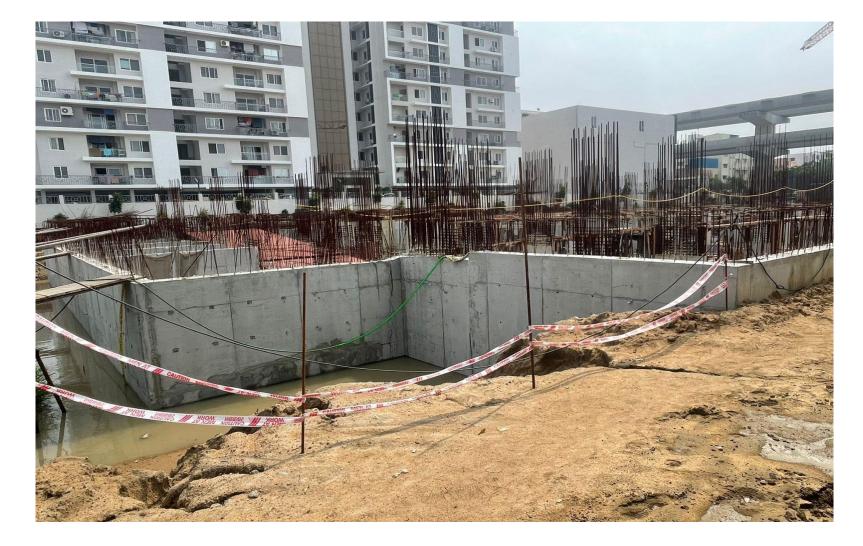

#### **Basement pour-3 raft slab concrete work completed.**

Basement pour-2&3 grade slab reinforcement work completed .

Basement pour-2&3 grade slab concrete work completed .

**Basement Pour-3 pile integrity test completed.** 