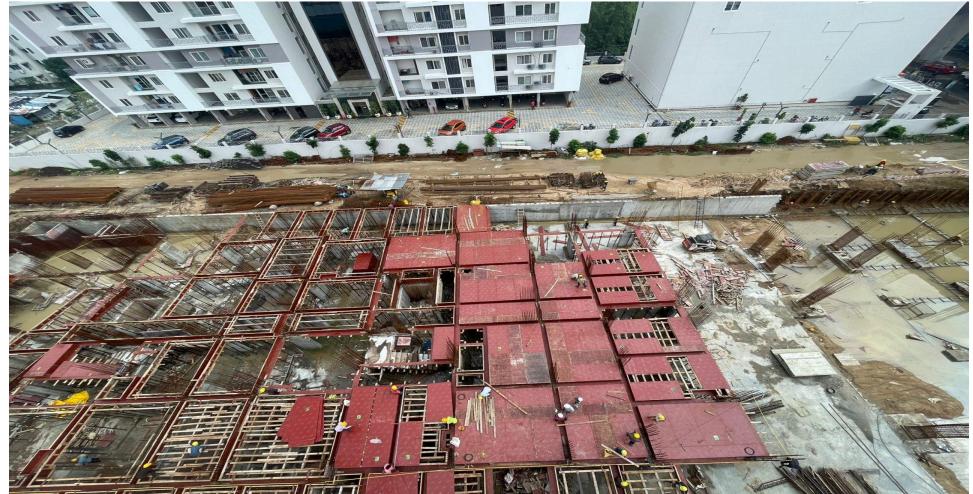

Tower -02 pour-03 pile cap raft concrete work completed.

**Tower-01 beam bottom shuttering work in progress.** 

**Tower -01 Roof Beam Shuttering work in Progress.** 

**Tower -01 Roof slab Shuttering work in progress.** 