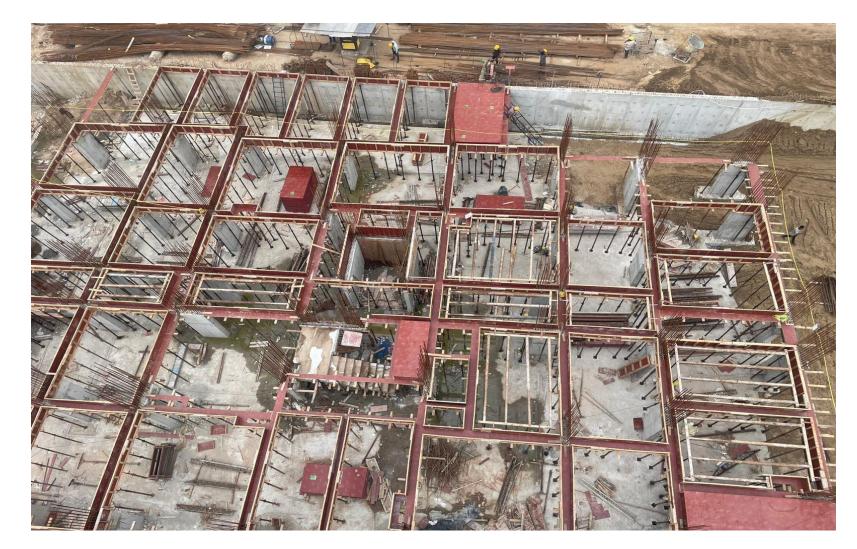

Grade slab curing work in progress.

Second lift column curing work in progress.

#### **Basement pour-3 raft slab concrete work completed.**

Basement pour-2&3 grade slab reinforcement work completed .

Basement pour-2&3 grade slab concrete work completed .

**Basement Pour-3 pile integrity test completed.** 