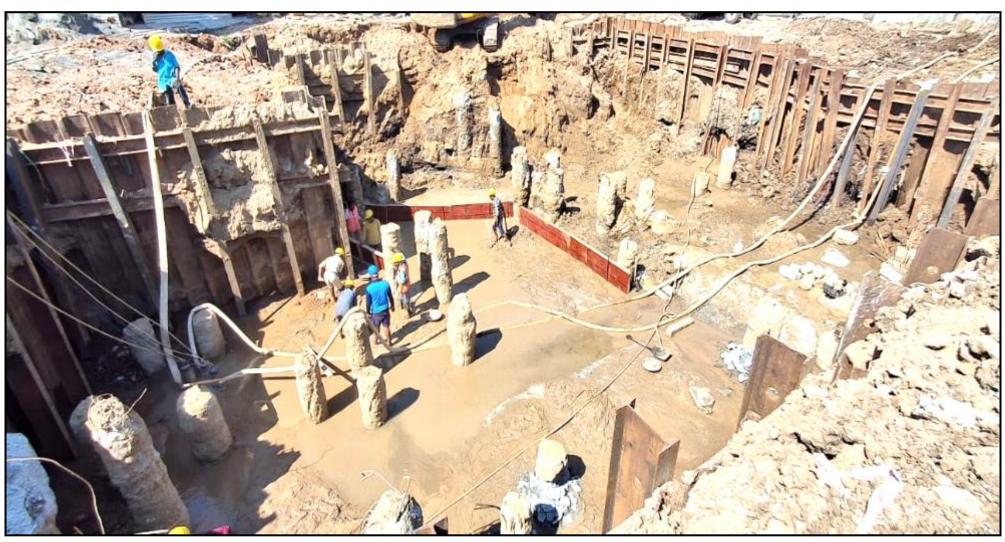

UG sump & Main building – Pile chipping 25 no's completed (110/182 Nos)

Pile integrity test work 20 no's completed (97/182 no's)

Main building —Pile cap reinforcement work completed (3/47 no's)

Main building – Pile cap back filling work in progress

UG Sump -Raft PCC dressing work 171 sqm completed

UG Sump -Raft PCC 25cum completed (25 /52 cum)

**UG Sump dewatering work in progress** 

Compound wall – Plinth beam PCC work 39m completed (94/113m)

Compound wall plinth beam & RC wall reinforcement work 29m completed (70/113  $\,$ 