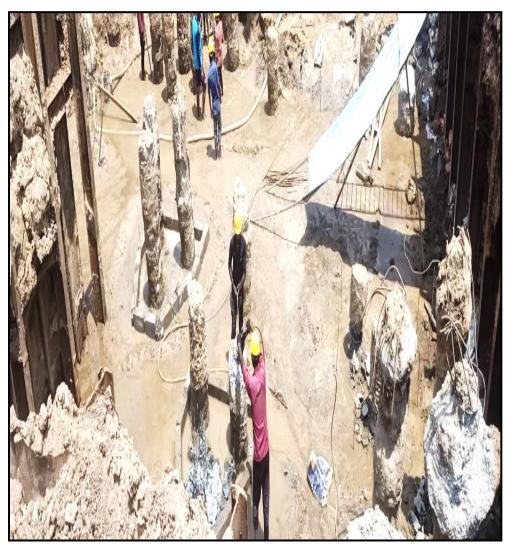

UG sump & Main building – Pile chipping 25 no's completed (110/182 Nos)

Pile integrity test work 20 no's completed (97/182 no's)

Main building —Pile cap reinforcement work completed (3/47 no's)

Main building – Pile cap back filling work in progress

UG Sump -Raft PCC dressing work 171 sqm completed

UG Sump -Raft PCC 25cum completed (25 /52 cum)

**UG Sump dewatering work in progress** 

Compound wall – Plinth beam PCC work 39m completed (94/113m)

Compound wall plinth beam & RC wall reinforcement work 29m completed (70/113  $\,$ 