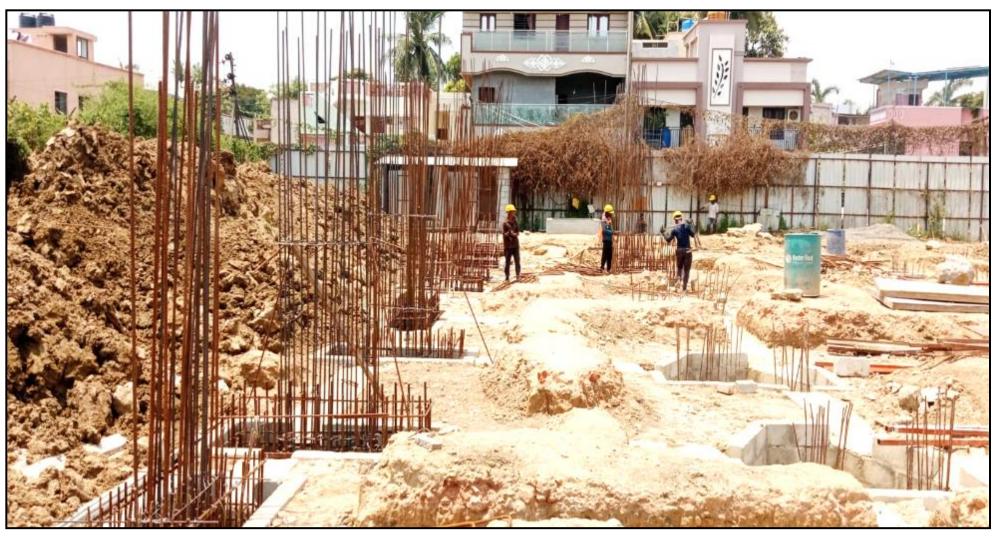

UG Sump -Raft PCC dressing work 171 sqm completed

UG Sump -Raft PCC 25cum completed (25 /52 cum)

**UG Sump dewatering work in progress** 

Compound wall – Plinth beam PCC work 39m completed (94/113m)

Compound wall plinth beam & RC wall reinforcement work 29m completed (70/113  $\,$ 

Compound wall – Plinth beam & RC wall shuttering 29m completed (70/113m)

Compound wall – Plinth beam & RC wall concrete work 24m completed (48/113m)

Thank you!