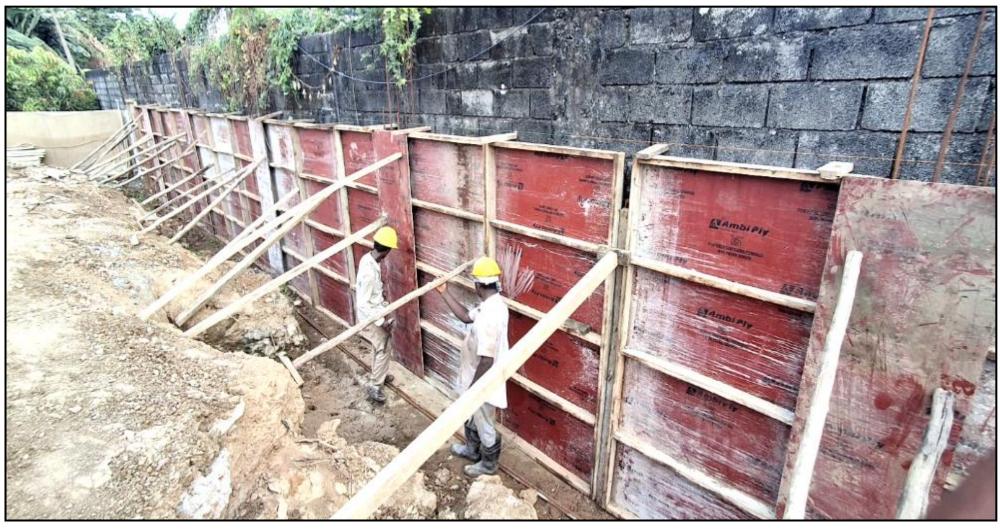

Compound wall – Plinth beam & RC wall shuttering 29m completed (70/113m)

Compound wall – Plinth beam & RC wall concrete work 24m completed (48/113m)

Thank you!