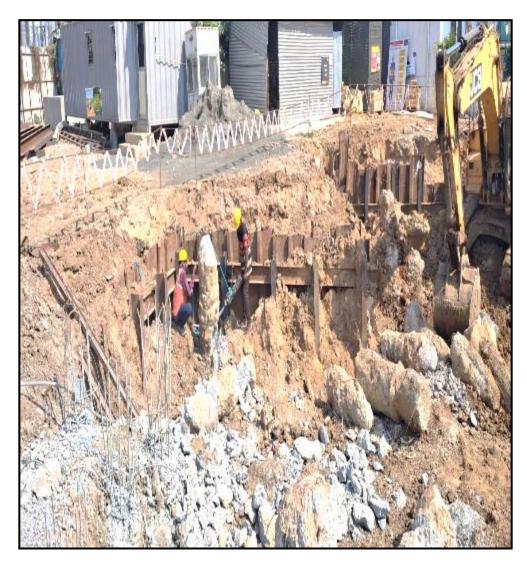

UG sump & Main building – Pile chipping 25 no's completed (110/182 Nos)

Pile integrity test work 20 no's completed (97/182 no's)

Main building —Pile cap reinforcement work completed (3/47 no's)

Main building – Pile cap back filling work in progress

UG Sump -Raft PCC dressing work 171 sqm completed

UG Sump -Raft PCC 25cum completed (25 /52 cum)

**UG Sump dewatering work in progress** 

Compound wall – Plinth beam PCC work 39m completed (94/113m)

Compound wall plinth beam & RC wall reinforcement work 29m completed (70/113  $\,$ 