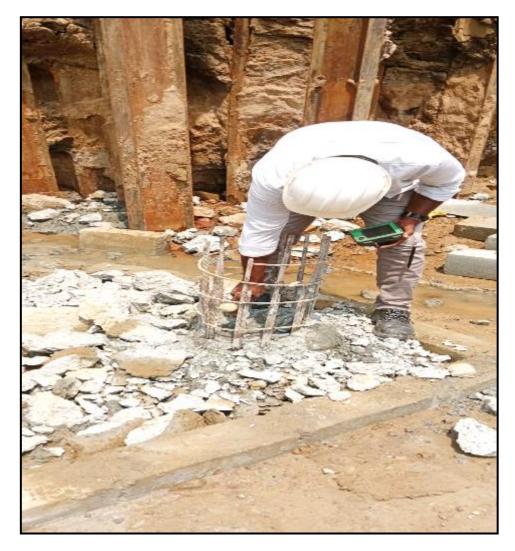

UG sump & Main building – Pile chipping 25 no's completed (110/182 Nos)

Pile integrity test work 20 no's completed (97/182 no's)

Main building —Pile cap reinforcement work completed (3/47 no's)

Main building – Pile cap back filling work in progress