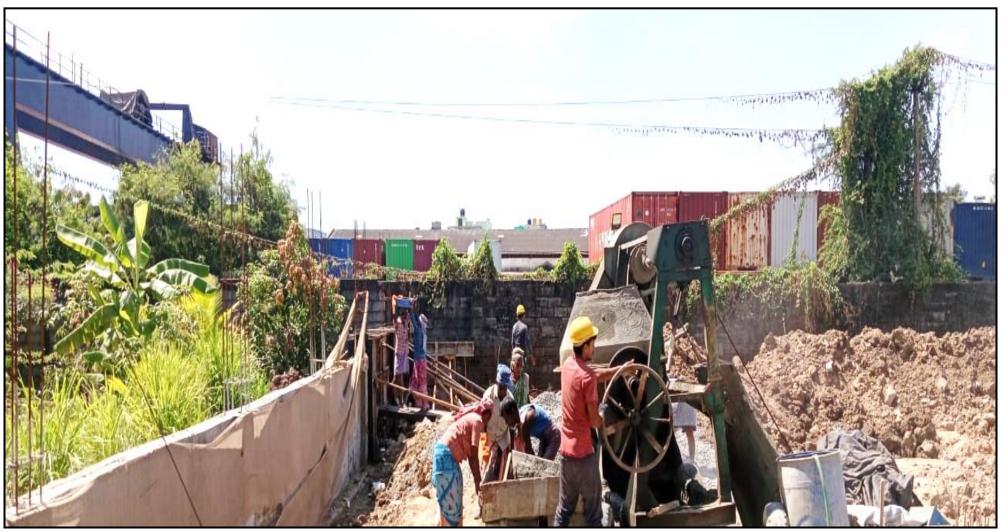

UG sump & Main building – Pile chipping 25 no's completed (110/182 Nos)

Pile integrity test work 20 no's completed (97/182 no's)

Main building —Pile cap reinforcement work completed (3/47 no's)

Main building – Pile cap back filling work in progress

UG Sump -Raft PCC dressing work 171 sqm completed

UG Sump -Raft PCC 25cum completed (25 /52 cum)

**UG Sump dewatering work in progress** 

Compound wall – Plinth beam PCC work 39m completed (94/113m)

Compound wall plinth beam & RC wall reinforcement work 29m completed (70/113  $\,$ 