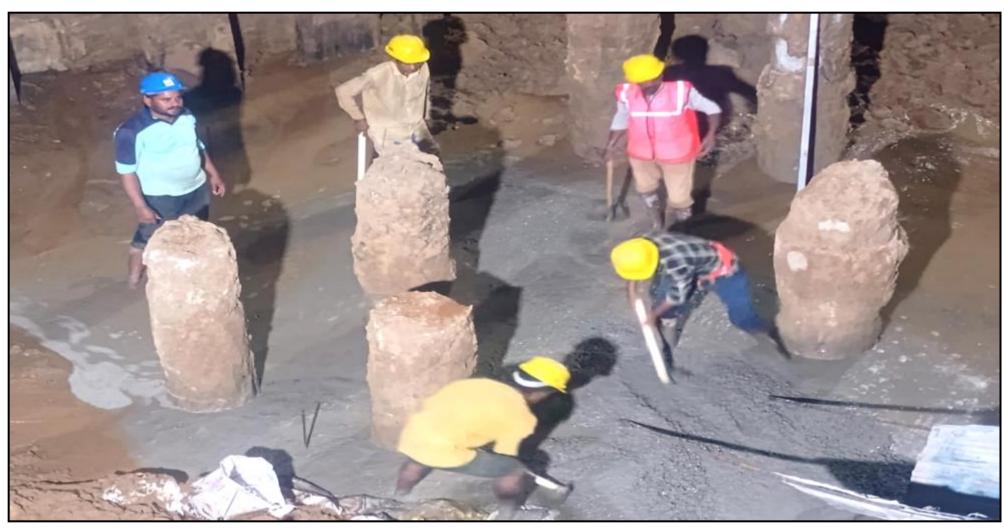

UG sump & Main building – Pile chipping 25 no's completed (110/182 Nos)

Pile integrity test work 20 no's completed (97/182 no's)

Main building —Pile cap reinforcement work completed (3/47 no's)

Main building – Pile cap back filling work in progress