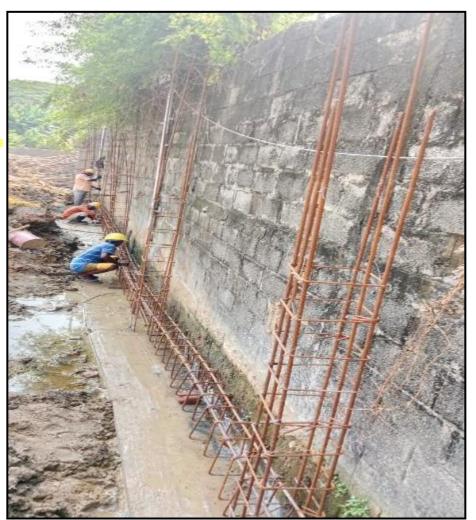

UG Sump -Raft PCC dressing work 171 sqm completed

UG Sump -Raft PCC 25cum completed (25 /52 cum)

**UG Sump dewatering work in progress** 

Compound wall – Plinth beam PCC work 39m completed (94/113m)

Compound wall plinth beam & RC wall reinforcement work 29m completed (70/113  $\,$ 

Compound wall – Plinth beam & RC wall shuttering 29m completed (70/113m)

Compound wall – Plinth beam & RC wall concrete work 24m completed (48/113m)

Thank you!