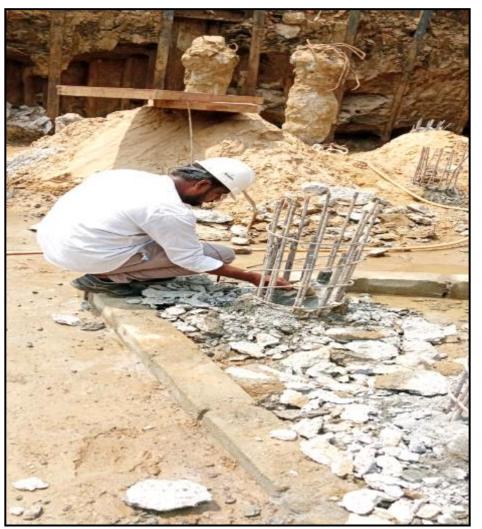

UG sump & Main building – Pile chipping 25 no's completed (110/182 Nos)

Pile integrity test work 20 no's completed (97/182 no's)

Main building —Pile cap reinforcement work completed (3/47 no's)

Main building – Pile cap back filling work in progress