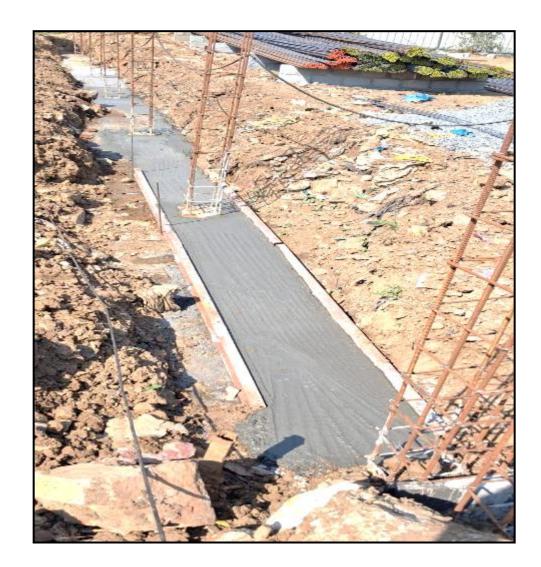

UG Sump -Raft PCC dressing work 171 sqm completed

UG Sump -Raft PCC 25cum completed (25 /52 cum)

**UG Sump dewatering work in progress** 

Compound wall – Plinth beam PCC work 39m completed (94/113m)

Compound wall plinth beam & RC wall reinforcement work 29m completed (70/113  $\,$ 

Compound wall – Plinth beam & RC wall shuttering 29m completed (70/113m)

Compound wall – Plinth beam & RC wall concrete work 24m completed (48/113m)

Thank you!