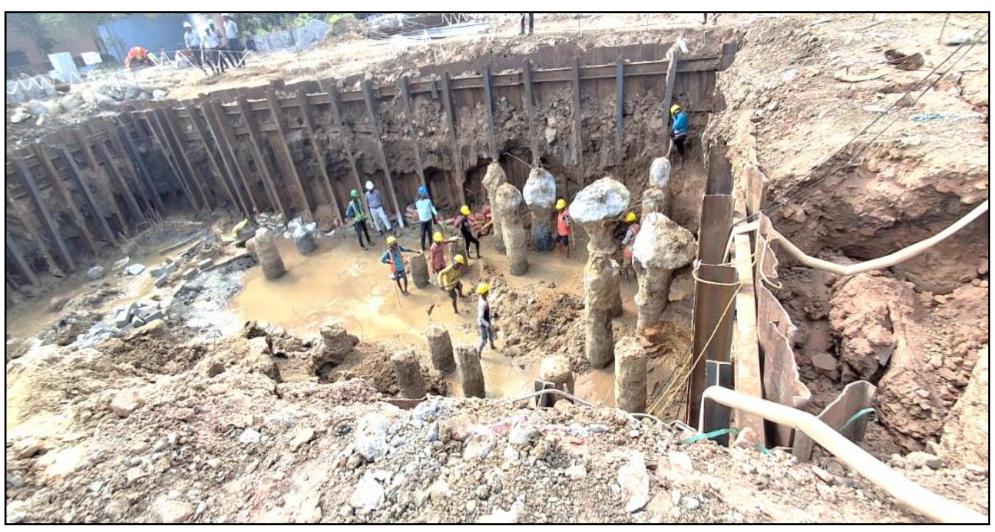

UG sump & Main building – Pile chipping 25 no's completed (110/182 Nos)

Pile integrity test work 20 no's completed (97/182 no's)

Main building —Pile cap reinforcement work completed (3/47 no's)

Main building – Pile cap back filling work in progress