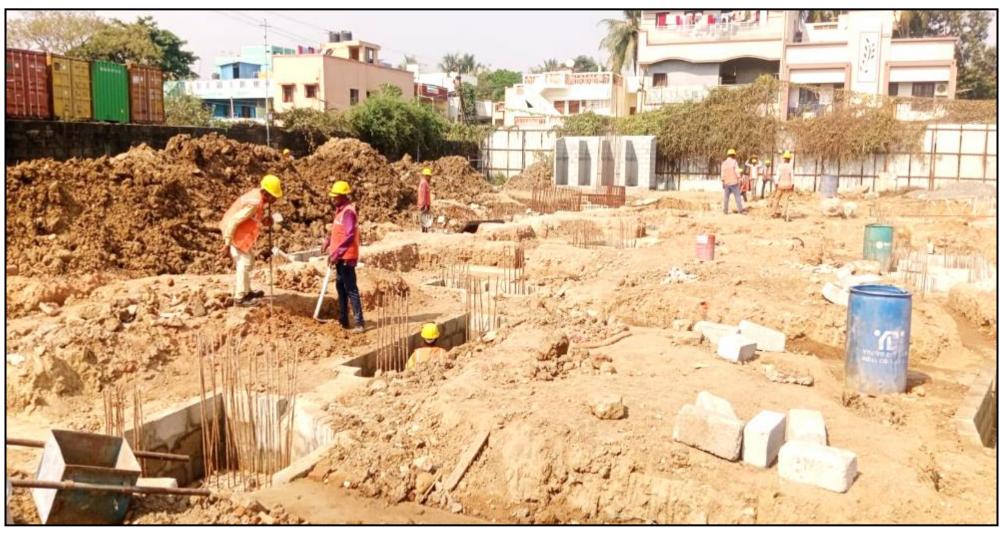

UG Sump -Raft PCC dressing work 171 sqm completed

UG Sump -Raft PCC 25cum completed (25 /52 cum)

**UG Sump dewatering work in progress** 

Compound wall – Plinth beam PCC work 39m completed (94/113m)

Compound wall plinth beam & RC wall reinforcement work 29m completed (70/113  $\,$ 

Compound wall – Plinth beam & RC wall shuttering 29m completed (70/113m)

Compound wall – Plinth beam & RC wall concrete work 24m completed (48/113m)

Thank you!