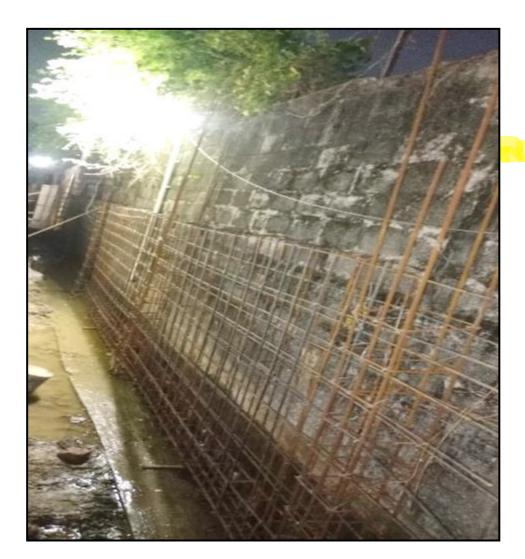

UG Sump -Raft PCC dressing work 171 sqm completed

UG Sump -Raft PCC 25cum completed (25 /52 cum)

**UG Sump dewatering work in progress** 

Compound wall – Plinth beam PCC work 39m completed (94/113m)

Compound wall plinth beam & RC wall reinforcement work 29m completed (70/113  $\,$ 

Compound wall – Plinth beam & RC wall shuttering 29m completed (70/113m)

Compound wall – Plinth beam & RC wall concrete work 24m completed (48/113m)

Thank you!