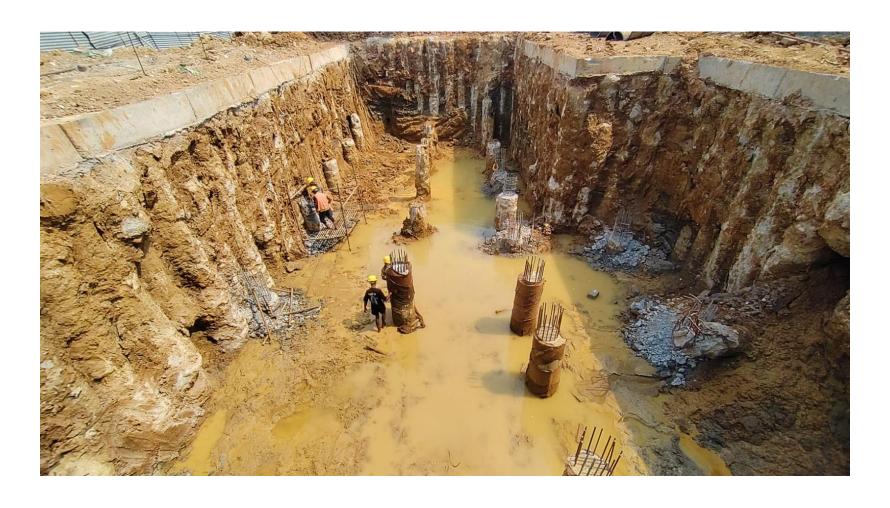

BLOCK 2 POUR 1 - EIGHTH FLOOR INTERNAL PLASTERING WORK COMPLETED

BLOCK 2 POUR 1 - TENTH FLOOR BLOCK WORK IN PROGRESS

BLOCK 2 POUR 1 - ELEVENTH FLOOR ROOF SLAB CONCRETE COMPLETED

**STP - PILE GROWING WORK IN PROGRESS** 