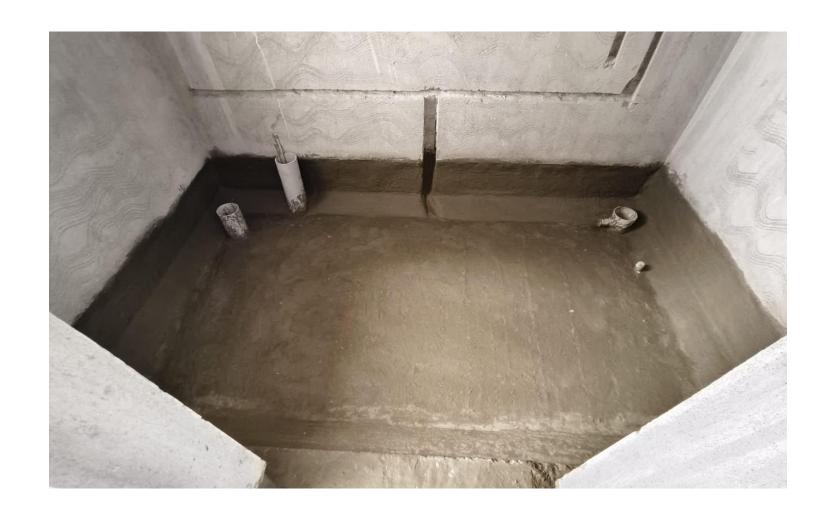

BLOCK 1 - ELEVENTH FLOOR INTERNAL PLASTERING WORK COMPLETED

**BLOCK 1 - THIRTEENTH FLOOR BLOCK WORK IN PROGRESS** 

BLOCK 1 - EXTRENAL PLASTERING(WEST SIDE) WORK IN PROGRESS

BLOCK 2 POUR 1 - FIFTH FLOOR WATERPROOFING WORK IN PROGRESS