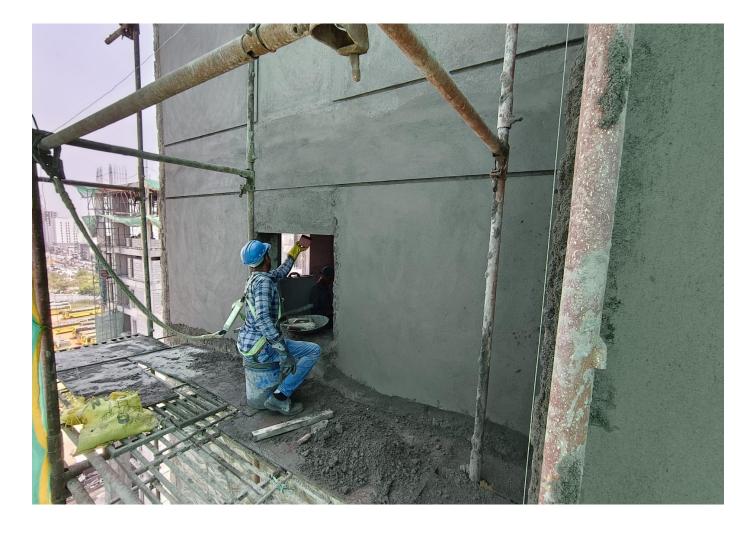

BLOCK 1 - ELEVENTH FLOOR INTERNAL PLASTERING WORK COMPLETED

**BLOCK 1 - THIRTEENTH FLOOR BLOCK WORK IN PROGRESS** 

BLOCK 1 - EXTRENAL PLASTERING(WEST SIDE) WORK IN PROGRESS

BLOCK 2 POUR 1 - FIFTH FLOOR WATERPROOFING WORK IN PROGRESS