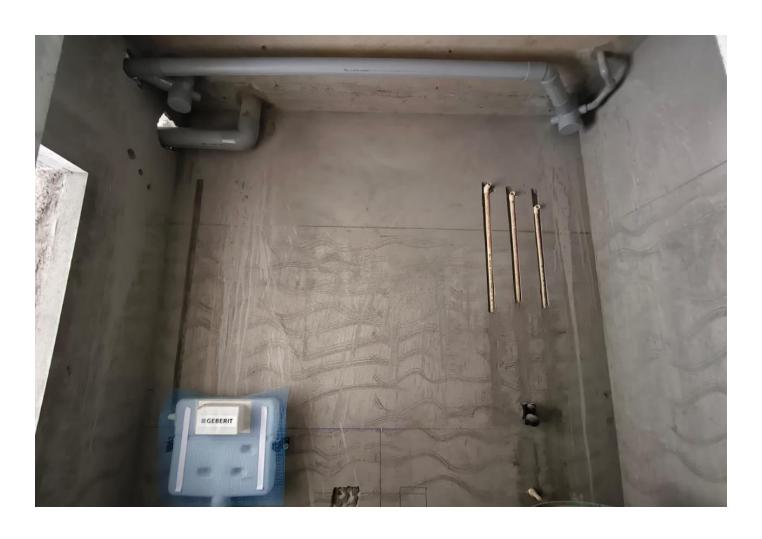

BLOCK 1 - ELEVENTH FLOOR INTERNAL PLASTERING WORK COMPLETED

**BLOCK 1 - THIRTEENTH FLOOR BLOCK WORK IN PROGRESS** 

BLOCK 1 - EXTRENAL PLASTERING(WEST SIDE) WORK IN PROGRESS

BLOCK 2 POUR 1 - FIFTH FLOOR WATERPROOFING WORK IN PROGRESS