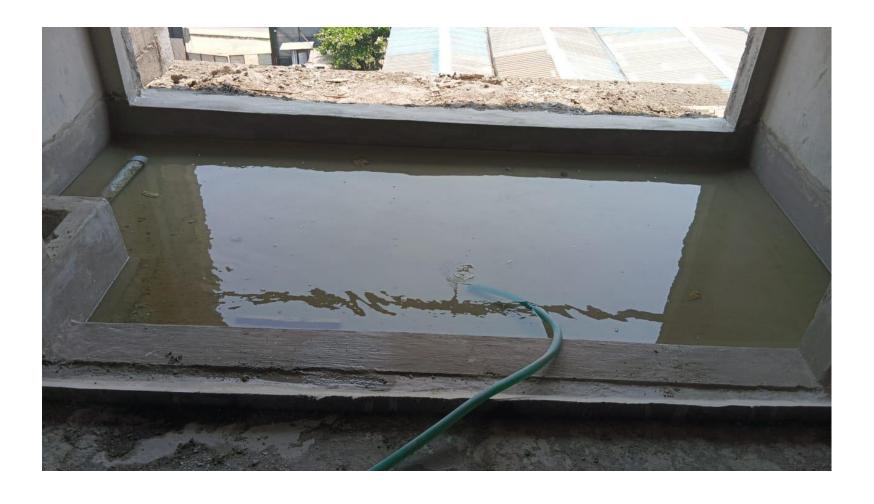

BLOCK 1 - ELEVENTH FLOOR INTERNAL PLASTERING WORK COMPLETED

**BLOCK 1 - THIRTEENTH FLOOR BLOCK WORK IN PROGRESS** 

BLOCK 1 - EXTRENAL PLASTERING(WEST SIDE) WORK IN PROGRESS

BLOCK 2 POUR 1 - FIFTH FLOOR WATERPROOFING WORK IN PROGRESS