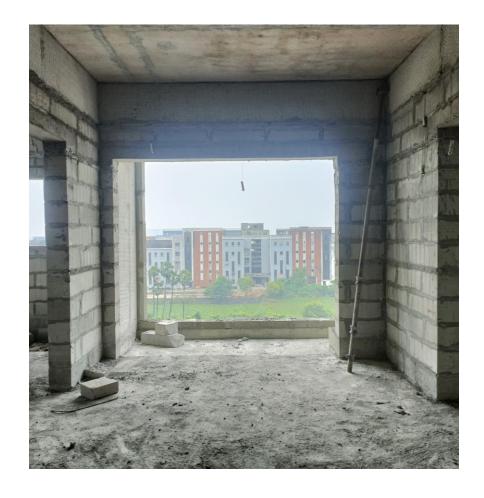

BLOCK 1 – SIXTH FLOOR ELECTRICAL WORKS IN PROGRESS.

BLOCK 1 – SEVENTH FLOOR BLOCKWORK (ABOVE LINTEL) WORKS IN PROGRESS.

BLOCK1 – EIGHTH FLOOR BLOCKWORK (LINTEL LEVEL ) & LINTEL WORKS IN PROGRESS.

BLOCK 1 – NORTH SIDE ELEVATION.