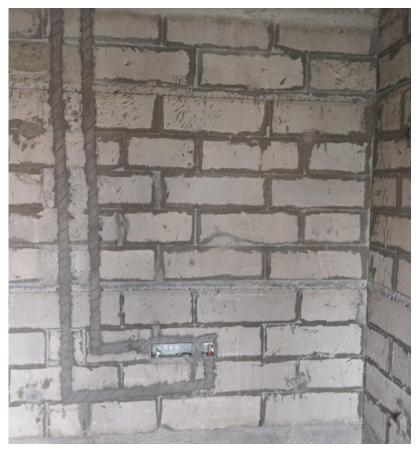

BLOCK 1 – SECOND FLOOR PLUMBING & CORE CUTTING WORKS COMPLETED.

BLOCK 1 – FOUTH FLOOR INTERNAL PLASTERING WORKS COMPLETED.

BLOCK 1 – FIFTH FLOOR INTERNAL PLASTERING WORKS IN PROGRESS.

BLOCK 1 – SIXTH FLOOR BLOCKWORK WORKS COMPLETED.