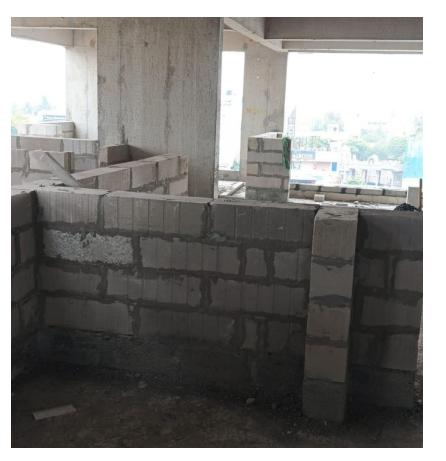

BLOCK 1 – SECOND FLOOR PLUMBING & CORE CUTTING WORKS COMPLETED.

BLOCK 1 – FOUTH FLOOR INTERNAL PLASTERING WORKS COMPLETED.

BLOCK 1 – FIFTH FLOOR INTERNAL PLASTERING WORKS IN PROGRESS.

BLOCK 1 – SIXTH FLOOR BLOCKWORK WORKS COMPLETED.

BLOCK 1 – SIXTH FLOOR ELECTRICAL WORKS IN PROGRESS.

BLOCK 1 – SEVENTH FLOOR BLOCKWORK (ABOVE LINTEL) WORKS IN PROGRESS.

BLOCK1 – EIGHTH FLOOR BLOCKWORK (LINTEL LEVEL ) & LINTEL WORKS IN PROGRESS.

BLOCK 1 – NORTH SIDE ELEVATION.