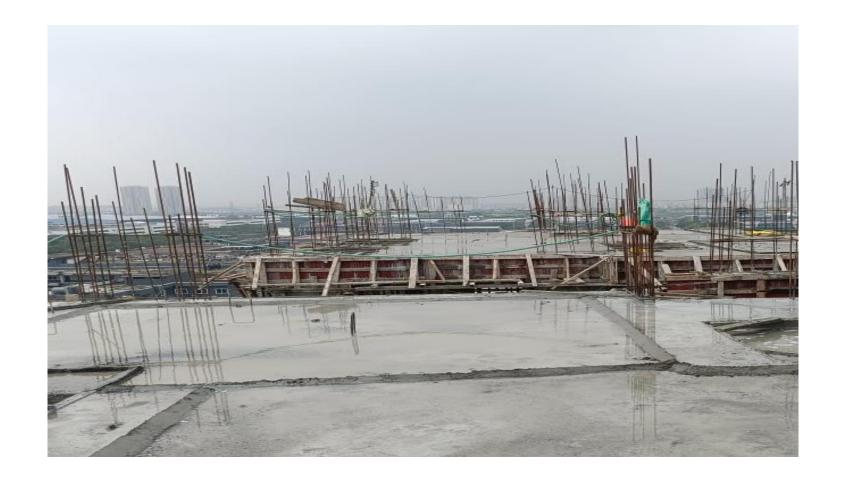

## BLOCK 1 – TENTH FLOOR ROOF SLAB CONCRETE WORKS COMPLETED.

BLOCK 1 – TENTH FLOOR COLUMN CONCRETE WORKS COMPLETED.

BLOCK 1 – FIRST FLOOR PLUMBING CHASING WORKS & CORE CUTTING COMPLETED.

BLOCK 1 – FIRST FLOOR WATERPROOFING WORKS IN PROGRESS.