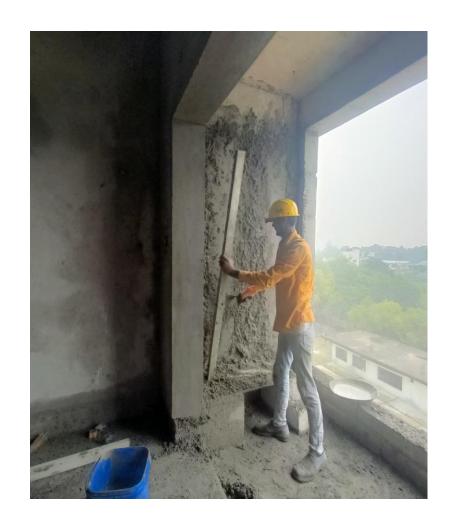

## BLOCK 1 – TENTH FLOOR ROOF SLAB CONCRETE WORKS COMPLETED.

BLOCK 1 – TENTH FLOOR COLUMN CONCRETE WORKS COMPLETED.

BLOCK 1 – FIRST FLOOR PLUMBING CHASING WORKS & CORE CUTTING COMPLETED.

BLOCK 1 – FIRST FLOOR WATERPROOFING WORKS IN PROGRESS.