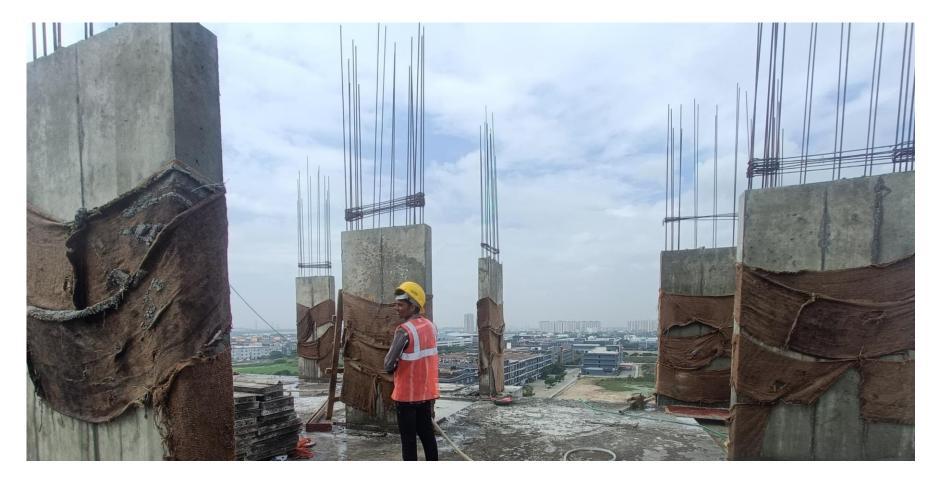

## BLOCK 1 – TENTH FLOOR ROOF SLAB CONCRETE WORKS COMPLETED.

BLOCK 1 – TENTH FLOOR COLUMN CONCRETE WORKS COMPLETED.

BLOCK 1 – FIRST FLOOR PLUMBING CHASING WORKS & CORE CUTTING COMPLETED.

BLOCK 1 – FIRST FLOOR WATERPROOFING WORKS IN PROGRESS.