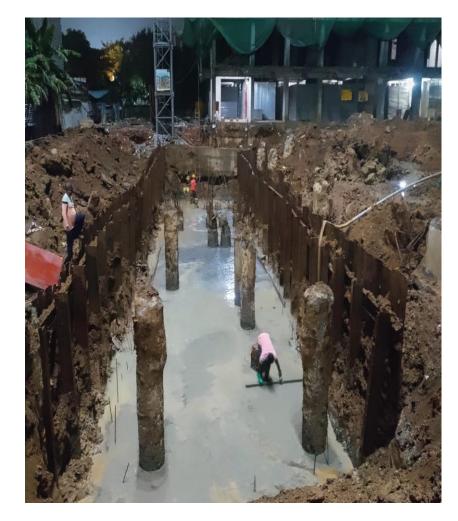

BLOCK 2 POUR 1 FOURTH FLOOR BLOCKWORK (SILL LEVEL) IN PROGRESS.

**BLOCK 2 POUR 1– WEST SIDE ELEVATION.** 

BLOCK 2 POUR 1 – EAST SIDE ELEVATION.

UG SUMP PCC COMPLETED & PILE CHIPPING WORKS IN PROGRESS

Thank you!