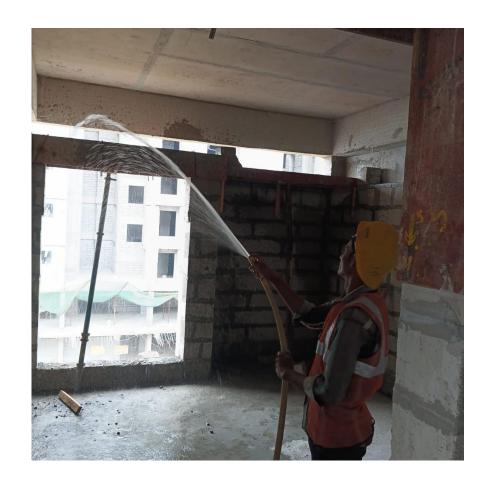

## BLOCK 1 – TENTH FLOOR ROOF SLAB CONCRETE WORKS COMPLETED.

BLOCK 1 – TENTH FLOOR COLUMN CONCRETE WORKS COMPLETED.

BLOCK 1 – FIRST FLOOR PLUMBING CHASING WORKS & CORE CUTTING COMPLETED.

BLOCK 1 – FIRST FLOOR WATERPROOFING WORKS IN PROGRESS.