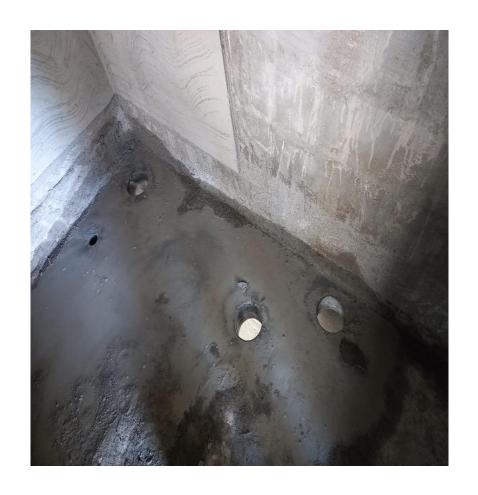

BLOCK 2 POUR 1 FOURTH FLOOR BLOCKWORK (SILL LEVEL) IN PROGRESS.

**BLOCK 2 POUR 1– WEST SIDE ELEVATION.** 

BLOCK 2 POUR 1 – EAST SIDE ELEVATION.

UG SUMP PCC COMPLETED & PILE CHIPPING WORKS IN PROGRESS

Thank you!