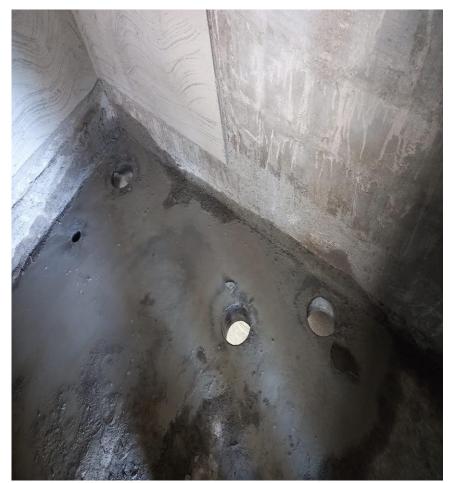

BLOCK 2 POUR 1 FOURTH FLOOR BLOCKWORK (SILL LEVEL) IN PROGRESS.

**BLOCK 2 POUR 1– WEST SIDE ELEVATION.** 

BLOCK 2 POUR 1 – EAST SIDE ELEVATION.

UG SUMP PCC COMPLETED & PILE CHIPPING WORKS IN PROGRESS

Thank you!