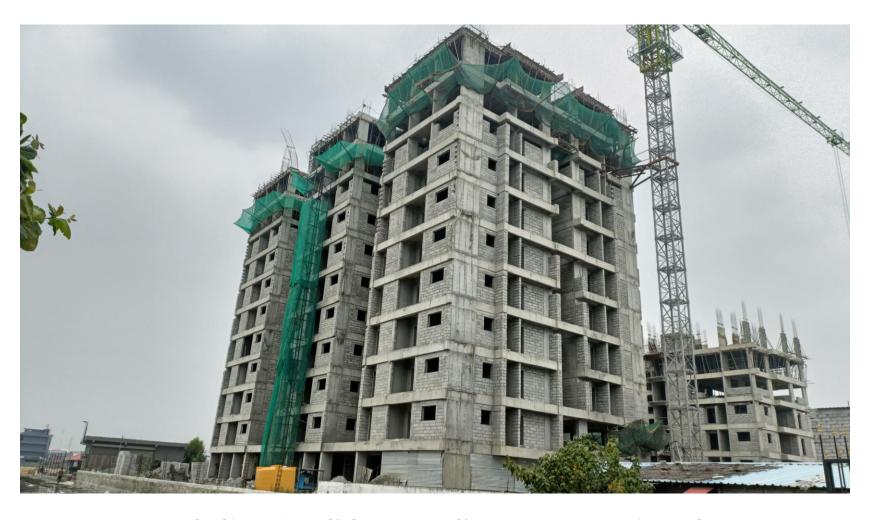

BLOCK 1 – SOUTH SIDE ELEVATION.

BLOCK 2 POUR 1 FIFTH FLOOR ROOF SLAB CONCRETE COMPLETED.

BLOCK 2 POUR 1 SECOND FLOOR BLOCKWORK COMPLETED.

BLOCK 2 POUR 1 THIRD FLOOR BLOCKWORK (LINTEL LEVEL) & LINTEL WORKS IN PROGRESS.

BLOCK 2 POUR 1 FOURTH FLOOR BLOCKWORK (SILL LEVEL) IN PROGRESS.

**BLOCK 2 POUR 1– WEST SIDE ELEVATION.** 

BLOCK 2 POUR 1 – EAST SIDE ELEVATION.

UG SUMP PCC COMPLETED & PILE CHIPPING WORKS IN PROGRESS

Thank you!