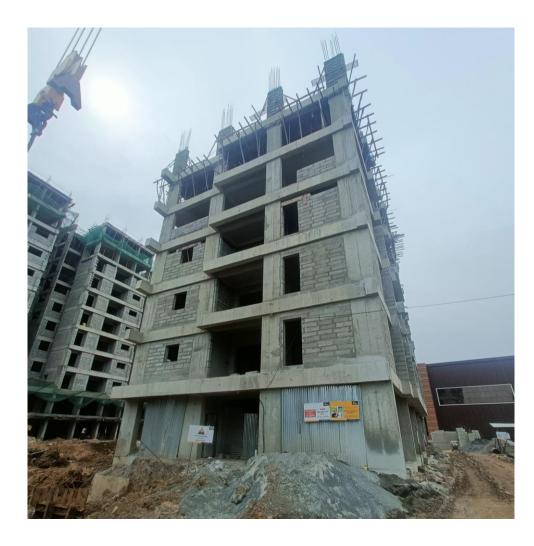

BLOCK 1 – SOUTH SIDE ELEVATION.

BLOCK 2 POUR 1 FIFTH FLOOR ROOF SLAB CONCRETE COMPLETED.

BLOCK 2 POUR 1 SECOND FLOOR BLOCKWORK COMPLETED.

BLOCK 2 POUR 1 THIRD FLOOR BLOCKWORK (LINTEL LEVEL) & LINTEL WORKS IN PROGRESS.

BLOCK 2 POUR 1 FOURTH FLOOR BLOCKWORK (SILL LEVEL) IN PROGRESS.

**BLOCK 2 POUR 1– WEST SIDE ELEVATION.** 

BLOCK 2 POUR 1 – EAST SIDE ELEVATION.

UG SUMP PCC COMPLETED & PILE CHIPPING WORKS IN PROGRESS

Thank you!