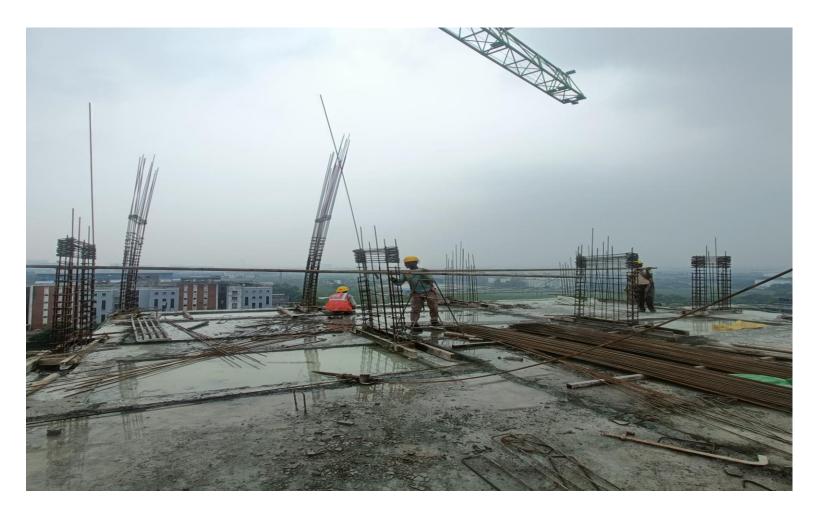

|                                 |         |
| 09    | Commencement of Thirteenth Floor Roof |                                          |                                          |                                 |         |
| 10    | Commencement of Masonry Work          | Up to 7 <sup>th</sup> Floor<br>Completed | Up to 2 <sup>nd</sup> Floor<br>Completed | 35%                             |         |
| 11    | Commencement of Internal Plastering   | Up to 4 <sup>th</sup> Floor<br>Completed |                                          | 10%                             |         |
| 112   | Commencement of Internal Finishes     |                                          |                                          |                                 |         |







BLOCK 1 – ELEVENTH FLOOR COLUMN REINFORCEMENT WORKS IN PROGRESS.







## BLOCK 1 – TENTH FLOOR ROOF SLAB CONCRETE WORKS COMPLETED.







BLOCK 1 – TENTH FLOOR COLUMN CONCRETE WORKS COMPLETED.









BLOCK 1 – FIRST FLOOR PLUMBING CHASING WORKS & CORE CUTTING COMPLETED.







BLOCK 1 – FIRST FLOOR WATERPROOFING WORKS IN PROGRESS.









BLOCK 1 – SECOND FLOOR PLUMBING & CORE CUTTING WORKS COMPLETED.









BLOCK 1 – FOUTH FLOOR INTERNAL PLASTERING WORKS COMPLETED.









BLOCK 1 – FIFTH FLOOR INTERNAL PLASTERING WORKS IN PROGRESS.









BLOCK 1 – SIXTH FLOOR BLOCKWORK WORKS COMPLETED.









BLOCK 1 – SIXTH FLOOR ELECTRICAL WORKS IN PROGRESS.









BLOCK 1 – SEVENTH FLOOR BLOCKWORK (ABOVE LINTEL) WORKS IN PROGRESS.









BLOCK1 – EIGHTH FLOOR BLOCKWORK (LINTEL LEVEL