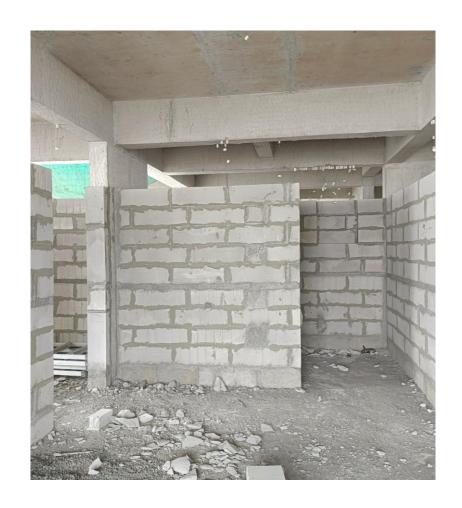

BLOCK 1 – SOUTH SIDE ELEVATION.

BLOCK 2 POUR 1 FIFTH FLOOR ROOF SLAB CONCRETE COMPLETED.

BLOCK 2 POUR 1 SECOND FLOOR BLOCKWORK COMPLETED.

BLOCK 2 POUR 1 THIRD FLOOR BLOCKWORK (LINTEL LEVEL) & LINTEL WORKS IN PROGRESS.