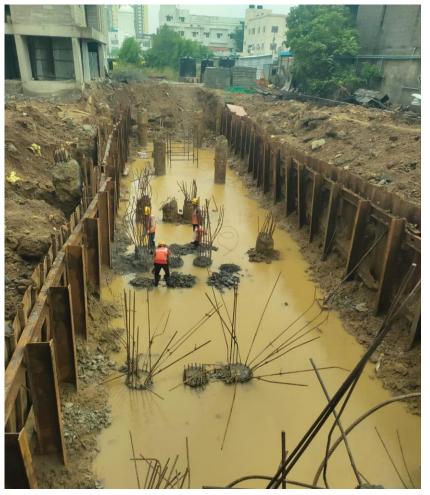

BLOCK 2 POUR 1 FOURTH FLOOR BLOCKWORK (SILL LEVEL) IN PROGRESS.

**BLOCK 2 POUR 1– WEST SIDE ELEVATION.** 

BLOCK 2 POUR 1 – EAST SIDE ELEVATION.

UG SUMP PCC COMPLETED & PILE CHIPPING WORKS IN PROGRESS

Thank you!