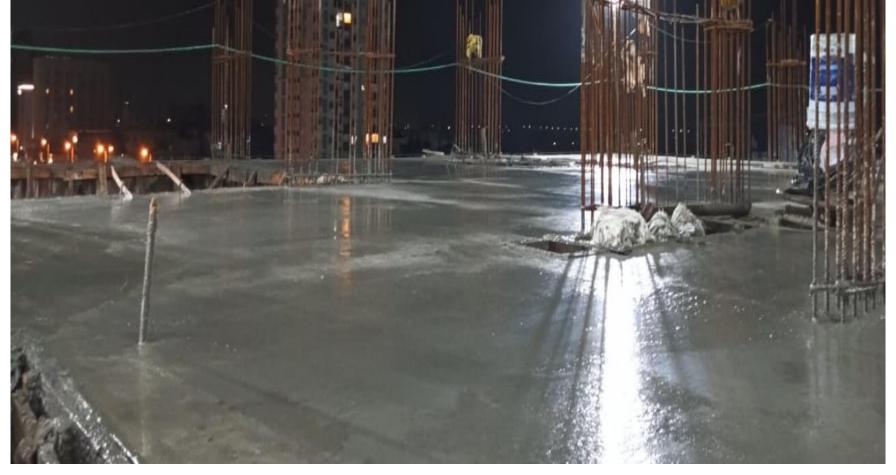

BLOCK 1 – ELEVENTH FLOOR COLUMN REINFORCEMENT WORKS IN PROGRESS.

## BLOCK 1 – TENTH FLOOR ROOF SLAB CONCRETE WORKS COMPLETED.

BLOCK 1 – TENTH FLOOR COLUMN CONCRETE WORKS COMPLETED.

BLOCK 1 – FIRST FLOOR PLUMBING CHASING WORKS & CORE CUTTING COMPLETED.

BLOCK 1 – FIRST FLOOR WATERPROOFING WORKS IN PROGRESS.