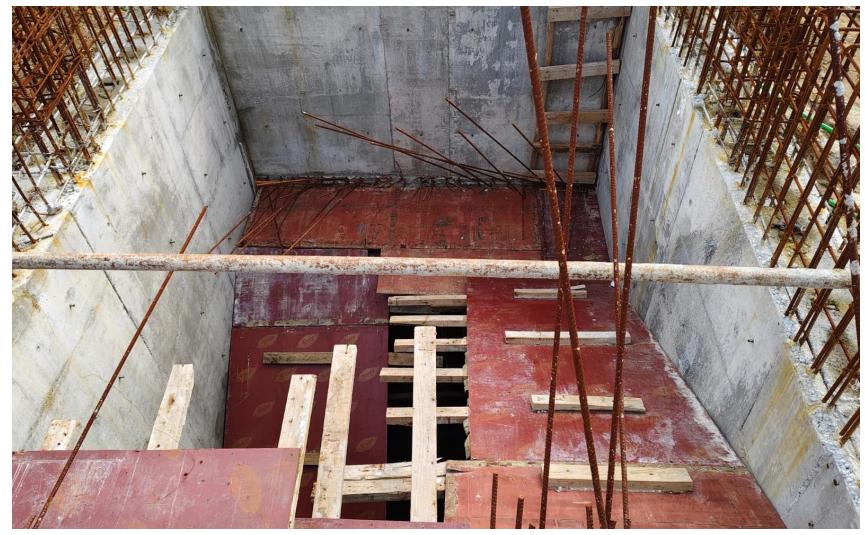

## Main Building Pile Cap PCC work in progress.

Main Building Below stilt floor blockwork Plastering work in progress.

Main building Stilt floor level soil filling and dressing work in progress.