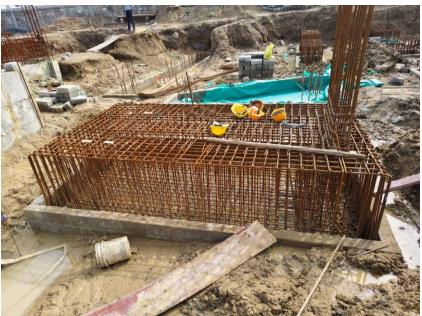

## Main Building Pile Cap PCC work in progress.

Main Building Below stilt floor blockwork Plastering work in progress.

Main building Stilt floor level soil filling and dressing work in progress.