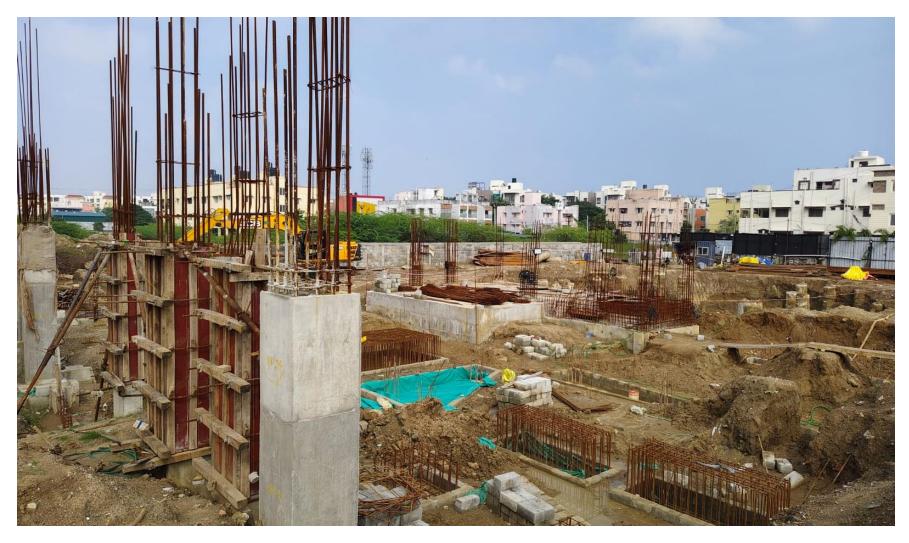

# **STP Staircase Shuttering work in progress.**

Main Building West Side Column 2<sup>nd</sup> Lift Concrete work in progress.

Main Building Pile Cap Reinforcement work in progress.

## Main Building Pile Cap Reinforcement work in progress.