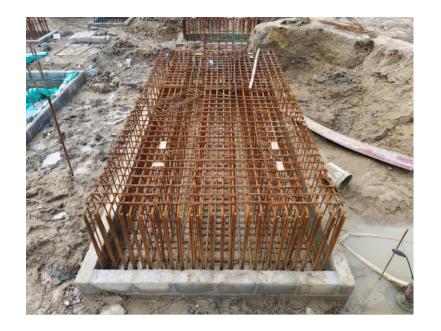

| Commencement of 5th Floor Roof Level   |           |                 |         |
| 8                                            | Commencement of Masonry Work           |           |                 |         |
| 9                                            | Commencement of Internal Plastering    |           |                 |         |
| 10                                           | Commencement of Internal Finishes      |           |                 |         |









#### **Overall Site View.**







**UG Sump Earth Work Excavation Work Nearing Completion.** 







# **STP Staircase Shuttering work in progress.**







Main Building West Side Column 2<sup>nd</sup> Lift Concrete work in progress.







Main Building Pile Cap Reinforcement work in progress.









## Main Building Pile Cap Reinforcement work in progress.







## Main Building Pile Cap PCC work in progress.







Main Building Below stilt floor blockwork Plastering work in progress.







Main building Stilt floor level soil filling and dressing work in progress.