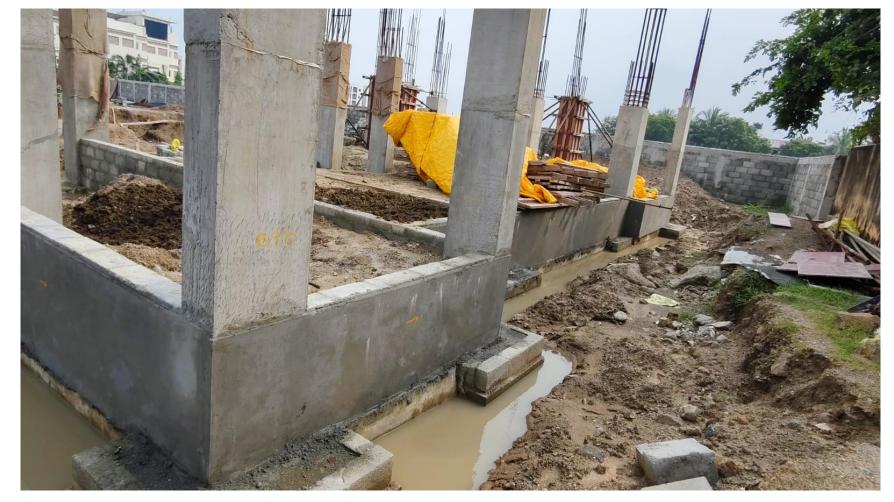

## Main Building Pile Cap PCC work in progress.

Main Building Below stilt floor blockwork Plastering work in progress.

Main building Stilt floor level soil filling and dressing work in progress.