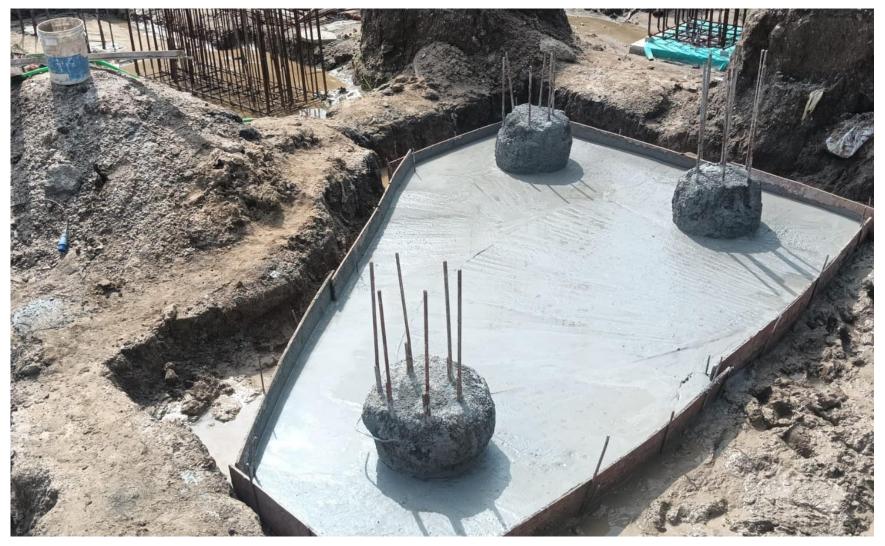

## Main Building Pile Cap Reinforcement work in progress.

## Main Building Pile Cap PCC work in progress.

Main Building Below stilt floor blockwork Plastering work in progress.

Main building Stilt floor level soil filling and dressing work in progress.