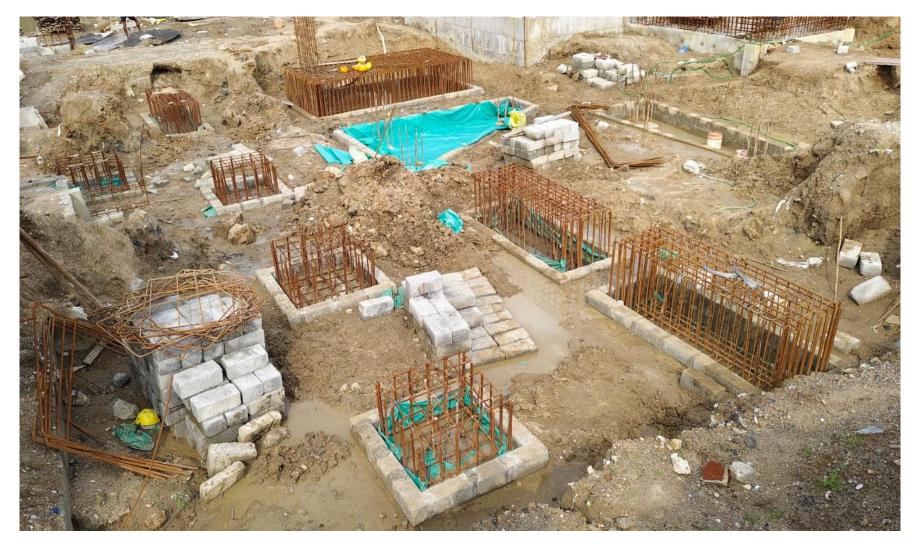

# **STP Staircase Shuttering work in progress.**

Main Building West Side Column 2<sup>nd</sup> Lift Concrete work in progress.

Main Building Pile Cap Reinforcement work in progress.

## Main Building Pile Cap Reinforcement work in progress.