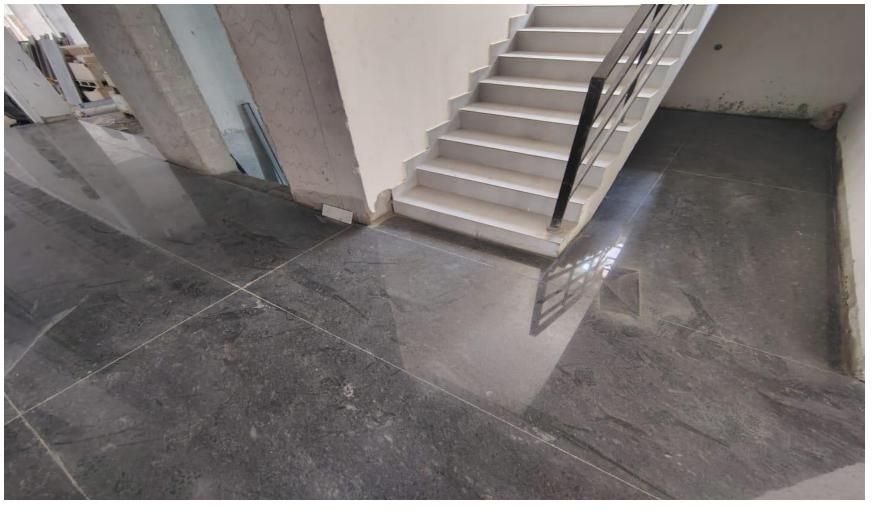

Wing 3A & 3C – West Elevation View

Wing 3A & 3C – West Elevation View

Wing 3A, Stilt Floor – Lobby Granite Works in Progress

Wing 3B & 3C, External – Paver works in progress

Wing 3C – North & East Elevation View