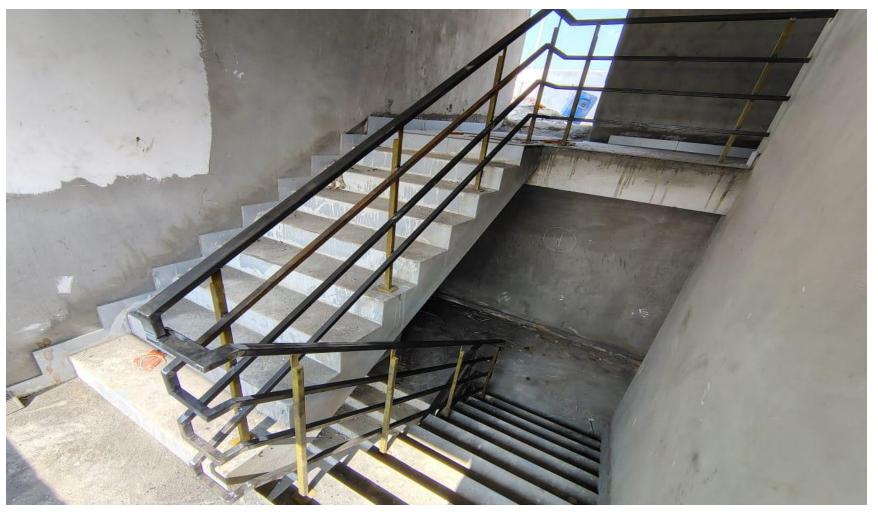

Wing 3E – External Wet mix Placement Works in Progress

Wing 3E – CP Sanitary Fitting's Fixing Work in Progress

Wing 4A, Common Toilet – Tile Work in Progress

Wing 4A & 4B – Putty Work in Progress

Wing 4A – Staircase Handrail Work in Progress