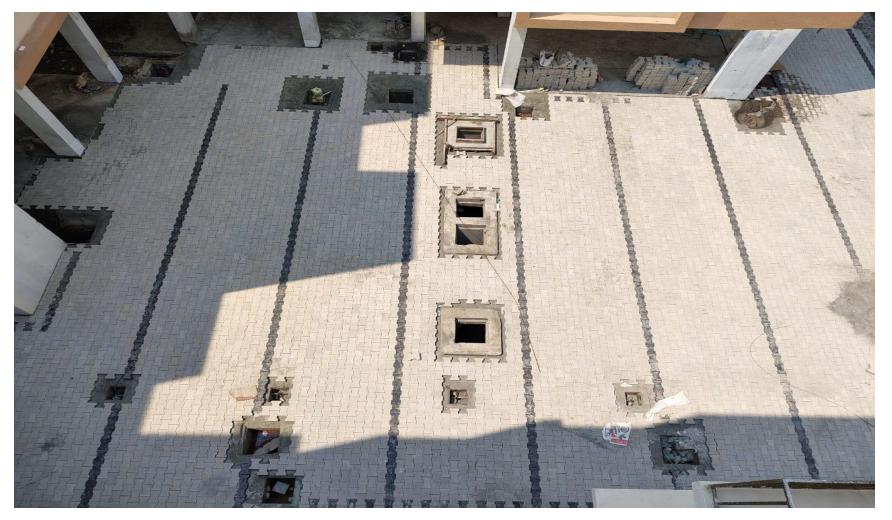

Wing 3A & 3C – West Elevation View

Wing 3A & 3C – West Elevation View

Wing 3A, Stilt Floor – Lobby Granite Works in Progress

Wing 3B & 3C, External – Paver works in progress

Wing 3C – North & East Elevation View

Wing 3C, 3<sup>rd</sup> & 4<sup>th</sup> Floor – 1<sup>st</sup> Coat Paint Works in Progress

Wing 3D & 3C, External – Paver Works in Progress

Wing 3D – East Elevation View

Wing 3D – Getting Ready for Pre - Inspection