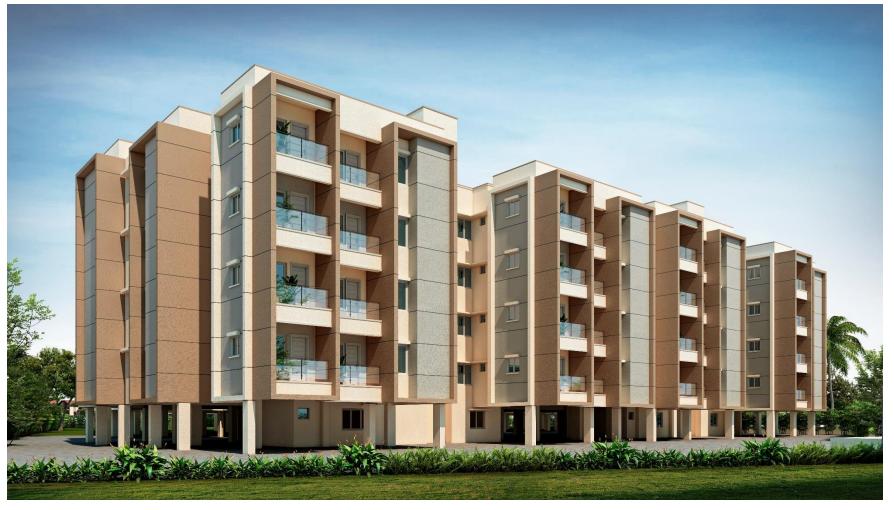

DRA URBANIA CONSTRUCTION UPDATES - MARCH 2025

PROJECT – OVERALL VIEW

## **Over all percentage of Completion**

| S. No | Project Code | Project Name | Saleable Area in Sqft | Cumulative% Achieved<br>up to March-25 | Status            |
|-------|--------------|--------------|-----------------------|----------------------------------------|-------------------|
| 1     | DRA-21       | Urbania      | 1,65,540              | 85%                                    | Finishing Ongoing |