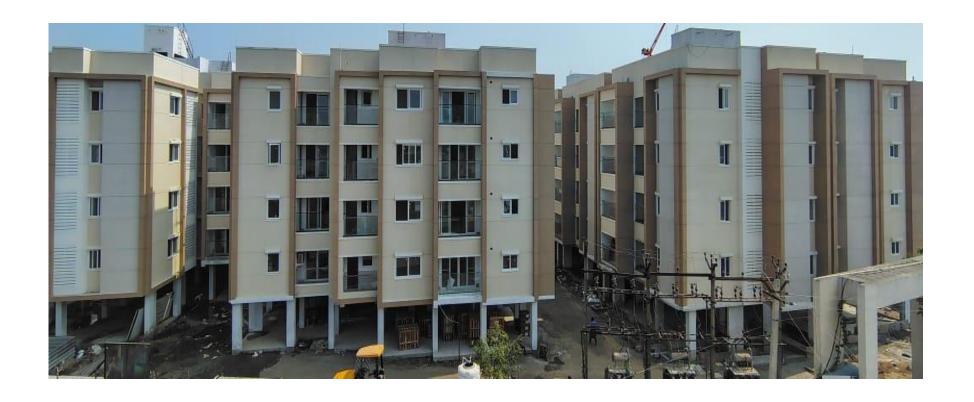

Wing 3A & 3C – West Elevation View

Wing 3A & 3C – West Elevation View

Wing 3A, Stilt Floor – Lobby Granite Works in Progress

Wing 3B & 3C, External – Paver works in progress

Wing 3C – North & East Elevation View

Wing 3C, 3<sup>rd</sup> & 4<sup>th</sup> Floor – 1<sup>st</sup> Coat Paint Works in Progress

Wing 3D & 3C, External – Paver Works in Progress

Wing 3D – East Elevation View

Wing 3D – Getting Ready for Pre - Inspection