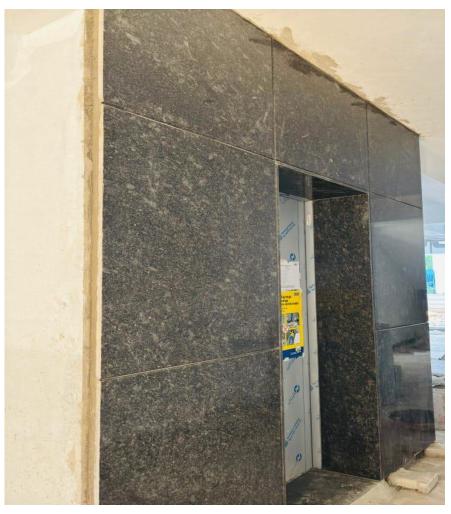

Wing 3D – Getting Ready for Pre - Inspection

Wing 3D – Getting Ready for Pre - Inspection

Wing 3D – Getting Ready for Pre - Inspection

Wing 3D – Getting Ready for Pre - Inspection

Wing 3E, Lift – Cladding Works in Progress