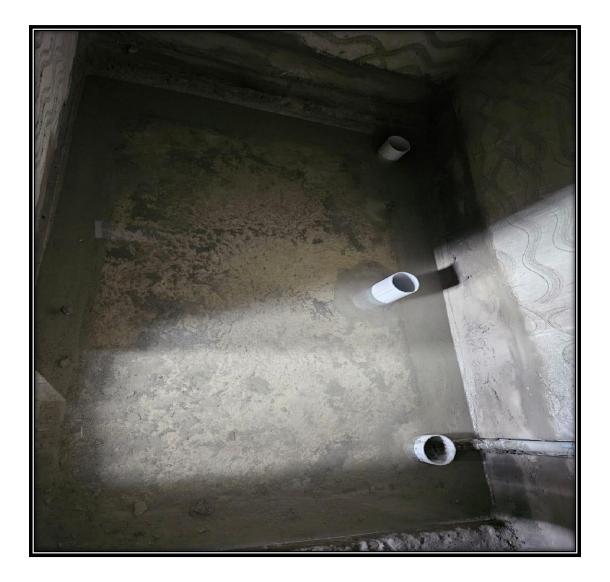

Wing 3B - North Side Primer Works in Progress

HOME OF PRIDE

Wing 3B, 1st Floor – Sunken Waterproofing Works in Progress

Wing 3C, 4<sup>TH</sup> Floor – Toilet Tile Works Completed

DRA HOME OF PRIDE

Wing 3C, 4<sup>TH</sup> Floor – Toilet Tile Works Completed