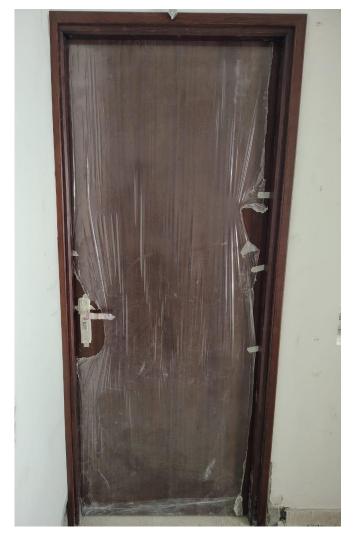

Wing 3D & 3E, Stilt Floor – Ceiling & Column Plastering works in Progress

Wing 3D & 3E – UPVC windows works in Progress

Wing 3D, 1st Floor – Door Installation works in Progress

Wing 3E, 1st & 2nd Floor – Balcony Tile works in Progress