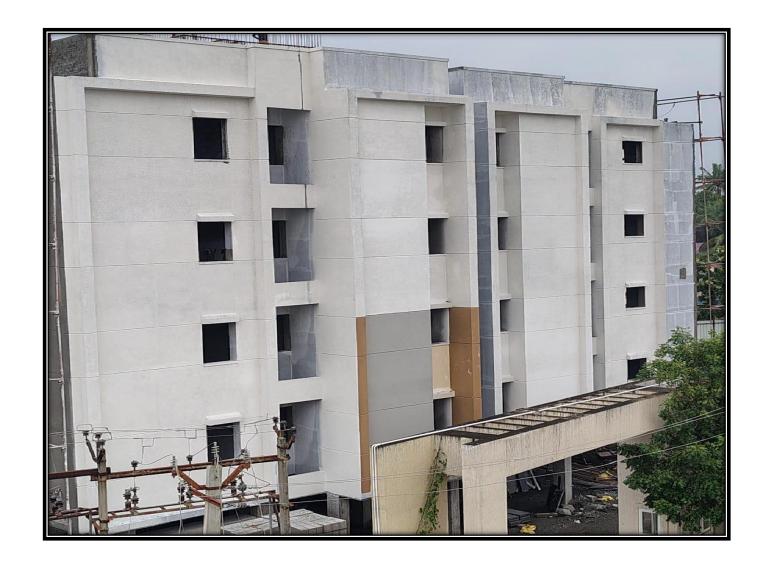

Wing 4A – North Side Paint Sample Work in Progress

Wing 4A & 4B – East Elevation View

Wing 4A & 4B – West Side Plastering Work in Progress

Wing 4B, 4th Floor – Plastering Work Completed

Wing 4A & 4B, 1st Floor – Plumbing Work in Progress

Wing 3A–North Side Primer & Texture Work in Progress

Wing 3A – West Side Primer Works in Progress

Wing 3A – West Side External Plastering Works in Progress

DRA HOME OF PRIDE

Wing 3A, 3<sup>rd</sup> Floor – Tile Floor Works in Progress