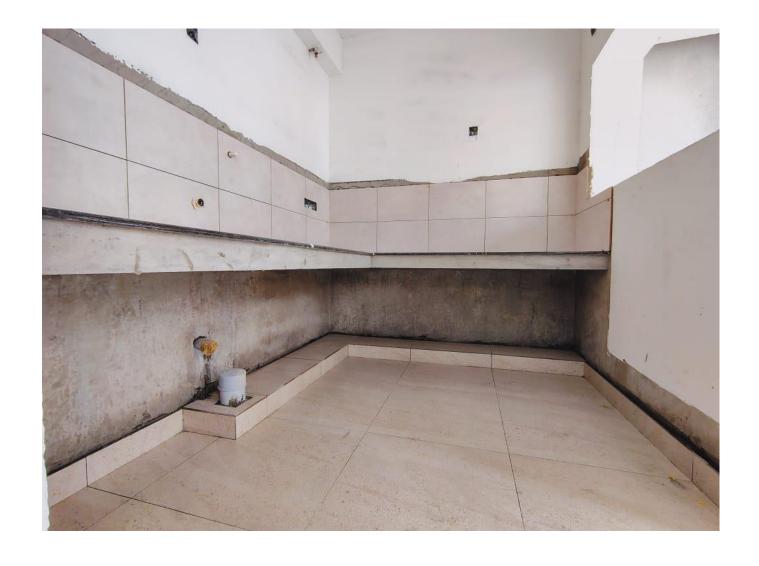

Wing 3B - North Side Primer Works in Progress

HOME OF PRIDE

Wing 3B, 1st Floor – Sunken Waterproofing Works in Progress

Wing 3C, 4<sup>TH</sup> Floor – Toilet Tile Works Completed

DRA HOME OF PRIDE

Wing 3C, 4<sup>TH</sup> Floor – Toilet Tile Works Completed