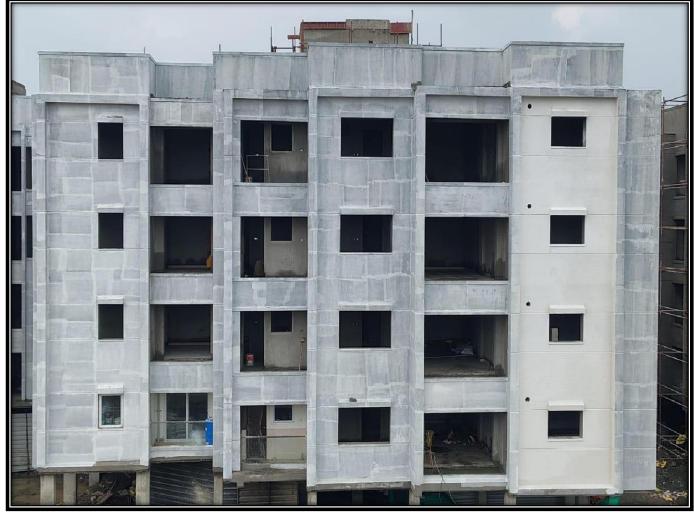

| BLOCK- 4 STAGE COMPLETION STATUS UP TO NOV '24 |                                   |           |           |                 |         |  |  |  |  |
|------------------------------------------------|-----------------------------------|-----------|-----------|-----------------|---------|--|--|--|--|
| S. No                                          | Description                       | Wing A    | Wing B    | % of Completion | Remarks |  |  |  |  |
| 1                                              | Completion of Foundation          | Completed | Completed | 100%            |         |  |  |  |  |
| 2                                              | Completion of Stilt Floor Roof    | Completed | Completed | 100%            |         |  |  |  |  |
| 3                                              | Completion of First Floor Roof    | Completed | Completed | 100%            |         |  |  |  |  |
| 4                                              | Completion of Second Floor Roof   | Completed | Completed | 100%            |         |  |  |  |  |
| 5                                              | Completion of Third Floor Roof    | Completed | Completed | 100%            |         |  |  |  |  |
| 6                                              | Completion of Fourth Floor Roof   | Completed | Completed | 95%             |         |  |  |  |  |
| 7                                              | Completion of Masonry Work        | Completed | Completed | 100%            |         |  |  |  |  |
| 8                                              | Completion of Internal Plastering | Completed | Completed | 100%            |         |  |  |  |  |
| 9                                              | Completion of Internal Finishes   |           |           |                 |         |  |  |  |  |