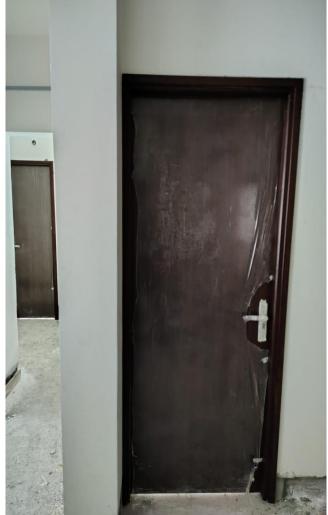

Wing 3D & 3E, Stilt Floor – Ceiling & Column Plastering works in Progress

Wing 3D & 3E – UPVC windows works in Progress

Wing 3D, 1st Floor – Door Installation works in Progress

Wing 3E, 1st & 2nd Floor – Balcony Tile works in Progress