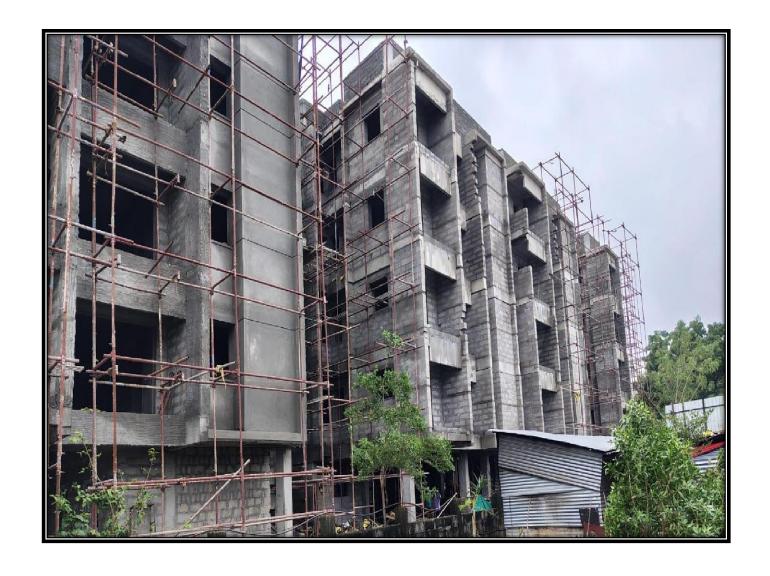

DRA URBANIA
CONSTRUCTION UPDATES NOVEMBER 2024

**Project Overall View** 

| BLOCK-3 STAGE COMPLETION STATUS UP TO NOV'24 |                                    |             |             |             |             |             |                    |         |  |  |  |
|----------------------------------------------|------------------------------------|-------------|-------------|-------------|-------------|-------------|--------------------|---------|--|--|--|
| S. No                                        | Description                        | Wing A      | Wing B      | Wing C      | Wing D      | Wing E      | % of<br>Completion | Remarks |  |  |  |
| 1                                            | Completion of Foundation           | Completed   | Completed   | Completed   | Completed   | Completed   | 100%               |         |  |  |  |
| 2                                            | Completion of Stilt Floor Roof     | Completed   | Completed   | Completed   | Completed   | Completed   | 100%               |         |  |  |  |
| 3                                            | Completion of First Floor Roof     | Completed   | Completed   | Completed   | Completed   | Completed   | 100%               |         |  |  |  |
| 4                                            | Completion of Second Floor<br>Roof | Completed   | Completed   | Completed   | Completed   | Completed   | 100%               |         |  |  |  |
| 5                                            | Completion of Third Floor Roof     | Completed   | Completed   | Completed   | Completed   | Completed   | 100%               |         |  |  |  |
| 6                                            | Completion of Fourth Floor Roof    | Completed   | Completed   | Completed   | Completed   | Completed   | 100%               |         |  |  |  |
| 7                                            | Completion of Masonry Work         | Completed   | Completed   | Completed   | Completed   | Completed   | 100%               |         |  |  |  |
| 8                                            | Completion of Internal Plastering  | In Progress | In Progress | Completed   | Completed   | Completed   | 95%                |         |  |  |  |
| 9                                            | Completion of Internal Finishes    | In Progress |             | In Progress | In Progress | In Progress | 5%                 |         |  |  |  |