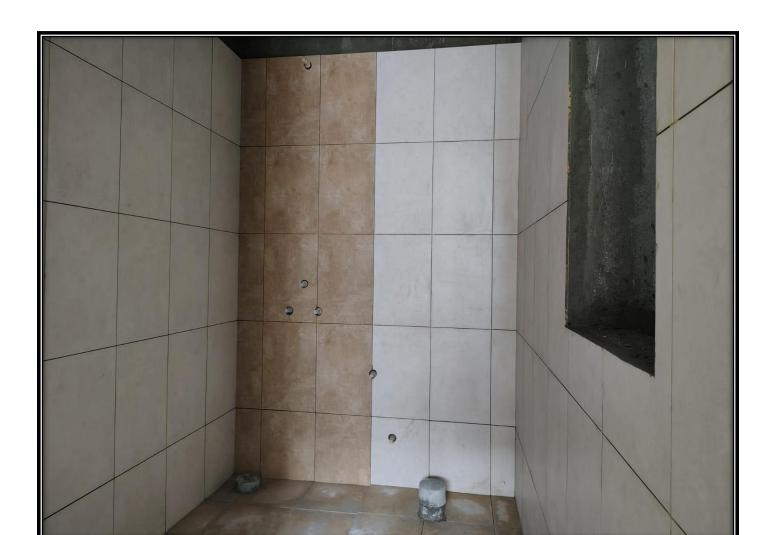

Wing 3B - North Side Primer Works in Progress

HOME OF PRIDE

Wing 3B, 1st Floor – Sunken Waterproofing Works in Progress

Wing 3C, 4<sup>TH</sup> Floor – Toilet Tile Works Completed

DRA HOME OF PRIDE

Wing 3C, 4<sup>TH</sup> Floor – Toilet Tile Works Completed